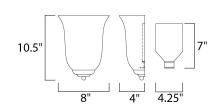

## **MEASUREMENTS**

DIMENSION : 8" W x 10.5" H x 4" Ext MAX OAH : 4.25" W x 7.09" H

HANGING WEIGHT : 2.1 lb