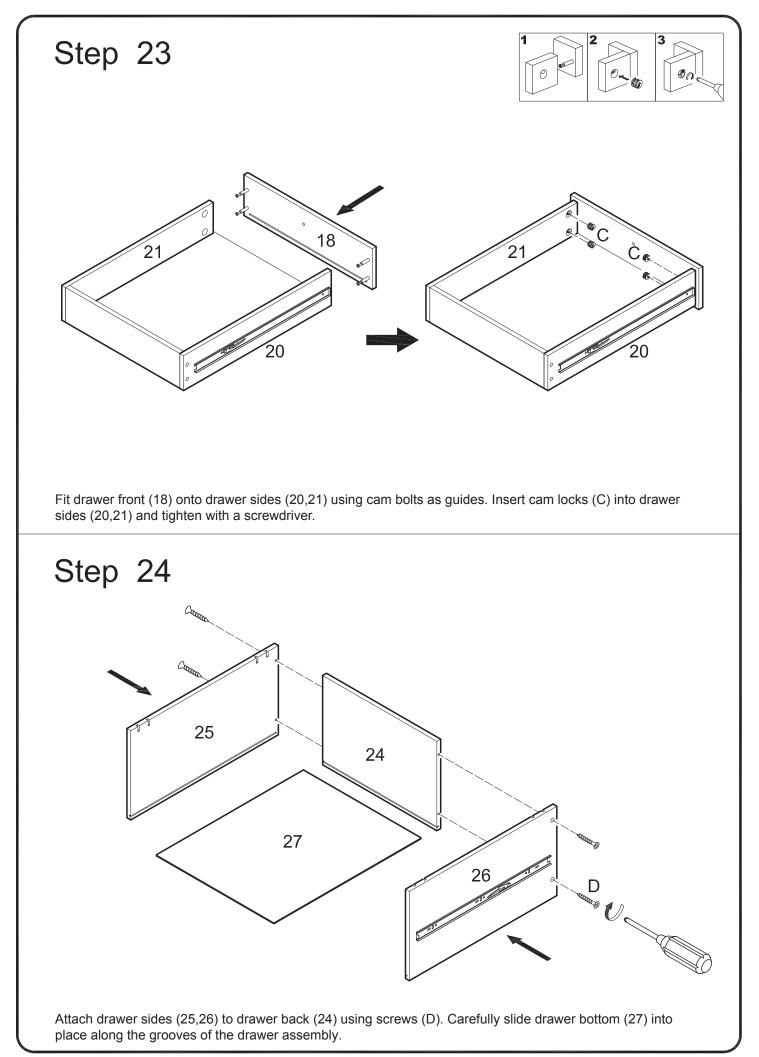

| 1 pc   |
| т | Ψ                                                                                                              |             | Barrel nut      | 2 pcs  |
| U |                                                                                                                | M6*50(mm)   | Round head bolt | 2 pcs  |
| V |                                                                                                                | M8*30(mm)   | Wooden dowel    | 2 pcs  |
| W | $\bigcirc$                                                                                                     |             | Сар             | 1 pc   |

The hardware quantities listed above are required for proper assembly. Some extra hardware may also have been included.