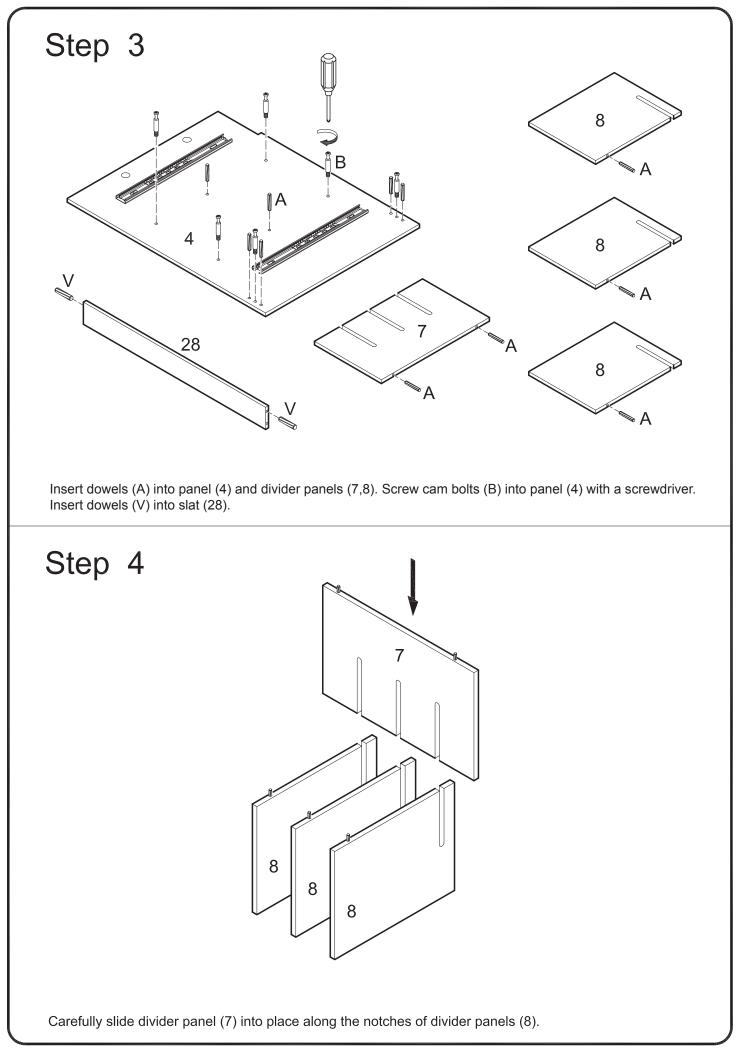

## **General Assembly Guidelines**

- I. Insure that all parts and hardware are available before beginning assembly.
- II. Follow each step carefully to insure the proper assembly of this product.
- III. Two people are recommended for ease in the assembly of this product.
- IV. The main types of hardware used to assemble this product are wood dowels, cam bolts and locks, bolts and screws.
- V. The provided glue is to secure wood dowels in place. When first inserting dowels, locate the appropriate hole for the dowel, place a small amount of glue in the hole and insert the dowel. Wipe away excess glue immediately.

In future assembly steps when dowels are necessary to attach assembly parts together, place a small amount of glue on the end of the dowel before attaching parts together. Wipe away excess glue immediately.