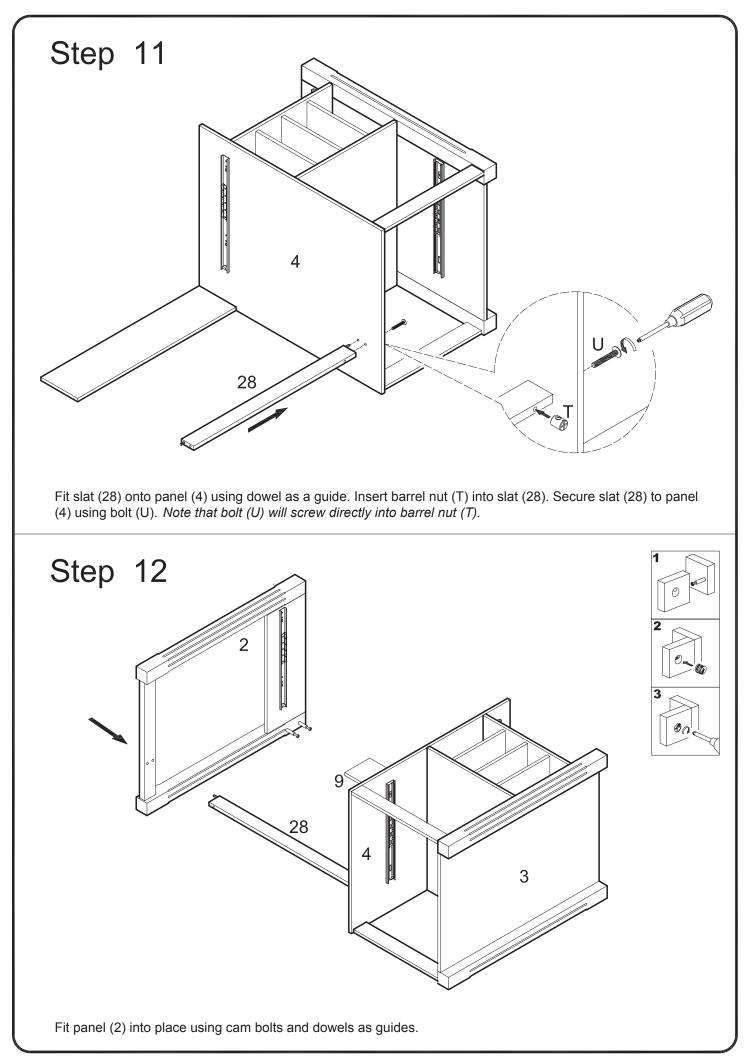

Glue tube       | 1 pc   |
| т | Ψ                                                                                                              |             | Barrel nut      | 2 pcs  |
| U |                                                                                                                | M6*50(mm)   | Round head bolt | 2 pcs  |
| V |                                                                                                                | M8*30(mm)   | Wooden dowel    | 2 pcs  |
| W | $\bigcirc$                                                                                                     |             | Сар             | 1 pc   |

The hardware quantities listed above are required for proper assembly. Some extra hardware may also have been included.