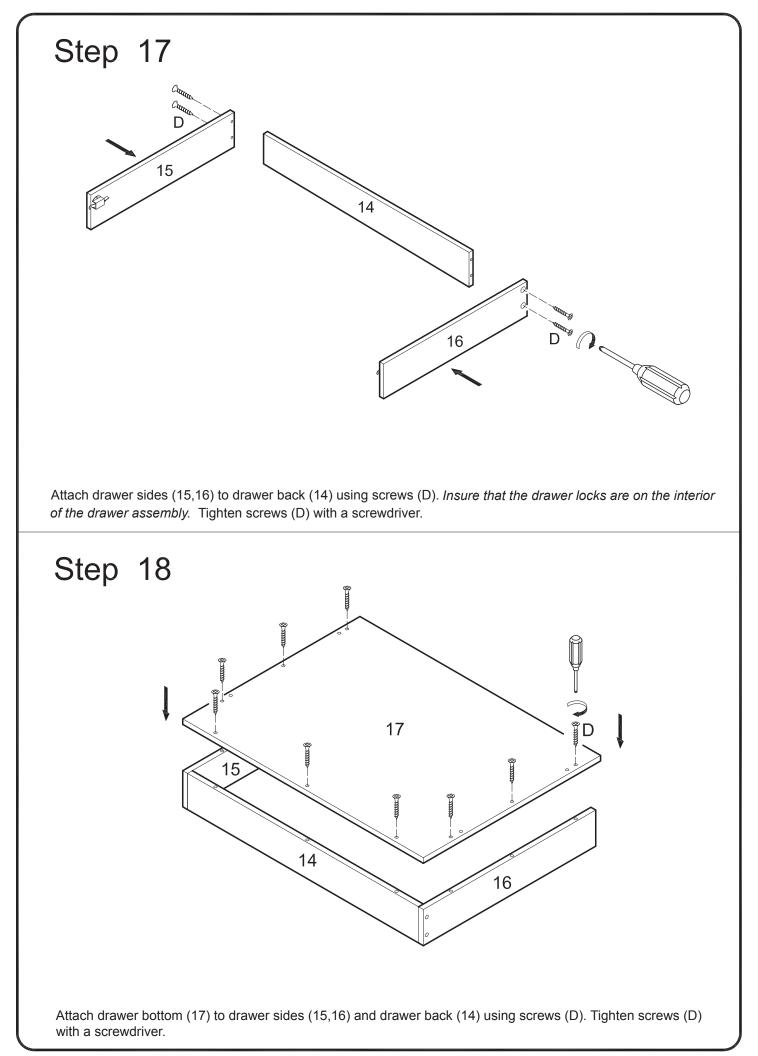

tube       | 1 pc   |
| т | Ψ                                                                                                              |             | Barrel nut      | 2 pcs  |
| U |                                                                                                                | M6*50(mm)   | Round head bolt | 2 pcs  |
| V |                                                                                                                | M8*30(mm)   | Wooden dowel    | 2 pcs  |
| W | $\bigcirc$                                                                                                     |             | Сар             | 1 pc   |

The hardware quantities listed above are required for proper assembly. Some extra hardware may also have been included.