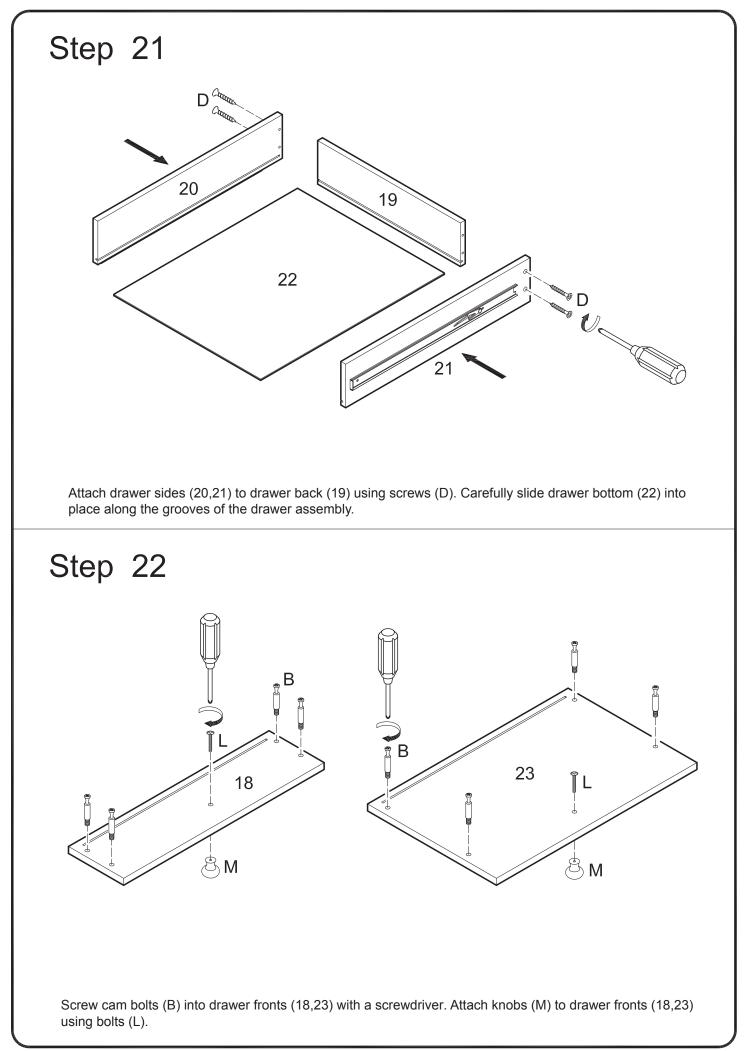

| 1 pc   |
| т | Ψ                                                                                                              |             | Barrel nut      | 2 pcs  |
| U |                                                                                                                | M6*50(mm)   | Round head bolt | 2 pcs  |
| V |                                                                                                                | M8*30(mm)   | Wooden dowel    | 2 pcs  |
| W | $\bigcirc$                                                                                                     |             | Сар             | 1 pc   |

The hardware quantities listed above are required for proper assembly. Some extra hardware may also have been included.