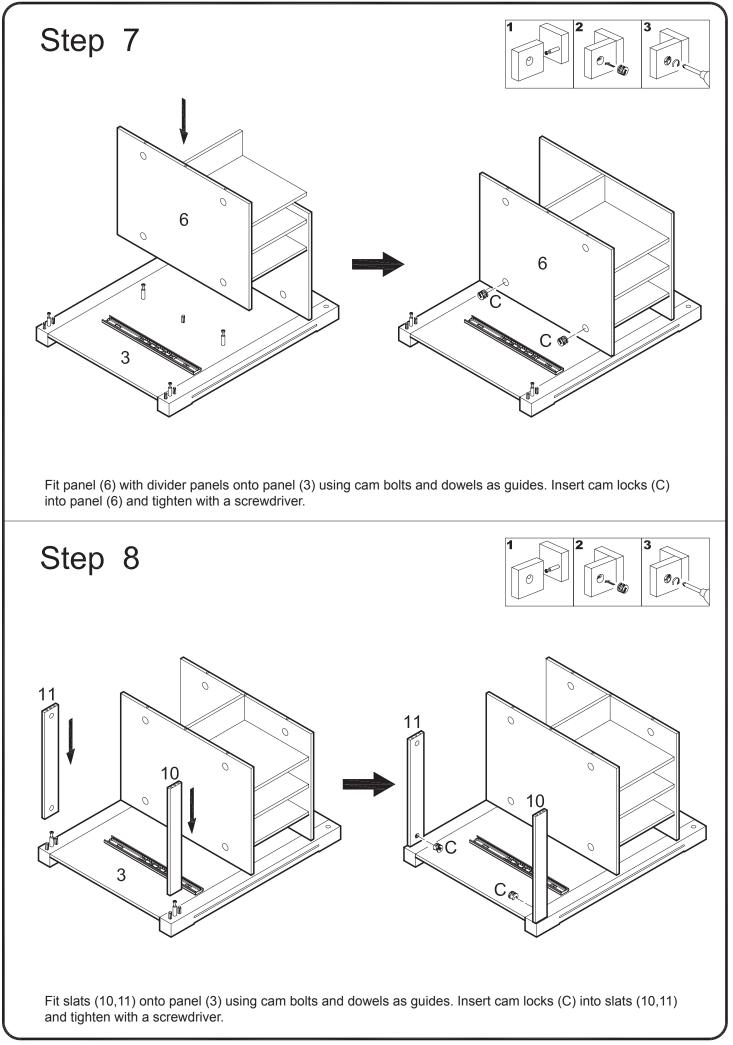

| Glue tube       | 1 pc   |
| т | Ψ                                                                                                              |             | Barrel nut      | 2 pcs  |
| U |                                                                                                                | M6*50(mm)   | Round head bolt | 2 pcs  |
| V |                                                                                                                | M8*30(mm)   | Wooden dowel    | 2 pcs  |
| W | $\bigcirc$                                                                                                     |             | Сар             | 1 pc   |

The hardware quantities listed above are required for proper assembly. Some extra hardware may also have been included.