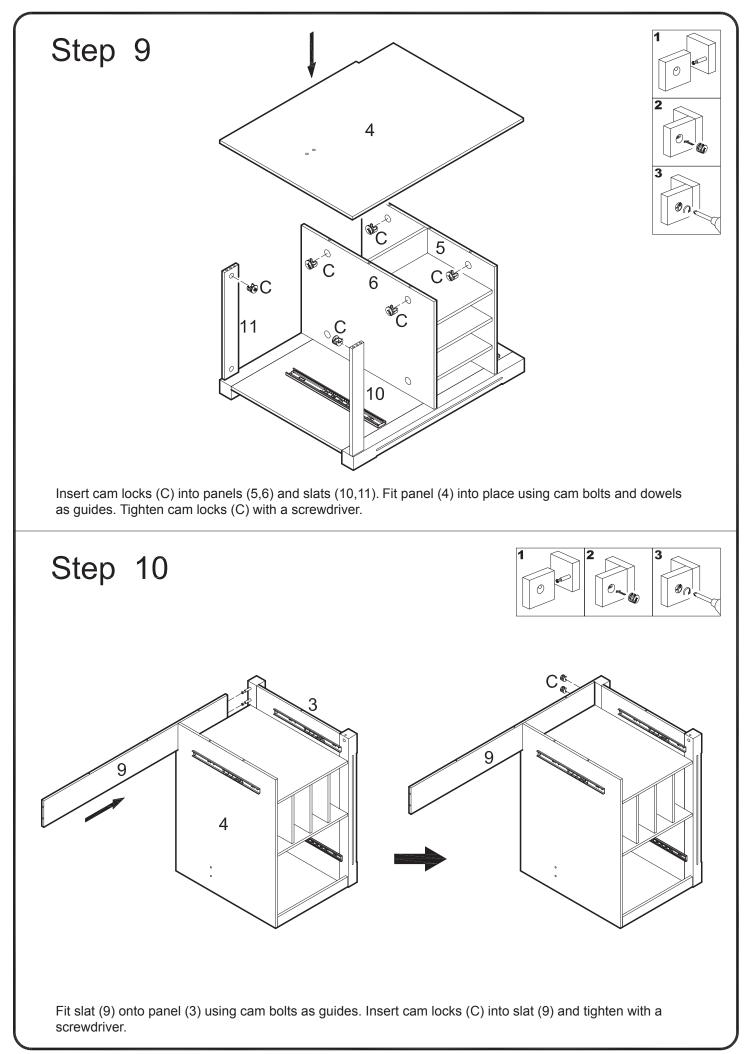

| Glue tube       | 1 pc   |
| т | Ψ                                                                                                              |             | Barrel nut      | 2 pcs  |
| U |                                                                                                                | M6*50(mm)   | Round head bolt | 2 pcs  |
| V |                                                                                                                | M8*30(mm)   | Wooden dowel    | 2 pcs  |
| W | $\bigcirc$                                                                                                     |             | Сар             | 1 pc   |

The hardware quantities listed above are required for proper assembly. Some extra hardware may also have been included.