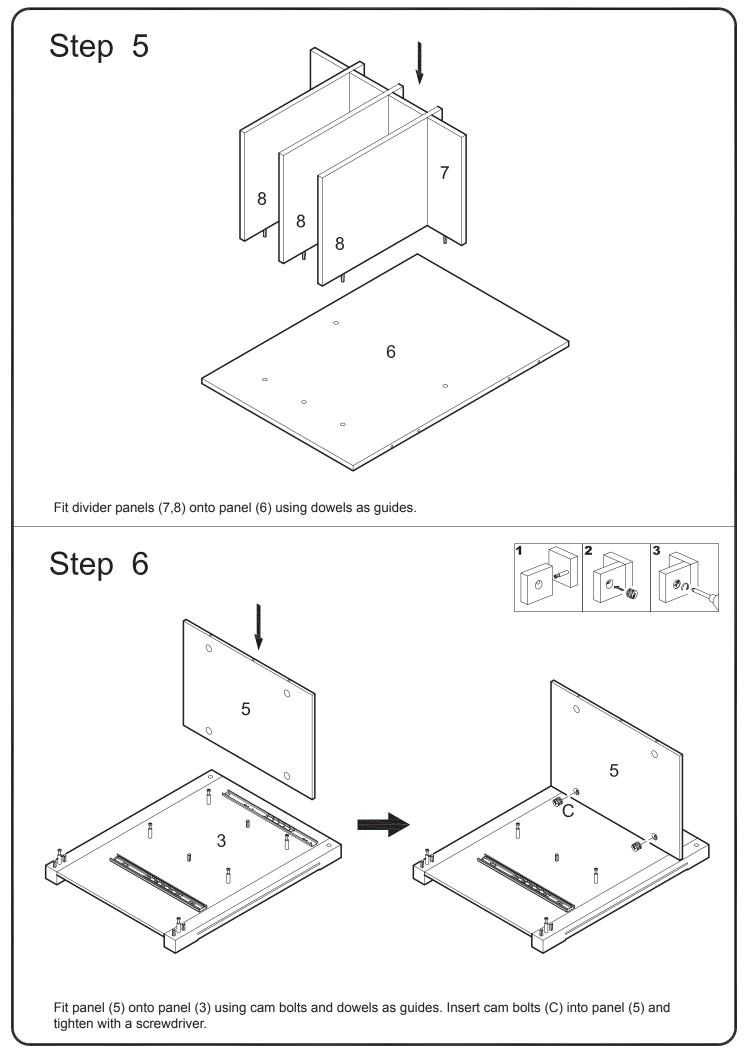

| Glue tube       | 1 pc   |
| т | Ψ                                                                                                              |             | Barrel nut      | 2 pcs  |
| U |                                                                                                                | M6*50(mm)   | Round head bolt | 2 pcs  |
| V |                                                                                                                | M8*30(mm)   | Wooden dowel    | 2 pcs  |
| W | $\bigcirc$                                                                                                     |             | Сар             | 1 pc   |

The hardware quantities listed above are required for proper assembly. Some extra hardware may also have been included.