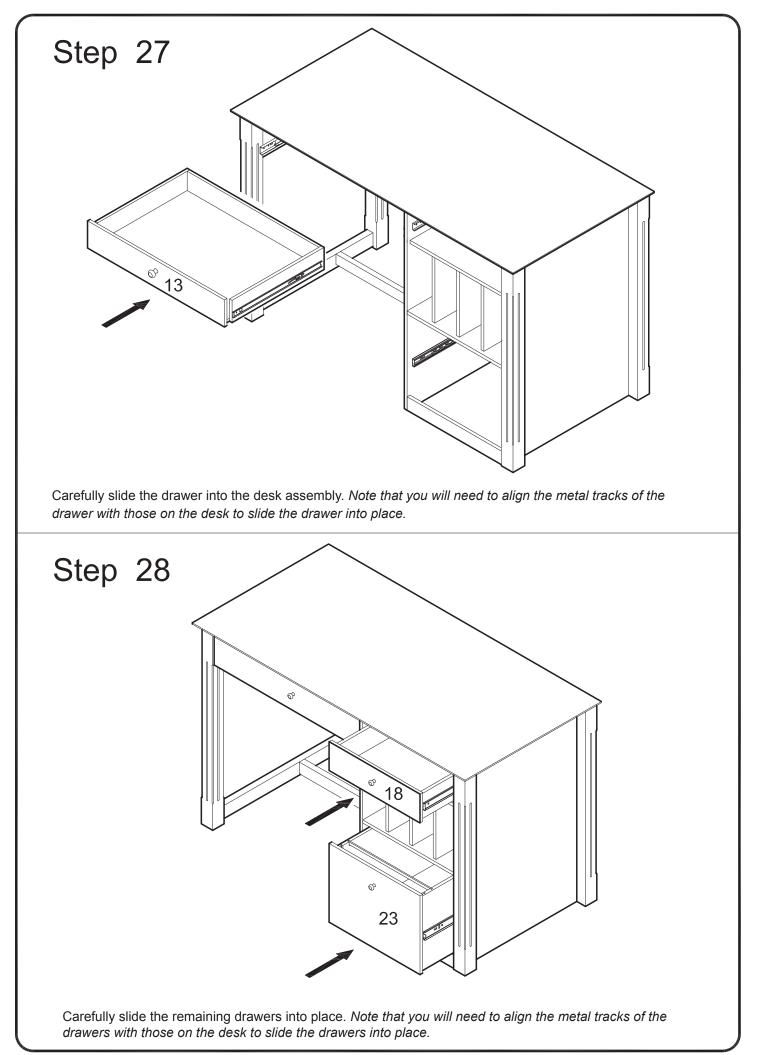

| 1 pc   |
| т | Ψ                                                                                                              |             | Barrel nut      | 2 pcs  |
| U |                                                                                                                | M6*50(mm)   | Round head bolt | 2 pcs  |
| V |                                                                                                                | M8*30(mm)   | Wooden dowel    | 2 pcs  |
| W | $\bigcirc$                                                                                                     |             | Сар             | 1 pc   |

The hardware quantities listed above are required for proper assembly. Some extra hardware may also have been included.