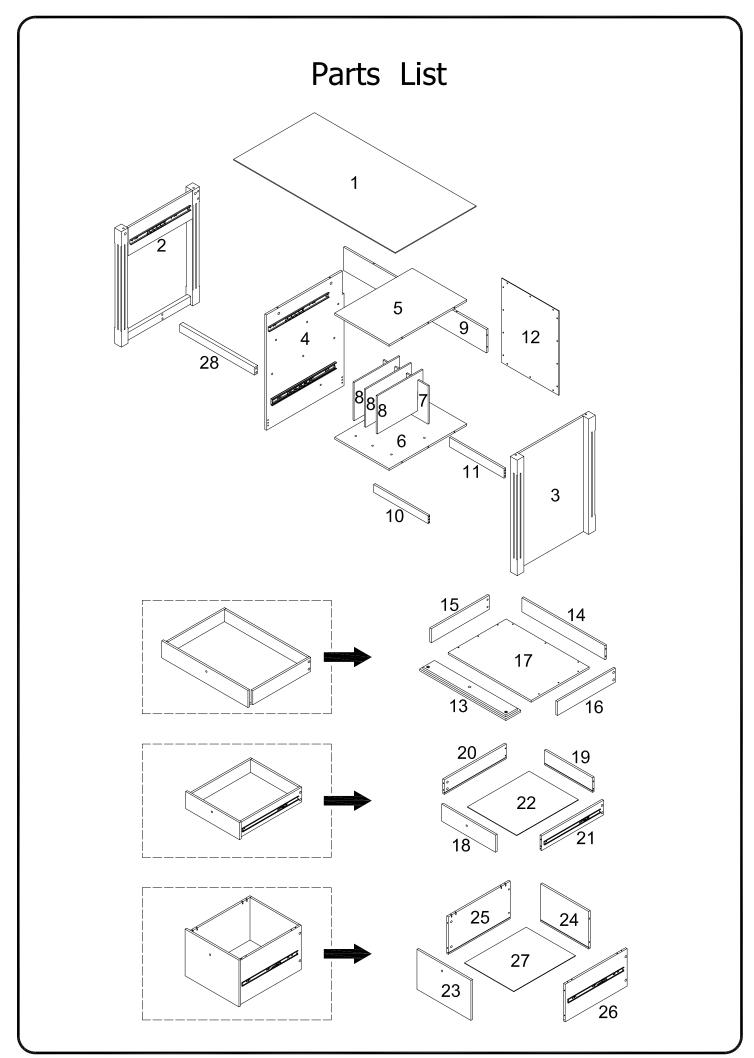

of this product.
- III. Two people are recommended for ease in the assembly of this product.
- IV. The main types of hardware used to assemble this product are wood dowels, cam bolts and locks, bolts and screws.
- V. The provided glue is to secure wood dowels in place. When first inserting dowels, locate the appropriate hole for the dowel, place a small amount of glue in the hole and insert the dowel. Wipe away excess glue immediately.



In future assembly steps when dowels are necessary to attach assembly parts together, place a small amount of glue on the end of the dowel before attaching parts together. Wipe away excess glue immediately.



VI. A Phillips head screwdriver is required for the assembly of this product.



VII. Power tools should not be used to assemble this product.





Copyright @ 2010, by Walker Edison Furniture Co., LLC. All rights reserved.

## Hardware List

| Α |                                                                                                                | M6*30(mm)   | Wooden dowel    | 19 pcs |
|---|----------------------------------------------------------------------------------------------------------------|-------------|-----------------|--------|
| В |                                                                                                                |             | Cam bolt        | 33 pcs |
| С |                                                                                                                |             | Cam lock        | 33 pcs |
| D | -aaaa G