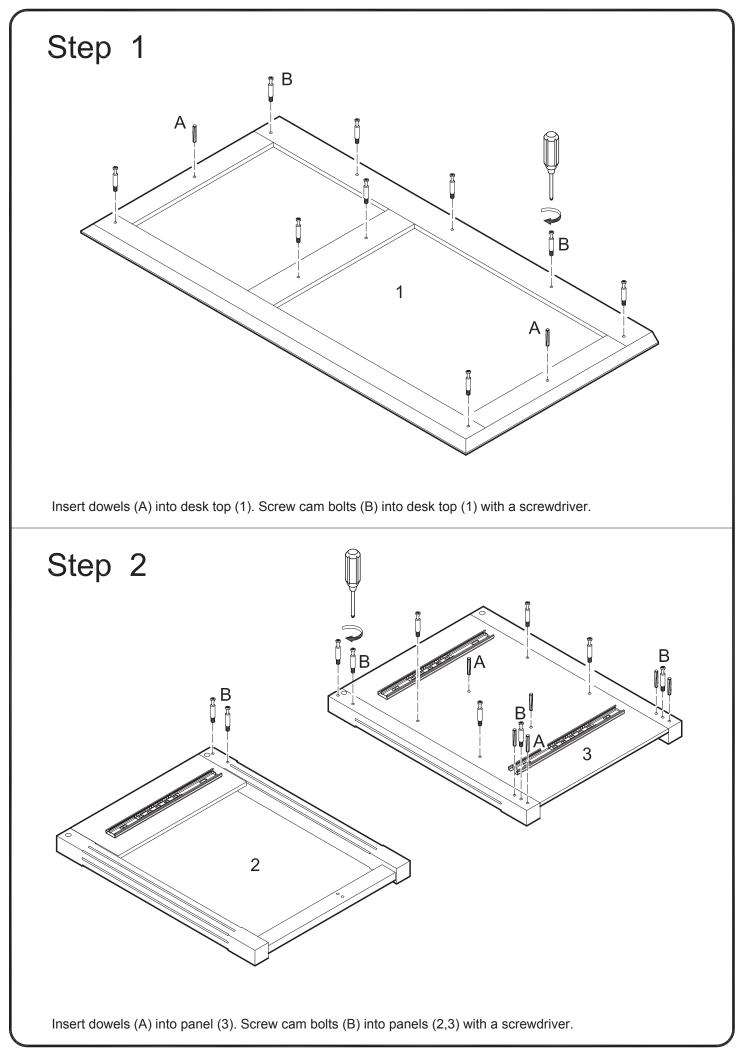

## **General Assembly Guidelines**

- I. Insure that all parts and hardware are available before beginning assembly.
- II. Follow each step carefully to insure the proper assembly of this product.
- III. Two people are recommended for ease in the assembly of this product.
- IV. The main types of hardware used to assemble this product are wood dowels, cam bolts and locks, bolts and screws.
- V. The provided glue is to secure wood dowels in place. When first inserting dowels, locate the appropriate hole for the dowel, place a small amount of glue in the hole and insert the dowel. Wipe away excess glue immediately.

In future assembly steps when dowels are necessary to attach assembly parts together, place a small amount of glue on the end of the dowel before attaching parts together. Wipe away excess glue immediately.