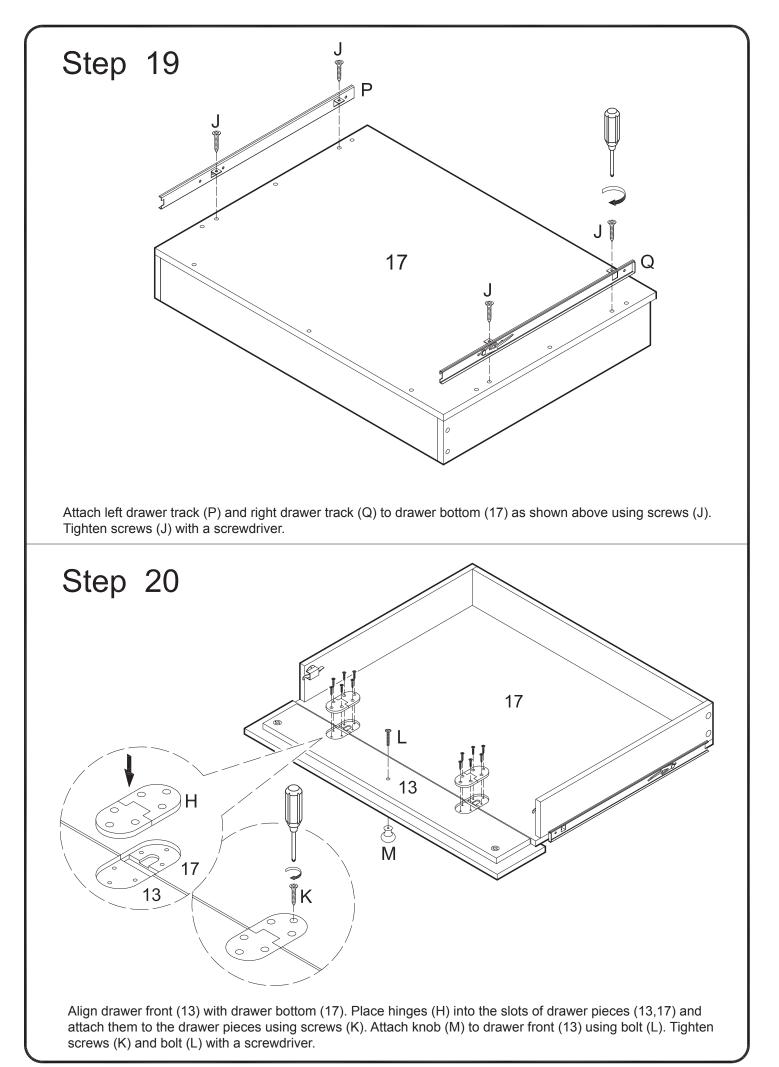

be       | 1 pc   |
| т | Ψ                                                                                                              |             | Barrel nut      | 2 pcs  |
| U |                                                                                                                | M6*50(mm)   | Round head bolt | 2 pcs  |
| V |                                                                                                                | M8*30(mm)   | Wooden dowel    | 2 pcs  |
| W | $\bigcirc$                                                                                                     |             | Сар             | 1 pc   |

The hardware quantities listed above are required for proper assembly. Some extra hardware may also have been included.