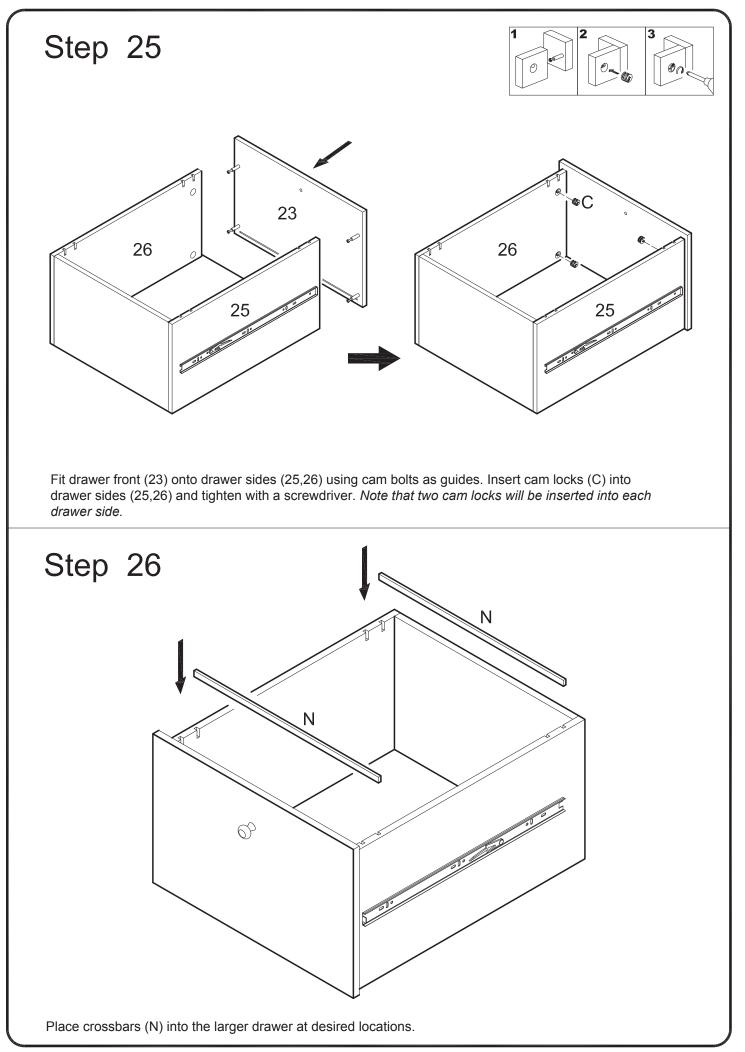

| 1 pc   |
| т | Ψ                                                                                                              |             | Barrel nut      | 2 pcs  |
| U |                                                                                                                | M6*50(mm)   | Round head bolt | 2 pcs  |
| V |                                                                                                                | M8*30(mm)   | Wooden dowel    | 2 pcs  |
| W | $\bigcirc$                                                                                                     |             | Сар             | 1 pc   |

The hardware quantities listed above are required for proper assembly. Some extra hardware may also have been included.