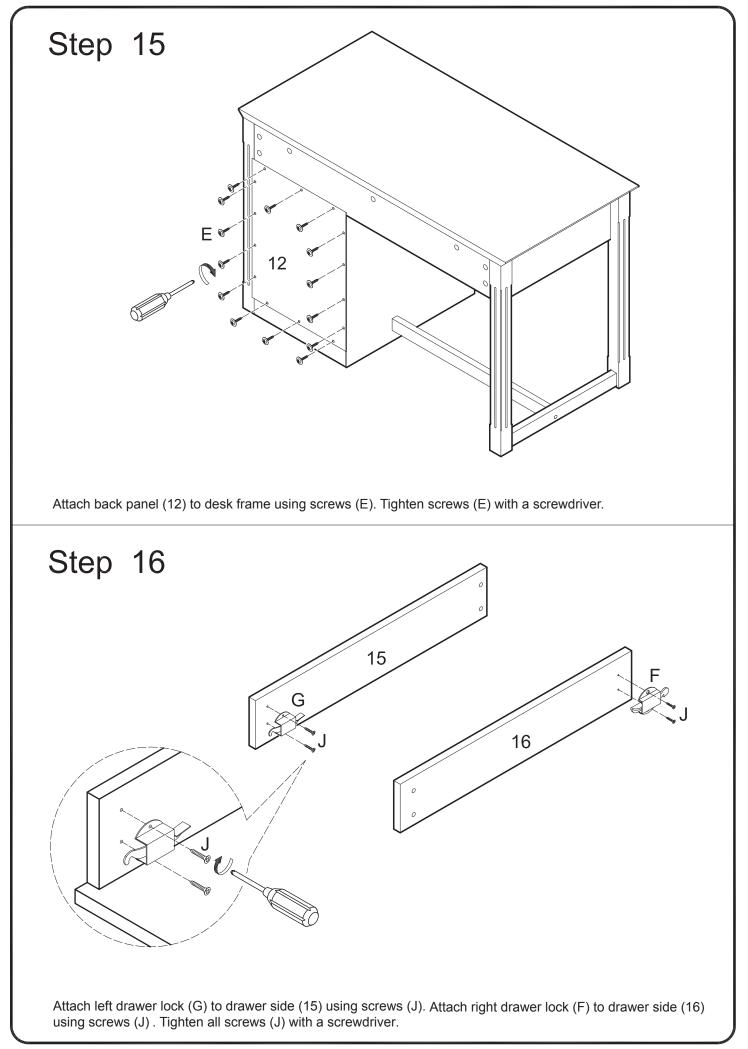

e tube       | 1 pc   |
| т | Ψ                                                                                                              |             | Barrel nut      | 2 pcs  |
| U |                                                                                                                | M6*50(mm)   | Round head bolt | 2 pcs  |
| V |                                                                                                                | M8*30(mm)   | Wooden dowel    | 2 pcs  |
| W | $\bigcirc$                                                                                                     |             | Сар             | 1 pc   |

The hardware quantities listed above are required for proper assembly. Some extra hardware may also have been included.