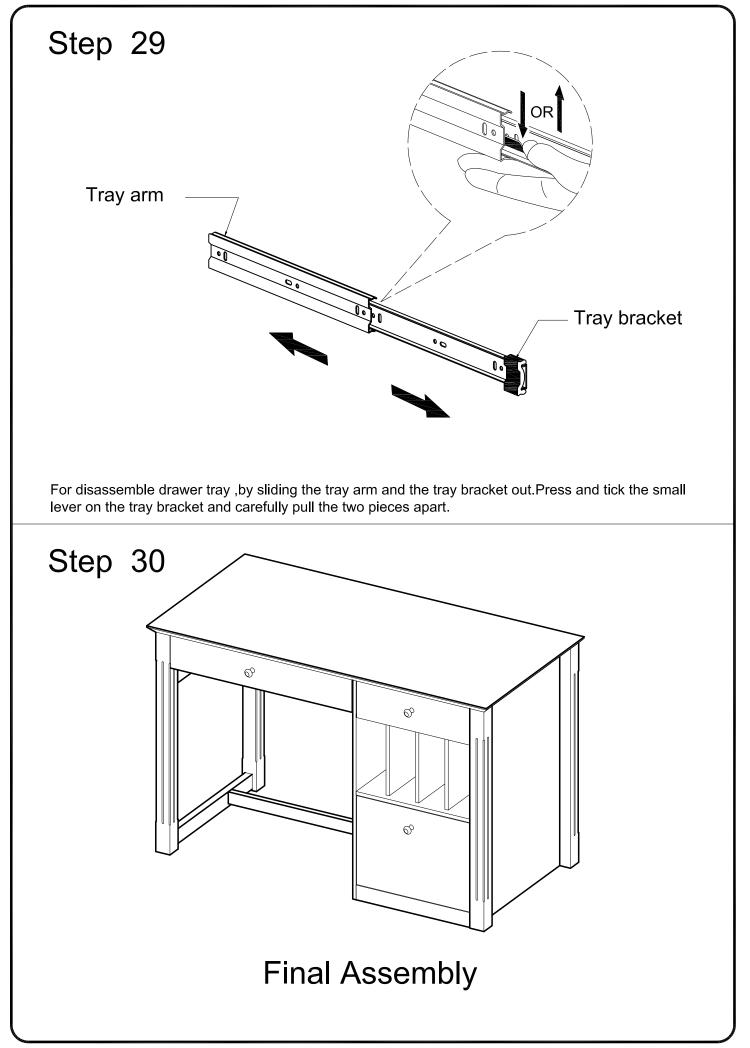

## **General Assembly Guidelines**

- I. Insure that all parts and hardware are available before beginning assembly.
- II. Follow each step carefully to insure the proper assembly of this product.
- III. Two people are recommended for ease in the assembly of this product.
- IV. The main types of hardware used to assemble this product are wood dowels, cam bolts and locks, bolts and screws.
- V. The provided glue is to secure wood dowels in place. When first inserting dowels, locate the appropriate hole for the dowel, place a small amount of glue in the hole and insert the dowel. Wipe away excess glue immediately.