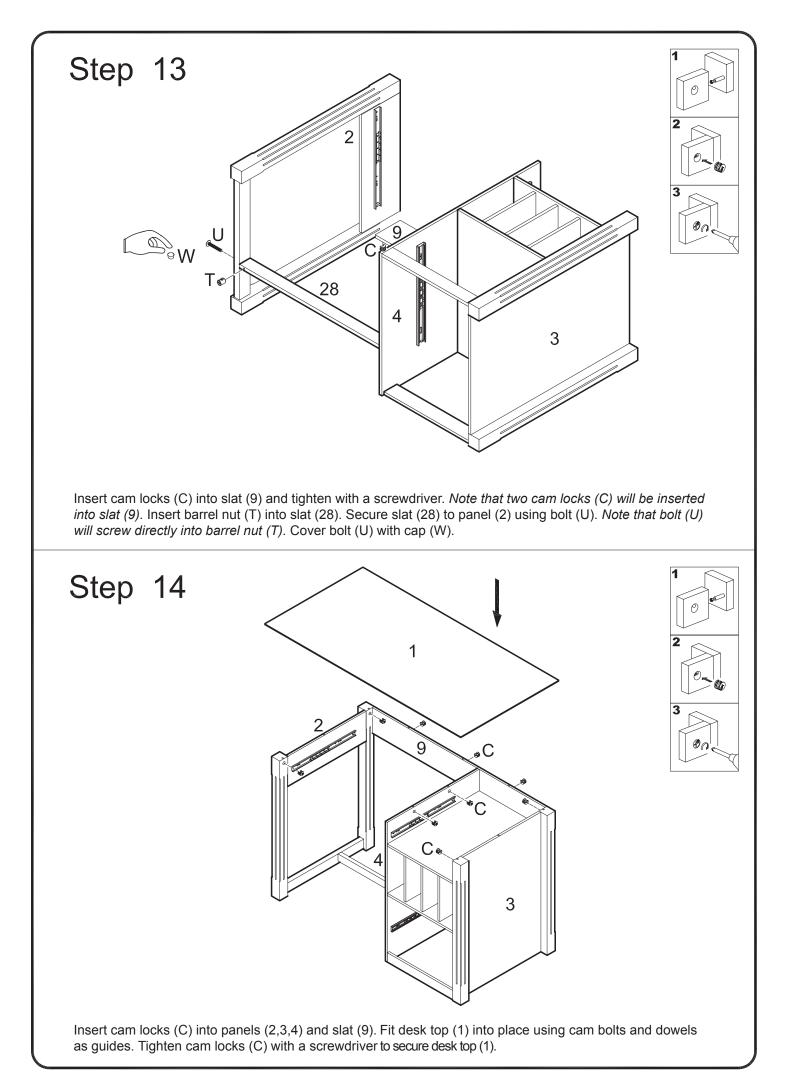

lue tube       | 1 pc   |
| т | Ψ                                                                                                              |             | Barrel nut      | 2 pcs  |
| U |                                                                                                                | M6*50(mm)   | Round head bolt | 2 pcs  |
| V |                                                                                                                | M8*30(mm)   | Wooden dowel    | 2 pcs  |
| W | $\bigcirc$                                                                                                     |             | Сар             | 1 pc   |

The hardware quantities listed above are required for proper assembly. Some extra hardware may also have been included.