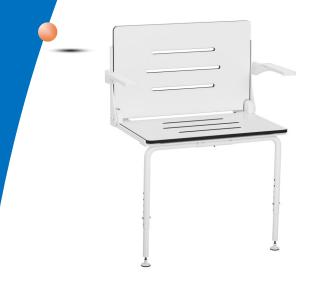

## Seachrome Silhouette Comfort Plus Shower Seat

Seachrome introduces the new Silhouette Comfort Plus Shower Seat with Padded Arms and Swing-Down Legs. This Silhouette seat brings a minimalistic design into the shower space and provides stability, safety and security that accommodates people of size. Available in a variety of frame and seat colors choices.

- 24"W x 16"D x 12-3/4"H with Swing-Down legs that adjust to allow a seat height from 15" to 22" high
- Overall width with Padded Arms is 28-1/2". Arms move independently from the seat.
- Durable waterproof phenolic seat material that is easy to clean and maintain
- Extruded aluminum frame powder coated to provide resilient color finishes
- Rated to 800 lbs. weight capacity when properly installed