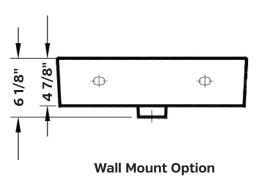

#### Note

Rough-in dimensions may vary +/- 1/2" and are subject to change. No responsibility is assumed by Cheviot Products Inc. One Year Limited Warranty against manufacturer's defects.