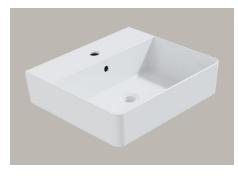

# NUO 2 Vessel Sink

#1292 | 19 5/8" x 17 3/8" x 4 7/8"

Cheviot Products fireclay lavatories are finely crafted for outstanding beauty and practicality. Fired onto each sink is a fine glaze of powdered glass to ensure a lifetime of durability, ease of cleaning, and resistance to bacteria and other microbes.