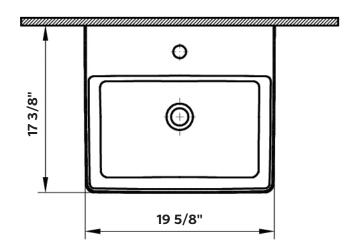

# NUO 2 Vessel Sink

#1292 | 19 5/8" x 17 3/8" x 4 7/8"

Cheviot Products fireclay lavatories are finely crafted for outstanding beauty and practicality. Fired onto each sink is a fine glaze of powdered glass to ensure a lifetime of durability, ease of cleaning, and resistance to bacteria and other microbes.

### Drillings

Single Faucet Hole

With overflow hole