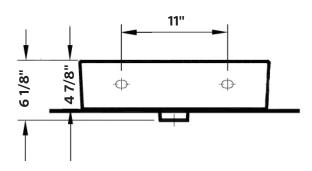

#### Note

Rough-in dimensions may vary +/- 1/2" and are subject to change. No responsibility is assumed by Cheviot Products Inc. One Year Limited Warranty against manufacturer's defects.