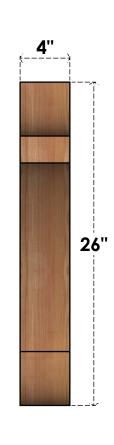

## BRC04X26X26OLY00RWR

4"W X 26"D X 26"H OLYMPIC ROUGH SAWN BRACE, WESTERN RED CEDAR

SIDE

## **FRONT**

**EKENA MILLWORK** 2300 WEST MAIN ST. CLARKSVILLE, TX 75426 TOLL FREE: 866-607-0453 WWW.EKENAMILLWORK.COM