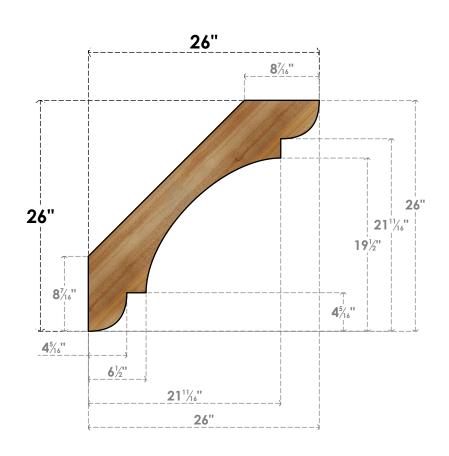

## BRC04X26X26OLY00RWR

4"W X 26"D X 26"H OLYMPIC ROUGH SAWN BRACE, WESTERN RED CEDAR

SIDE

## **FRONT**

**EKENA MILLWORK** 2300 WEST MAIN ST. CLARKSVILLE, TX 75426 TOLL FREE: 866-607-0453 WWW.EKENAMILLWORK.COM