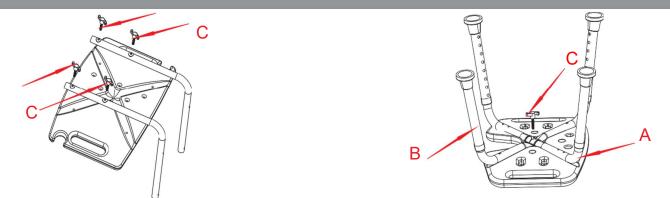

## **ASSEMBLY INSTRUCTIONS**

#### **Before You Begin:**

Please identify all component parts and hardware pieces required before you begin.

Carefully remove all the components from the packaging and set aside for assembly.

Assemble on a soft surface to prevent scratching during assembly.

#### Caution:

Tighten all components securely before use. Failure to do so may result in personal injury.

DO NOT use any sharp objects to open plastic wrapped components as damage to product or components may result.

Warning: CHOKING HAZARD - Small Parts. Adult Assembly Required.

DO NOT ALLOW CHILDREN TO CLIMB ON THE CHAIR

Customer Service email: CustomerExperience@belnickinc.com | phone: 866-552-2810 DC-HY3501L-NV-GG/DC-HY3501L-WH-GG/DC-HY3501L-GRY-GG/DC-HY3501L-TL-GG

## PARTS:



STEP1

STEP2



### STEP3



Thank you for purchase!