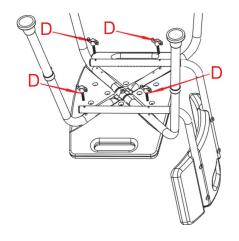

INSTRUCTIONS**

#### **Before You Begin:**

Please identify all component parts and hardware pieces required before you begin.

Carefully remove all the components from the packaging and set aside for assembly.

Assemble on a soft surface to prevent scratching during assembly.

#### Caution:

Tighten all components securely before use. Failure to do so may result in personal injury.

DO NOT use any sharp objects to open plastic wrapped components as damage to product or components may result.

Warning: CHOKING HAZARD - Small Parts. Adult Assembly Required.

DO NOT ALLOW CHILDREN TO CLIMB ON THE CHAIR

Customer Service email: CustomerExperience@belnickinc.com | phone: 866-552-2810 DC-HY3501L-NV-GG/DC-HY3501L-WH-GG/DC-HY3501L-GRY-GG/DC-HY3501L-TL-GG

## PARTS:



STEP1

STEP2



### STEP3



Thank you for purchase!