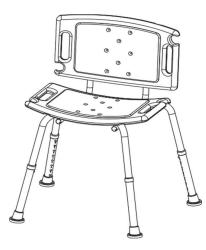

# Adjustable Bath& Shower Chair With Extra Large Back

## **ASSEMBLY INSTRUCTIONS**