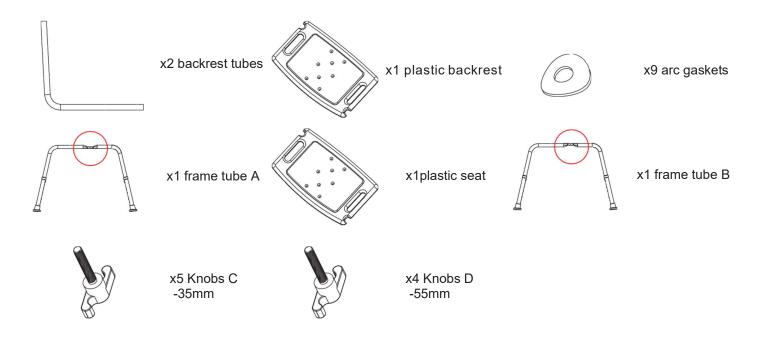

tra Large Back

## **ASSEMBLY INSTRUCTIONS**

#### **Before You Begin:**

Please identify all component parts and hardware pieces required before you begin.

Carefully remove all the components from the packaging and set aside for assembly.

Assemble on a soft surface to prevent scratching during assembly.

#### Caution:

Tighten all components securely before use. Failure to do so may result in personal injury.

DO NOT use any sharp objects to open plastic wrapped components as damage to product or components may result.

Warning: CHOKING HAZARD - Small Parts. Adult Assembly Required.

DO NOT ALLOW CHILDREN TO CLIMB ON THE CHAIR

Customer Service email: CustomerExperience@belnickinc.com | phone: 866-552-2810 DC-HY3501L-NV-GG/DC-HY3501L-WH-GG/DC-HY3501L-GRY-GG/DC-HY3501L-TL-GG

## PARTS:



STEP1

STEP2



### STEP3



Thank you for purchase!