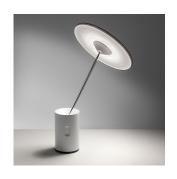

| D | esign | Ву |  |
|---|-------|----|--|
| _ |       |    |  |

Scott Wilson

Collection =

Design

|          |          | _   |
|----------|----------|-----|
|          | $\sim$   | 6   |
|          | (IP20)   | DIM |
| $\smile$ | $\smile$ |     |

#### Colors & Finishes =

|  | Clear (Diffuser |
|--|-----------------|
|--|-----------------|

Aluminum (Stem)

White (Base)

## Materials =

- Base and structure in aluminum
- Diffuser in methacrylate

#### Features & Accessories —

- Arm rotates over 360 degrees on vertical axis
- Adjustable diffuser
- Diffuser can be inclined in all directions through spherical central articulation
- Interchangeable plug options accommodate most countries electrical outlets