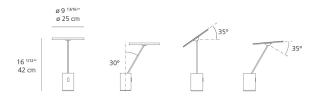

pe                           | 11.6W Array*       |
| CCT (Correlated Color Temperature) | 3000K              |
| CRI (Color Rendering Index)        | >80                |
| Life expectancy                    | 50000Hrs           |
| Control type                       | DIMMABLE (On Body) |
| Input Voltage                      | 120-240V           |
| Driver                             | Plug-In            |

#### Features & Accessories —

- Arm rotates over 360 degrees on vertical axis
- Adjustable diffuser
- Diffuser can be inclined in all directions through spherical central articulation
- Interchangeable plug options accommodate most countries electrical outlets

## Dimensions =

# Packaging =

1 Box

1 x 13-5/16" x 13-5/16" x 20-3/16" / 13.01 lbs - 33.6 cm x 33.6 cm x 51 cm / 5.9 kg



# Light distribution —

Direct



# Luminaire weight —

10.36 lbs / 4.7 kg

Warranty

5 year limited warranty

Red = Max Cd. Through Vertical plane
Blue = Max Cd. Through Horizontal plane