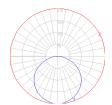

# Light distribution —

Direct

# Luminaire weight —

10.36 lbs / 4.7 kg

Warranty

5 year limited warranty

Red = Max Cd. Through Vertical plane
Blue = Max Cd. Through Horizontal plane