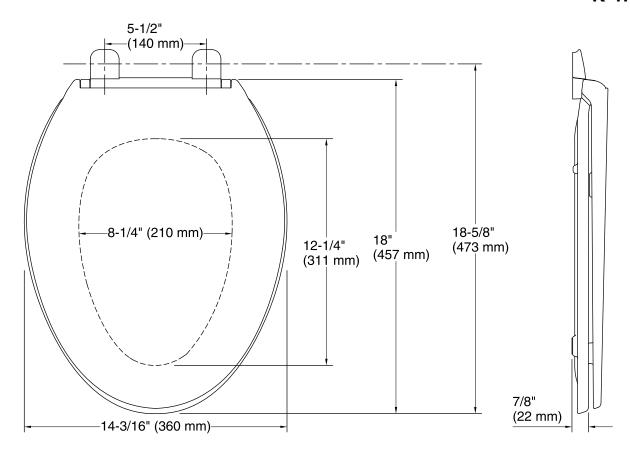

## **Technical Information**

All product dimensions are nominal.

Seat shape type: Elongated
Seat front type: Closed-front
Seat-mounting holes: 5-1/2" (140 mm)