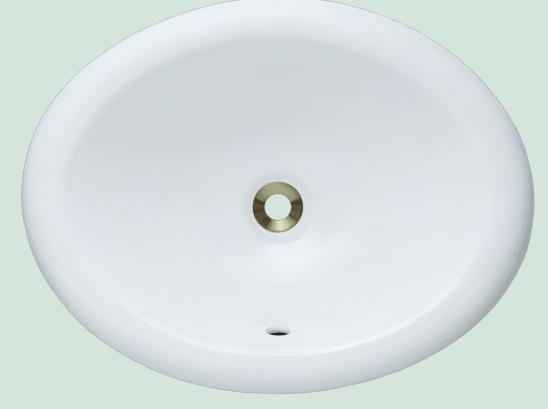

## O1917-WHITE Overmount Vanity Bowl

## Porcelain

Our porcelain sinks are made of true vitreous china and are triple glazed to create the strongest sink you will find. All of our porcelain sinks are covered by a limited lifetime warranty. All undermount sinks come with a cardboard cutout template and mounting hardware.