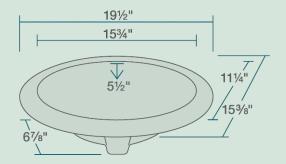

## Accessories

19 1/2" x 15 3/8" x 6 7/8" Topmount Installation 21" Minimum Cabinet Size True Vitreous China Multiple Colors Available Cardboard Cutout Template Included cUPC Certified (Uniform Plumbing Code) Limited Lifetime Warranty