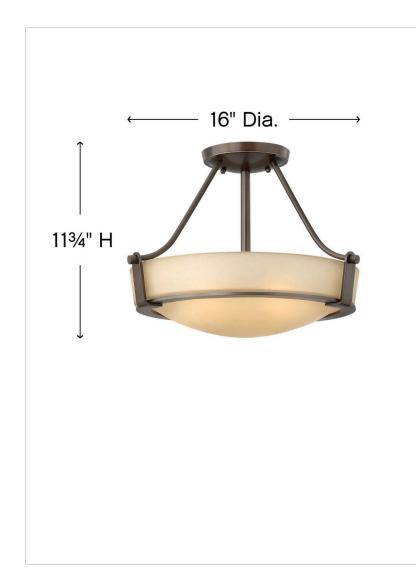

## MEDIUM SEMI-FLUSH MOUNT

Hathaway's striking design features a bold shade held in place by three intersecting, floating arms with unique forged uprights and ring detail for a modern style. Available in Heritage Brass with etched glass, Olde Bronze with etched glass, Olde Bronze with etched amber glass and Antique Nickel with etched glass.

| DETAILS   |              |
|-----------|--------------|
| FINISH:   | Olde Bronze  |
| MATERIAL: | Metal        |
| GLASS:    | Etched Amber |

| DIMENSIONS |       |
|------------|-------|
| WIDTH:     | 16"   |
| HEIGHT:    | 11.8" |
| WEIGHT:    | 9lb   |