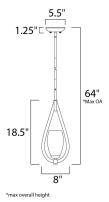

## MEASUREMENTS

DIMENSION MAX OAH CANOPY HANGING WEIGHT LAMPING INPUT VOLTAGE BULB BULB INCLUDED

DIMMABLE

: 8" W x 18.5" H : 64" OAH : 5.5" W x 1.25" H x 5.5" L : 2.42 lb

GE : 120V : 1 x 60W Incandescent E26 Medium , 60W Total ED : (Not Included) : Yes