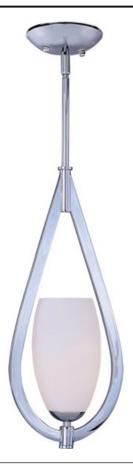

## **PRODUCT DESCRIPTION**

Heavy arms sweep up from the bottom of a large teardrop center column to support the tall Satin White Glass shades of the Élan collection. The choice of elegant finishes includes Textured Ebony or Polished Chrome.