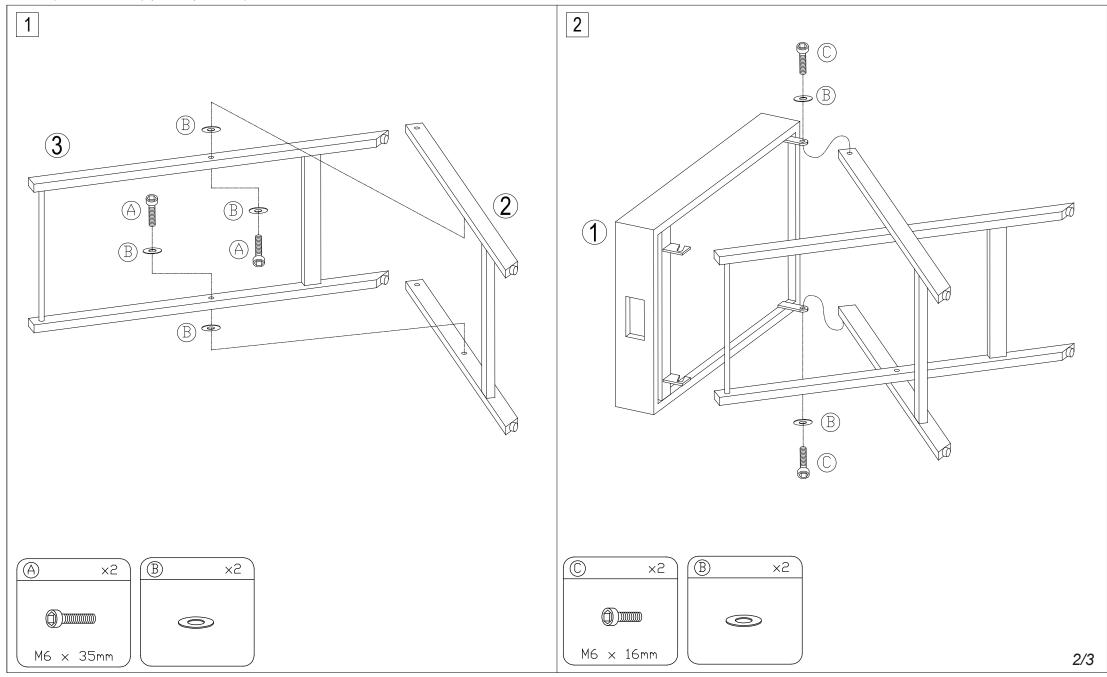

## Part List and Hardware List

| PIECE | DESCRIPTION          | PICTURE | QUANTITY |
|-------|----------------------|---------|----------|
| 1     | Тор                  |         | 1X       |
| 2     | Leg-1                |         | 1X       |
| 3     | Leg-2                |         | 1X       |
| А     | Allen bolt(M6x35 mm) |         | 2X       |
| В     | Flat washer          | 0       | 6X       |
| С     | Allen bolt(M6x16 mm) |         | 2X       |
| D     | Allen key            |         | 1X       |

## **PREPARATION**

Before beginning assembly of product, make sure all parts are present. Compare parts with package contents list and hardware contents list. If any part is missing or damaged, do not attempt to assemble the product.

Estimated Assembly Time: 30 minutes.

Tools Required for Assembly (included): Allen Key