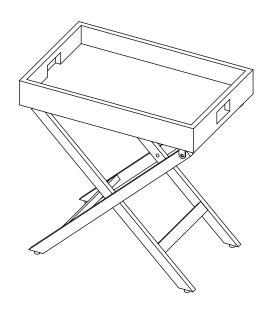

Model# PAT2004A Product Dimensions:28.1"x18.1"x31.1"H

ATTACH YOUR RECEIPT HERE

| Serial Number |  |
|---------------|--|
| Purchase Date |  |