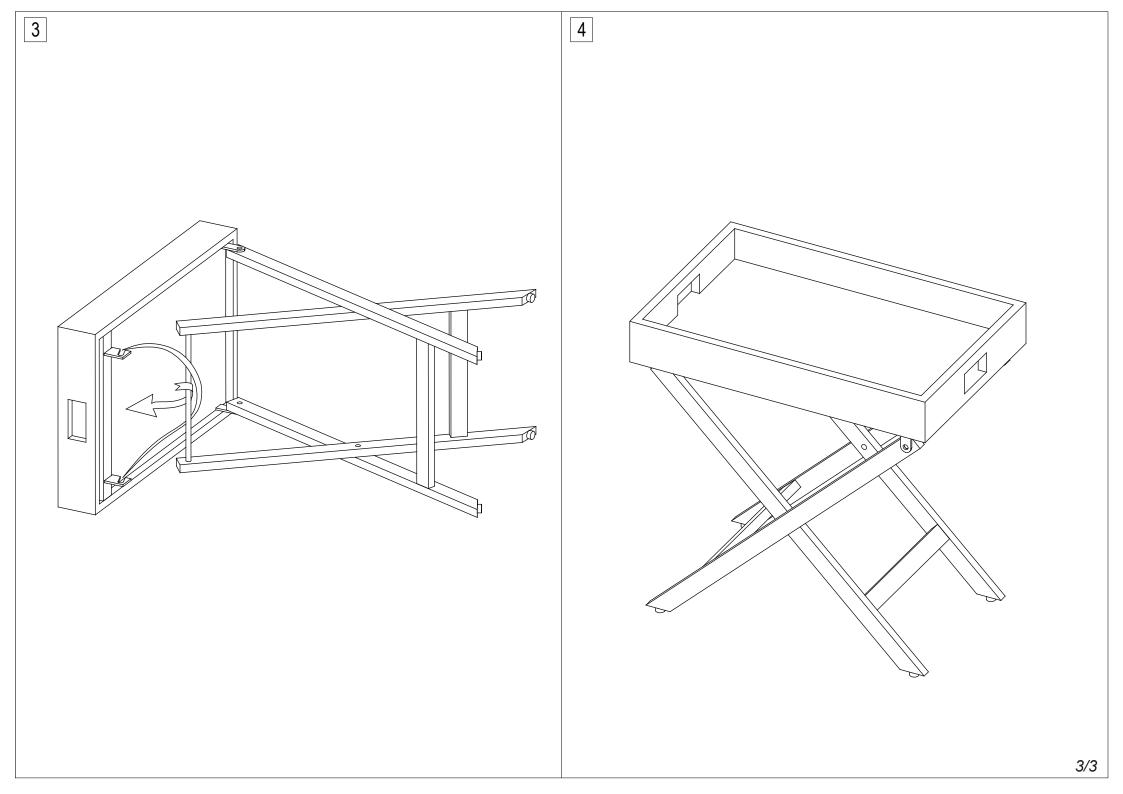

## Part List and Hardware List

| PIECE | DESCRIPTION          | PICTURE | QUANTITY |
|-------|----------------------|---------|----------|
| 1     | Тор                  |         | 1X       |
| 2     | Leg-1                |         | 1X       |
| 3     | Leg-2                |         | 1X       |
| А     | Allen bolt(M6x35 mm) |         | 2X       |
| В     | Flat washer          | 0       | 6X       |
| С     | Allen bolt(M6x16 mm) |         | 2X       |
| D     | Allen key            |         | 1X       |

## **PREPARATION**

Before beginning assembly of product, make sure all parts are present. Compare parts with package contents list and hardware contents list. If any part is missing or damaged, do not attempt to assemble the product.

Estimated Assembly Time: 30 minutes.

Tools Required for Assembly (included): Allen Key