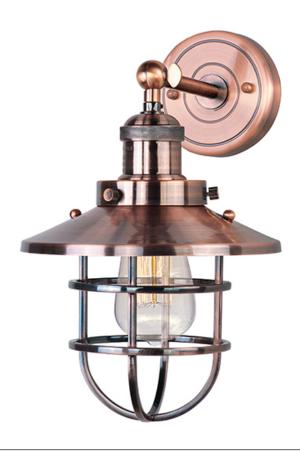

# PRODUCT DESCRIPTION

Small pendants reminiscent of yesteryear are available in your choice of Bronze, Antique Copper, Satin Nickel, and Polished Nickel. In addition to the numerous metal shades, glass shades in Clear, Mirror Smoke, and Satin White are also offered. The optional Antique Replica light bulb adds to the authentic look.

## **FINISHES OPTION**

Antique Copper

Bronze

Polished Nickel

Satin Nickel

# MATERIAL

Steel, Aluminum