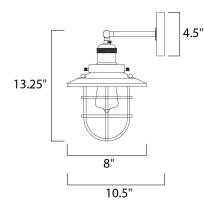

#### **MEASUREMENTS**

DIMENSION : 8" W x 13.25" H x 10.5" Ext

MAX OAH : 4.5" W x 4.5" H

HANGING WEIGHT : 2.8 lb