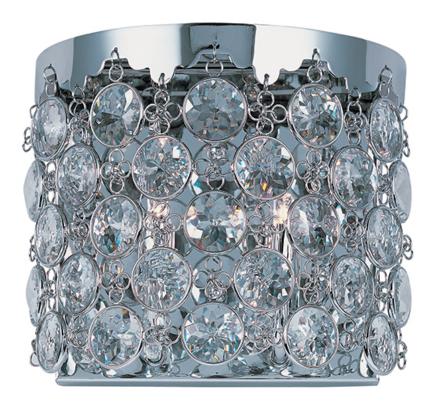

### PRODUCT DESCRIPTION

Interlinked bezels of Polished Chrome surround large scale crystal jewels which dazzle with brilliance when illuminated with the Xenon lamps included. Multiple strings of crystal with beveled pendant elegantly trim the inside adding a touch of elegance to your space.

### **FINISHES OPTION**

Polished Chrome PC

## GLASS

Crystal 20