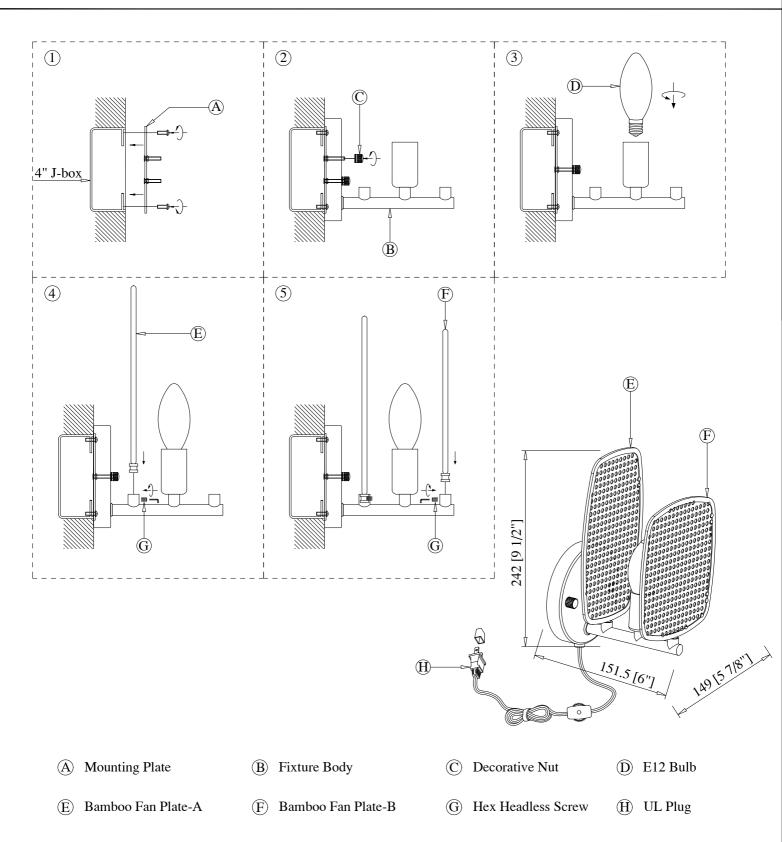

## DIAGRAM OF INSTALLATION STRUCTURE

SKU No. :CE1009081 Product Size: L6"\*W5.86"\*H9.5" Light Source: E12 Bulb

## Installation instruction

1. Unpack and take out the fixture / accessory bag, then install the mounting plate(A) to J-box.

2. Install the fixture body(B) to the mounting plate(A) with decorative nuts(C).

3. Screw E12 bulb(D) into the fixture body(B).

4. Insert the bamboo fan plate-A(E) into the fixture body(B), and secure it with hex headless screw(G) as the shown.

5.Insert the bamboo fan plate-B(F) into the fixture body(B), and secure it with hex headless screw(G) as the shown.

6.Insert the UL plug(H) into power socket, then turn on the power.