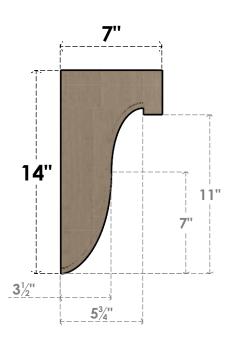

## SIDE PROFILE

### ITEM NUMBER: CORU07X07X14DELRCPR

7"W X 7"D X 14"H SERIES 2 WIDE DEL MONTE ROUGH CEDAR TIMBERTHANE FAUX WOOD CORBEL, PRIMED