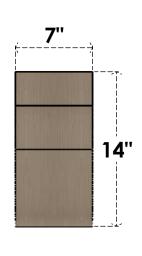

# FRONT PROFILE

### ITEM NUMBER: CORU07X07X14DELRCPR

7"W X 7"D X 14"H SERIES 2 WIDE DEL MONTE ROUGH CEDAR TIMBERTHANE FAUX WOOD CORBEL, PRIMED