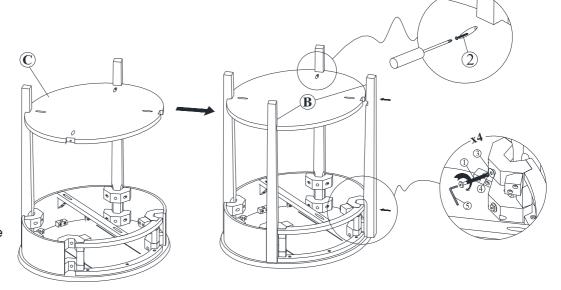

### STEP 3

Attach shelf (C) to the legs (B) with screws (2),Attach two Legs (B) to the shelf (C) and Table top (A) with Bolt (1) and washers (3), (4). Tighten with Allen key (5), Tighten shelf with the screw driver as shown below.