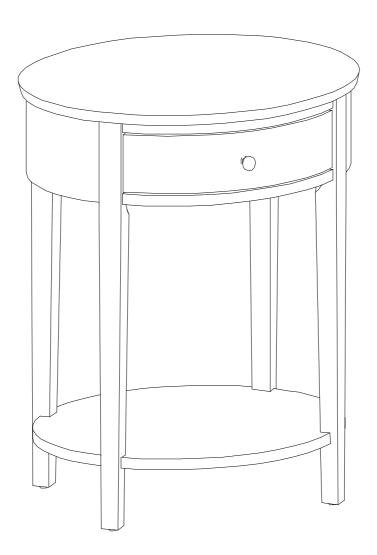

## **ASSEMBLY INSTRUCTIONS**

SKU: HI-ET

Description : HILLSBORO ROUND NIGHT STAND END TABLE WITH DRAWER

Product Dimension : 23.7"x20"x28"

Cube Size : 28"x22.2"x10.8"

NW: 33 LBS

GW: 38.5 LBS