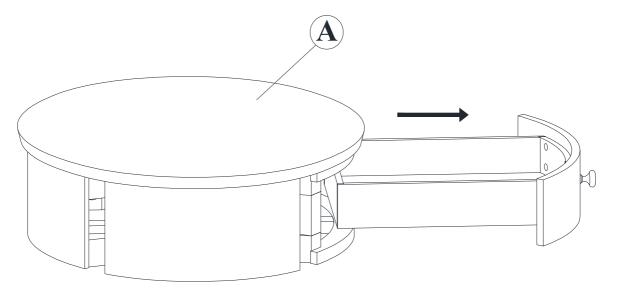

RDWARE LIST**

When unpacking, please be careful not to discard any parts with the packaging. Before continuing, please make sure you have all of the following hardware:

| NO | Description                  | Qty | Sketch | NO | Description                | Qty | Sketch          |
|----|------------------------------|-----|--------|----|----------------------------|-----|-----------------|
| 1  | Long bolt<br>( M6x60mm)      | 8   | (9)    | 2  | Screw<br>(M4x40mm)         | 4   | (D)000000000000 |
| 3  | Plat washer<br>( Ф6.5хФ19mm) | 8   |        | 4  | Lock washer<br>(Ф6.5хФ9mm) | 8   |                 |
| 5  | Allen key<br>(M4)            | 1   |        |    |                            |     |                 |

### STEP 1

Slowly pull out Drawer of Table top (A) out as shown below.



# STEP 2

Attach two Legs (B) to the Top (A) with long bolts (1) and washers (3), (4). Tighten with Allen key (5)



HILLSBORO ROUND NIGHT STAND END TABLE WITH DRAWER

### STEP 3

Attach shelf (C) to the legs (B) with screws (2),Attach two Legs (B) to the shelf (C) and Table top (A) with Bolt (1) and washers (3), (4). Tighten with Allen key (5), Tighten shelf with the screw driver as shown below.



Screw Driver is not included in package

### STEP 4

Flip the chest, Turn the Drawer into the chest one by one as shown below, put on flat ground. Complete the assembly.



HILLSBORO ROUND NIGHT STAND END TABLE WITH DRAWER