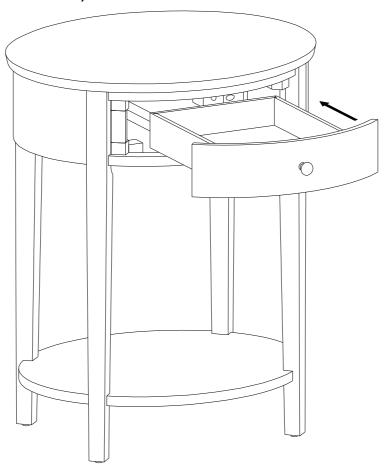

>(Ф6.5хФ9mm) | 8   |                 |
| 5  | Allen key<br>(M4)            | 1   |        |    |                            |     |                 |

### STEP 1

Slowly pull out Drawer of Table top (A) out as shown below.



# STEP 2

Attach two Legs (B) to the Top (A) with long bolts (1) and washers (3), (4). Tighten with Allen key (5)



HILLSBORO ROUND NIGHT STAND END TABLE WITH DRAWER

### STEP 3

Attach shelf (C) to the legs (B) with screws (2),Attach two Legs (B) to the shelf (C) and Table top (A) with Bolt (1) and washers (3), (4). Tighten with Allen key (5), Tighten shelf with the screw driver as shown below.



Screw Driver is not included in package

### STEP 4

Flip the chest, Turn the Drawer into the chest one by one as shown below, put on flat ground. Complete the assembly.



HILLSBORO ROUND NIGHT STAND END TABLE WITH DRAWER