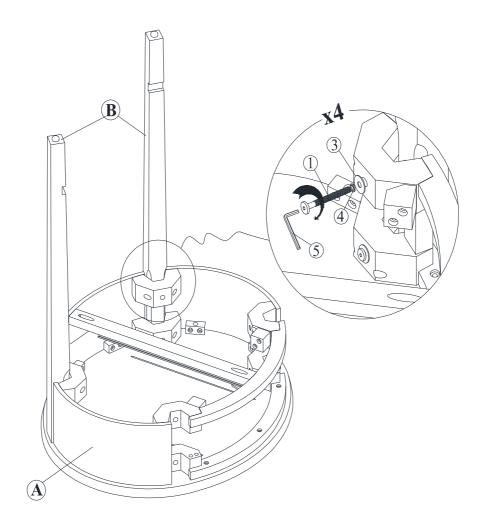

# STEP 2

Attach two Legs (B) to the Top (A) with long bolts (1) and washers (3), (4). Tighten with Allen key (5)

HILLSBORO ROUND NIGHT STAND END TABLE WITH DRAWER