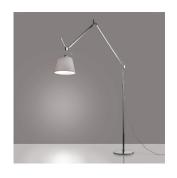

## TLM2103

### Materials =

- Arm structure in extruded aluminum
- Joints and tension control knobs in polished die-cast aluminum
- Tension cables in stainless steel
- Floor support stem in extruded aluminum
- Weighted steel base with stamped aluminum

#### Features & Accessories =

- Fully adjustable articulated arm structure
- Interchangeable plug options accommodate most countries electrical outlets

#### Dimensions •