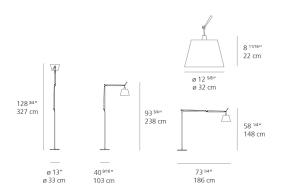

| 1918lm             |
|------------------------------------|--------------------|
| Light output ratio                 | 61.81lm/W          |
| Power consumption                  | 31W                |
| Led type                           | 31W C.O.B.*        |
| CCT (Correlated Color Temperature) | 3000K              |
| CRI (Color Rendering Index)        | >80                |
| Life expectancy                    | 50000Hrs           |
| Control type                       | DIMMABLE (On Cord) |
| Input Voltage                      | 120V               |
| Driver                             | N/A                |

#### Features & Accessories =

- Fully adjustable articulated arm structure
- Interchangeable plug options accommodate most countries electrical outlets

#### Dimensions •



# Light distribution

Diffused

# Luminaire weight

77.61 lbs / 35.2 kg



# Warranty =

5 year limited warranty

Red = Max Cd. Through Vertical plane Blue = Max Cd. Through Horizontal plane



#### Packaging •

4 Boxes

1 x 13-11/16" x 7-15/16" x 44-3/16" / 6.39 lbs - 34.5 cm x 20 cm x 112 cm / 2.9 kg

1 x 13-7/8" x 13-7/8" x 11-7/8" / 1.1 lbs - 35 cm x 35 cm x 30 cm / .5 kg

1 x 16-1/4" x 16-1/4" x 4-13/16" / 37.92 lbs - 41 cm x 41 cm x 12 cm / 17.2 kg