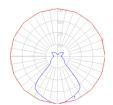

# Light distribution

Diffused

# Warranty =

5 year limited warranty

Red = Max Cd. Through Vertical plane Blue = Max Cd. Through Horizontal plane