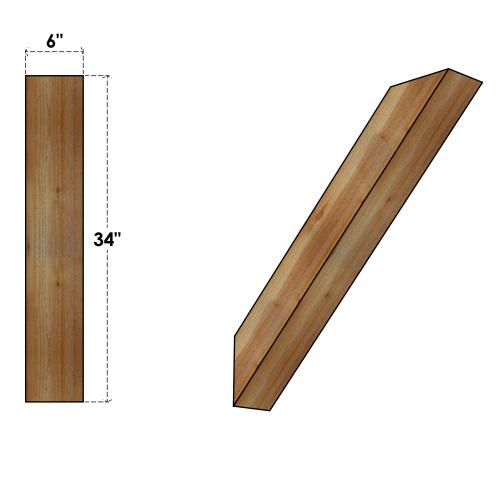

## BRC06X34X34TRA00RWR

6"W X 34"D X 34"H TRADITIONAL ROUGH SAWN BRACE, WESTERN RED CEDAR

## SIDE