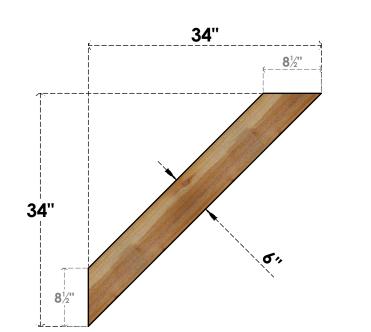

## BRC06X34X34TRA00RWR

6"W X 34"D X 34"H TRADITIONAL ROUGH SAWN BRACE, WESTERN RED CEDAR

## FRONT

NOTES 1. INSTALLATION TO BE COMPLETED IN ACCORDANCE WITH MANUFACTURER'S SPECIFICATIONS. 2. DRAWING MAY NOT BE TO SCALE

THIS DRAWING IS INTENDED FOR DESIGN AND PLANNING PURPOSES ONLY.
ALL INFORMATION CONTAINED HEREIN WAS CURRENT AT THE TIME OF DEVELOPMENT BUT MUST BE REVIEWED AND APPROVED BY THE PRODUCT MANUFACTURER TO BE CONSIDERED ACCURATE.