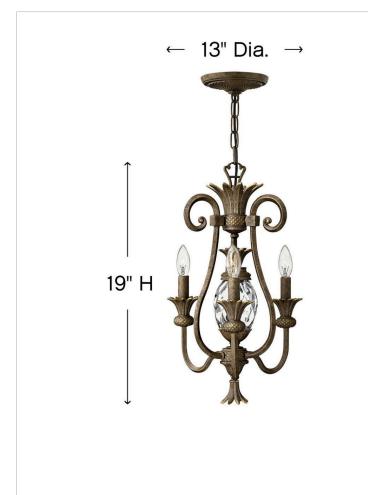

## 4103PZ

SMALL SINGLE TIER

A Hinkley classic, the ornate Plantation collection features exceptional pineapple shaped, clear optic glass that makes a noble statement with matching candle sleeves and elaborate, decorative cast detailing.

#### DIMENSIONS

| BINENCIONO |      |
|------------|------|
| WIDTH:     | 13"  |
| HEIGHT:    | 19"  |
| WEIGHT:    | 10lb |