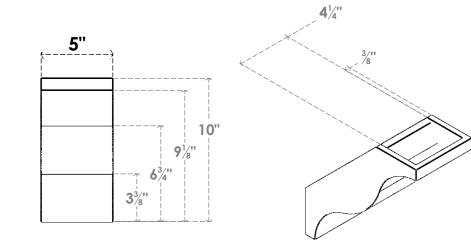

## ITEM NUMBER: BRCPO050X10000X10000FST

5"W X 10"D X 10"H FUNSTON ARCHITECTURAL GRADE PVC OPEN BRACE





**FRONT PROFILE** 

## **ISOMETRIC**

## **GENERATED DATE : 04/05/2023**

WORK

**EKENA MILLWORK** 2300 WEST MAIN ST. CLARKSVILLE, TX 75426 TOLL FREE: 866-607-0453 WWW.EKENAMILLWORK.COM

**SIDE PROFILE** 

NOTES

1. INSTALLATION TO BE COMPLETED IN ACCORDANCE WITH MANUFACTURER'S SPECIFICATIONS.

2. DRAWING MAY NOT BE TO SCALE

 THIS DRAWING IS INTENDED FOR DESIGN AND PLANNING PURPOSES ONLY.
ALL INFORMATION CONTAINED HEREIN WAS CURRENT AT THE TIME OF DEVELOPMENT BUT MUST BE REVIEWED AND APPROVED BY THE PRODUCT MANUFACTURER TO BE CONSIDERED ACCURATE.

5. ARCHITECTURAL GRADE PVC PRODUCTS ARE MADE FROM EXPANDED CELLULAR PVC AND COME NATURALLY WHITE BUT MAY BE PAINTED