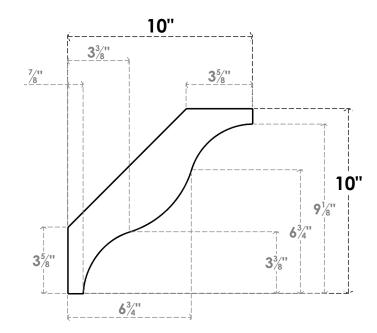

## ITEM NUMBER: BRCPO050X10000X10000FST

5"W X 10"D X 10"H FUNSTON ARCHITECTURAL GRADE PVC OPEN BRACE

**FRONT PROFILE** 