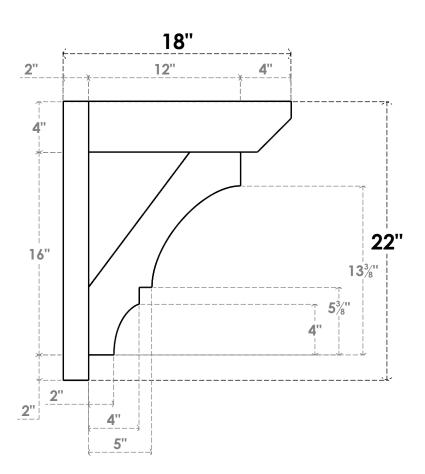

## ITEM NUMBER: OUTUROC040X060X18000X22000X040X020X040BOA24RCPR

4"W TOP X 6"W BACK X 18"D X 22"H X 4"T TOP X 2"T BACK TIMBERTHANE ROUGH CEDAR BALBOA FAUX WOOD OPEN OUTLOOKER, SLAT TOP AND BLOCK BACK, 4"W CLOSED BRACE, PRIMED TAN

**SIDE PROFILE** 

**FRONT PROFILE** 

**ISOMETRIC** 

GENERATED DATE: 07/05/2023

EKENA MILLWORK 2300 WEST MAIN ST. CLARKSVILLE, TX 75426 TOLL FREE: 866-607-0453 WWW.EKENAMILLWORK.COM

- 1. INSTALLATION TO BE COMPLETED IN ACCORDANCE WITH MANUFACTURER'S SPECIFICATIONS.
  2. DRAWING MAY NOT BE TO SCALE
  3. THIS DRAWING IS INTENDED FOR DESIGN AND PLANNING PURPOSES ONLY.
  4. ALL INFORMATION CONTAINED HEREIN WAS CURRENT AT THE TIME OF DEVELOPMENT BUT MUST BE REVIEWED AND APPROVED BY THE PRODUCT MANUFACTURER TO BE CONSIDERED ACCURATE.
- 5. TIMBERTHANE ARCHITECTURAL PRODUCTS ARE MADE FROM HIGH DENSITY URETHANE AND COME FACTORY PRIMED