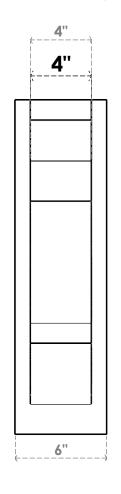

## ITEM NUMBER: OUTUROC040X060X18000X22000X040X020X040BOA24RCPR

4"W TOP X 6"W BACK X 18"D X 22"H X 4"T TOP X 2"T BACK TIMBERTHANE ROUGH CEDAR BALBOA FAUX WOOD OPEN OUTLOOKER, SLAT TOP AND BLOCK BACK, 4"W CLOSED BRACE, PRIMED TAN

**SIDE PROFILE** 

**FRONT PROFILE** 

**ISOMETRIC** 

GENERATED DATE: 07/05/2023

EKENA MILLWORK 2300 WEST MAIN ST. CLARKSVILLE, TX 75426 TOLL FREE: 866-607-0453 WWW.EKENAMILLWORK.COM

- 1. INSTALLATION TO BE COMPLETED IN ACCORDANCE WITH MANUFACTURER'S SPECIFICATIONS.
  2. DRAWING MAY NOT BE TO SCALE
  3. THIS DRAWING IS INTENDED FOR DESIGN AND PLANNING PURPOSES ONLY.
  4. ALL INFORMATION CONTAINED HEREIN WAS CURRENT AT THE TIME OF DEVELOPMENT BUT MUST BE REVIEWED AND APPROVED BY THE PRODUCT MANUFACTURER TO BE CONSIDERED ACCURATE.
- 5. TIMBERTHANE ARCHITECTURAL PRODUCTS ARE MADE FROM HIGH DENSITY URETHANE AND COME FACTORY PRIMED