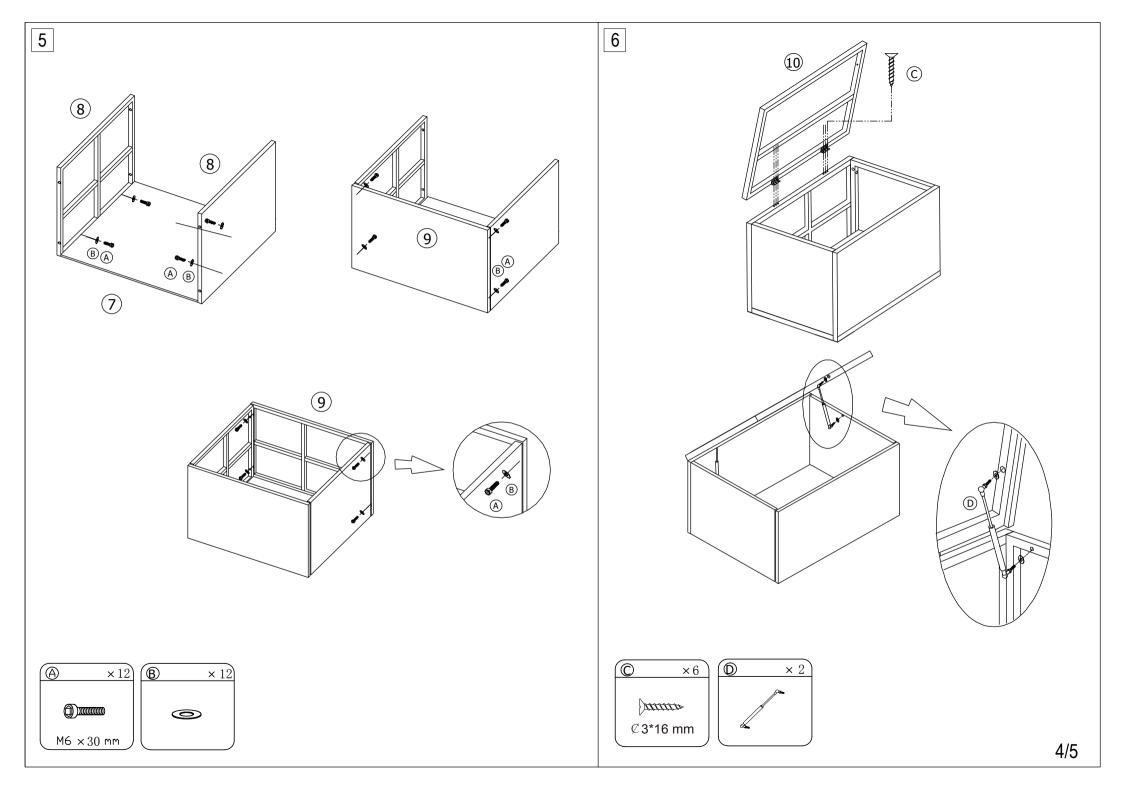

# Part List and Hardware List

| PIECE | DESCRIPTION             | PICTURE          | QUANTITY |
|-------|-------------------------|------------------|----------|
| 1     | Left corner sofa side   |                  | 1X       |
| 2     | Left corner sofa seat   |                  | 1X       |
| 3     | Left corner sofa back   |                  | 1X       |
| 4     | Right corner sofa side  |                  | 1X       |
| 5     | Right corner sofa seat  |                  | 1X       |
| 6     | Right corner sofa back  |                  | 1X       |
| 7     | Storage Base            | $\bigtriangleup$ | 1X       |
| 8     | Storage Short Side      |                  | 2X       |
| 9     | Storage Long Side       |                  | 2X       |
| 10    | Storage Top             |                  | 1X       |
| 11    | Table Top               |                  | 1X       |
| 12    | Table Side              |                  | 2X       |
| 13    | Table Back Side         |                  | 1X       |
| 14    | Table Base              | $\bigtriangleup$ | 1X       |
| 15    | Table Apron             | Ē                | 1X       |
| А     | Allen bolt(M6x30 mm)    |                  | 42X      |
| в     | Flat washer             | 0                | 42X      |
| С     | Tapping screw(ℓ3x16 mm) | Junno            | 12X      |
| D     | Gas spring              | \$ <i>\$</i>     | 2X       |
| E     | Allen key               |                  | 1X       |
| F     | Open end wrench         | 5-6              | 1X       |