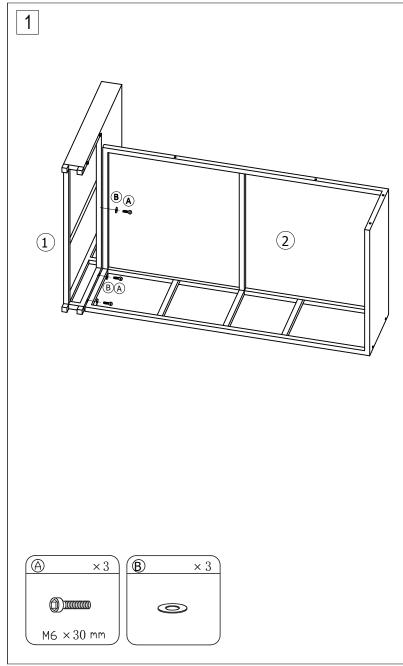

# Part List and Hardware List

| PIECE | DESCRIPTION             | PICTURE          | QUANTITY |
|-------|-------------------------|------------------|----------|
| 1     | Left corner sofa side   |                  | 1X       |
| 2     | Left corner sofa seat   |                  | 1X       |
| 3     | Left corner sofa back   |                  | 1X       |
| 4     | Right corner sofa side  |                  | 1X       |
| 5     | Right corner sofa seat  |                  | 1X       |
| 6     | Right corner sofa back  |                  | 1X       |
| 7     | Storage Base            | $\bigtriangleup$ | 1X       |
| 8     | Storage Short Side      |                  | 2X       |
| 9     | Storage Long Side       |                  | 2X       |
| 10    | Storage Top             |                  | 1X       |
| 11    | Table Top               |                  | 1X       |
| 12    | Table Side              |                  | 2X       |
| 13    | Table Back Side         |                  | 1X       |
| 14    | Table Base              | $\bigtriangleup$ | 1X       |
| 15    | Table Apron             | Ē                | 1X       |
| А     | Allen bolt(M6x30 mm)    |                  | 42X      |
| в     | Flat washer             | 0                | 42X      |
| С     | Tapping screw(ℓ3x16 mm) | Junno            | 12X      |
| D     | Gas spring              | \$ <i>\$</i>     | 2X       |
| E     | Allen key               |                  | 1X       |
| F     | Open end wrench         | 5-6              | 1X       |