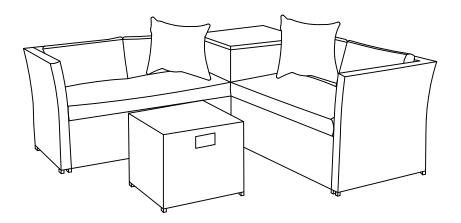

# Part List and Hardware List

| PIECE | DESCRIPTION             | PICTURE          | QUANTITY |
|-------|-------------------------|------------------|----------|
| 1     | Left corner sofa side   |                  | 1X       |
| 2     | Left corner sofa seat   |                  | 1X       |
| 3     | Left corner sofa back   |                  | 1X       |
| 4     | Right corner sofa side  |                  | 1X       |
| 5     | Right corner sofa seat  |                  | 1X       |
| 6     | Right corner sofa back  |                  | 1X       |
| 7     | Storage Base            | $\bigtriangleup$ | 1X       |
| 8     | Storage Short Side      |                  | 2X       |
| 9     | Storage Long Side       |                  | 2X       |
| 10    | Storage Top             |                  | 1X       |
| 11    | Table Top               |                  | 1X       |
| 12    | Table Side              |                  | 2X       |
| 13    | Table Back Side         |                  | 1X       |
| 14    | Table Base              | $\bigtriangleup$ | 1X       |
| 15    | Table Apron             | Ē                | 1X       |
| А     | Allen bolt(M6x30 mm)    |                  | 42X      |
| в     | Flat washer             | 0                | 42X      |
| С     | Tapping screw(ℓ3x16 mm) | Junno            | 12X      |
| D     | Gas spring              | \$ <i>\$</i>     | 2X       |
| E     | Allen key               |                  | 1X       |
| F     | Open end wrench         | 5-6              | 1X       |