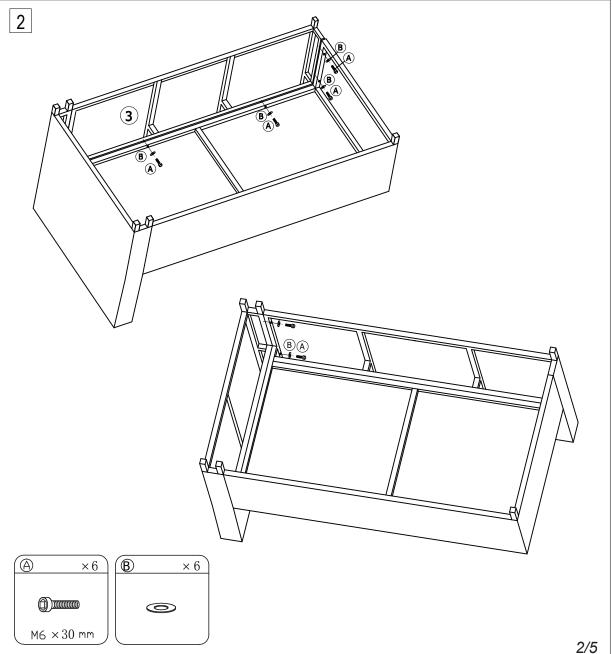

# Part List and Hardware List

| PIECE | DESCRIPTION             | PICTURE          | QUANTITY |
|-------|-------------------------|------------------|----------|
| 1     | Left corner sofa side   |                  | 1X       |
| 2     | Left corner sofa seat   |                  | 1X       |
| 3     | Left corner sofa back   |                  | 1X       |
| 4     | Right corner sofa side  |                  | 1X       |
| 5     | Right corner sofa seat  |                  | 1X       |
| 6     | Right corner sofa back  |                  | 1X       |
| 7     | Storage Base            | $\bigtriangleup$ | 1X       |
| 8     | Storage Short Side      |                  | 2X       |
| 9     | Storage Long Side       |                  | 2X       |
| 10    | Storage Top             |                  | 1X       |
| 11    | Table Top               |                  | 1X       |
| 12    | Table Side              |                  | 2X       |
| 13    | Table Back Side         |                  | 1X       |
| 14    | Table Base              | $\bigtriangleup$ | 1X       |
| 15    | Table Apron             | Ē                | 1X       |
| А     | Allen bolt(M6x30 mm)    |                  | 42X      |
| в     | Flat washer             | 0                | 42X      |
| С     | Tapping screw(ℓ3x16 mm) | Junno            | 12X      |
| D     | Gas spring              | \$ <i>\$</i>     | 2X       |
| E     | Allen key               |                  | 1X       |
| F     | Open end wrench         | 5-6              | 1X       |