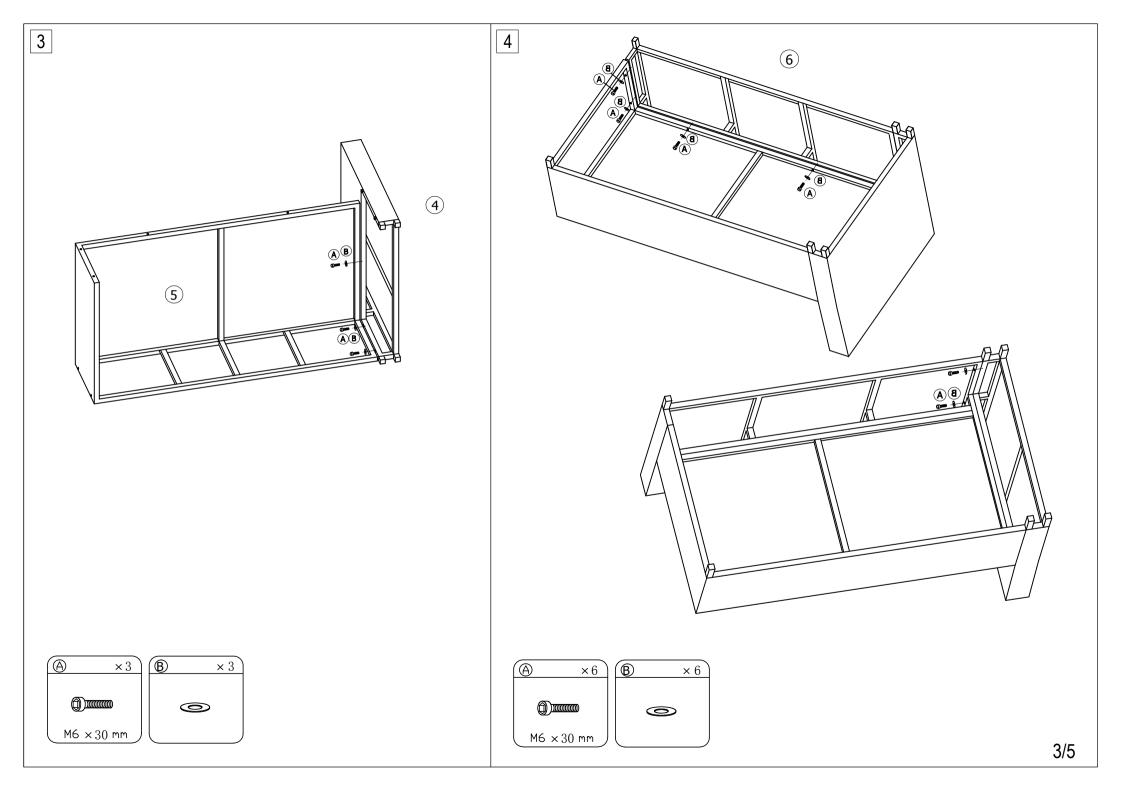

# Part List and Hardware List

| PIECE | DESCRIPTION             | PICTURE          | QUANTITY |
|-------|-------------------------|------------------|----------|
| 1     | Left corner sofa side   |                  | 1X       |
| 2     | Left corner sofa seat   |                  | 1X       |
| 3     | Left corner sofa back   |                  | 1X       |
| 4     | Right corner sofa side  |                  | 1X       |
| 5     | Right corner sofa seat  |                  | 1X       |
| 6     | Right corner sofa back  |                  | 1X       |
| 7     | Storage Base            | $\bigtriangleup$ | 1X       |
| 8     | Storage Short Side      |                  | 2X       |
| 9     | Storage Long Side       |                  | 2X       |
| 10    | Storage Top             |                  | 1X       |
| 11    | Table Top               |                  | 1X       |
| 12    | Table Side              |                  | 2X       |
| 13    | Table Back Side         |                  | 1X       |
| 14    | Table Base              | $\bigtriangleup$ | 1X       |
| 15    | Table Apron             | Ē                | 1X       |
| А     | Allen bolt(M6x30 mm)    |                  | 42X      |
| в     | Flat washer             | 0                | 42X      |
| С     | Tapping screw(ℓ3x16 mm) | Junno            | 12X      |
| D     | Gas spring              | \$ <i>\$</i>     | 2X       |
| E     | Allen key               |                  | 1X       |
| F     | Open end wrench         | 5-6              | 1X       |