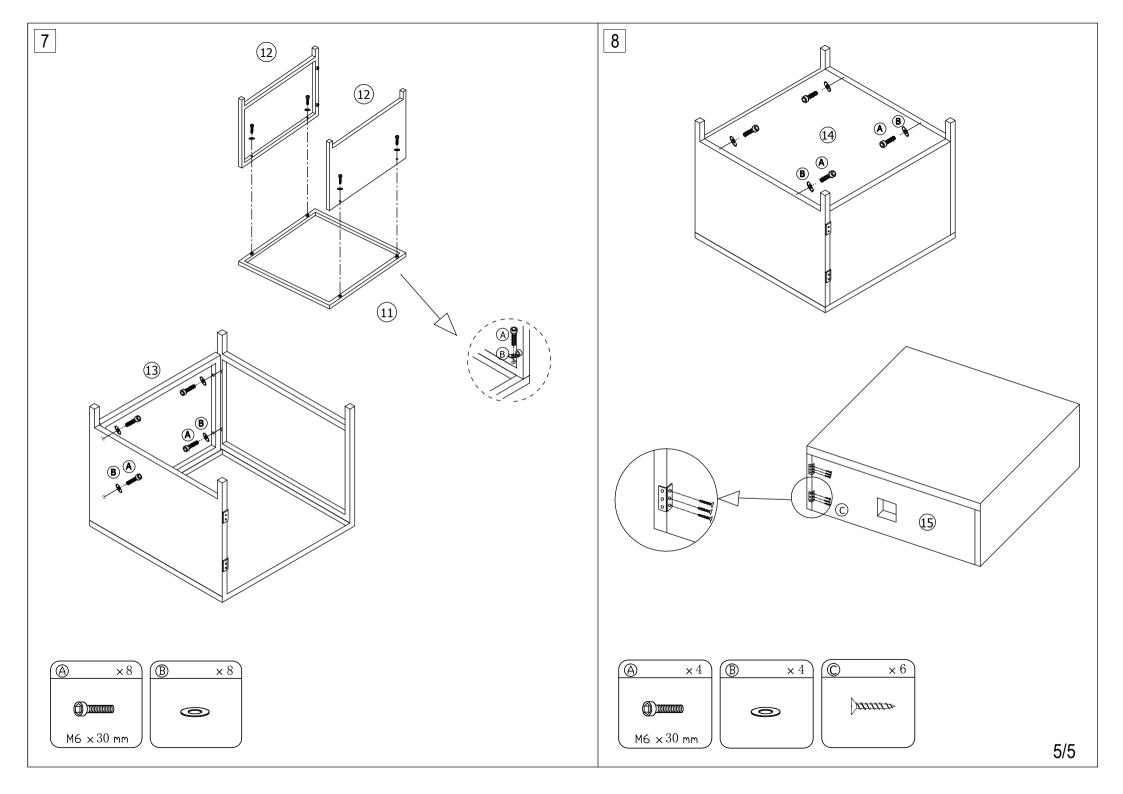

# Part List and Hardware List

| PIECE | DESCRIPTION             | PICTURE          | QUANTITY |
|-------|-------------------------|------------------|----------|
| 1     | Left corner sofa side   |                  | 1X       |
| 2     | Left corner sofa seat   |                  | 1X       |
| 3     | Left corner sofa back   |                  | 1X       |
| 4     | Right corner sofa side  |                  | 1X       |
| 5     | Right corner sofa seat  |                  | 1X       |
| 6     | Right corner sofa back  |                  | 1X       |
| 7     | Storage Base            | $\bigtriangleup$ | 1X       |
| 8     | Storage Short Side      |                  | 2X       |
| 9     | Storage Long Side       |                  | 2X       |
| 10    | Storage Top             |                  | 1X       |
| 11    | Table Top               |                  | 1X       |
| 12    | Table Side              |                  | 2X       |
| 13    | Table Back Side         |                  | 1X       |
| 14    | Table Base              | $\bigtriangleup$ | 1X       |
| 15    | Table Apron             | Ē                | 1X       |
| А     | Allen bolt(M6x30 mm)    |                  | 42X      |
| в     | Flat washer             | 0                | 42X      |
| С     | Tapping screw(ℓ3x16 mm) | Junno            | 12X      |
| D     | Gas spring              | \$ <i>\$</i>     | 2X       |
| E     | Allen key               |                  | 1X       |
| F     | Open end wrench         | 5-6              | 1X       |