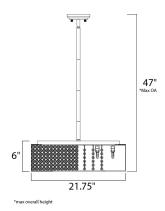

### **MEASUREMENTS**

DIMENSION : 21.75" L x 21.75" W x 6" H

MAX OAH : 47" OAH HANGING WEIGHT : 18.7 lb