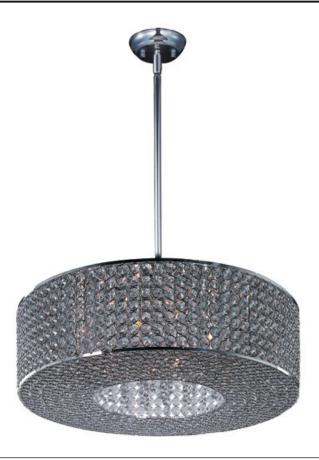

## PRODUCT DESCRIPTION

Like a constellation that sparkles in the night, the Glimmer collection features frames of rings expertly crafted and finished in choice of Polished Silver or Bronze. The rings are adorned with hundreds of clear Beveled Crystal beads which are installed one at a time by hand to create a masterpiece of lighting illuminated by xenon lamps

### GLASS

Beveled Crystal BC

#### MATERIAL

Steel, K9 Crystal