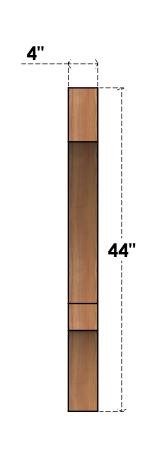

## BRC04X44X44BOA00RWR

4"W X 44"D X 44"H BALBOA ROUGH SAWN BRACE, WESTERN RED CEDAR

SIDE

## **FRONT**

**EKENA MILLWORK** 2300 WEST MAIN ST. CLARKSVILLE, TX 75426 TOLL FREE: 866-607-0453 WWW.EKENAMILLWORK.COM