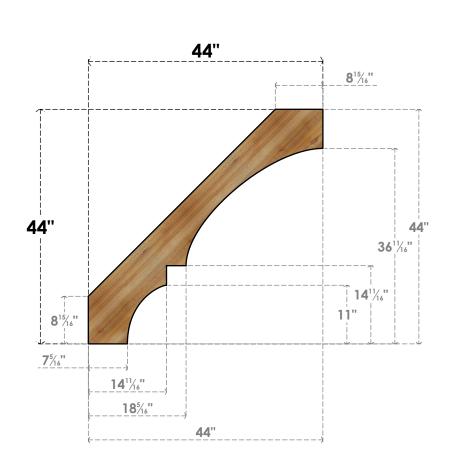

## BRC04X44X44BOA00RWR

4"W X 44"D X 44"H BALBOA ROUGH SAWN BRACE, WESTERN RED CEDAR

SIDE

## **FRONT**

**EKENA MILLWORK** 2300 WEST MAIN ST. CLARKSVILLE, TX 75426 TOLL FREE: 866-607-0453 WWW.EKENAMILLWORK.COM