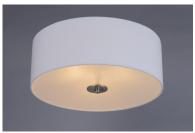

## PRODUCT DESCRIPTION

This current trend collection of drum shade lighting is available in your choice of Oatmeal with Oil Rubbed Bronze or White Linen with Satin Nickel frames. This collection works in wide variety of decor styles from traditional to contemporary and comes at a very attractive price.

#### **FINISHES OPTION**