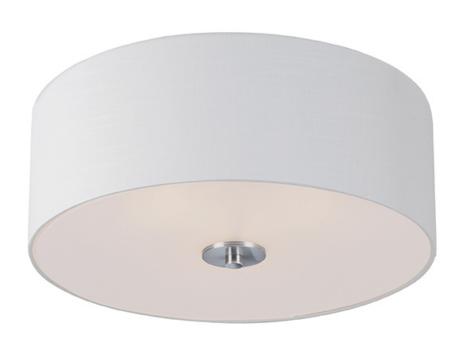

## PRODUCT DESCRIPTION

This current trend collection of drum shade lighting is available in your choice of Oatmeal with Oil Rubbed Bronze or White Linen with Satin Nickel frames. This collection works in wide variety of decor styles from traditional to contemporary and comes at a very attractive price.

## MATERIAL

Steel, Fabric