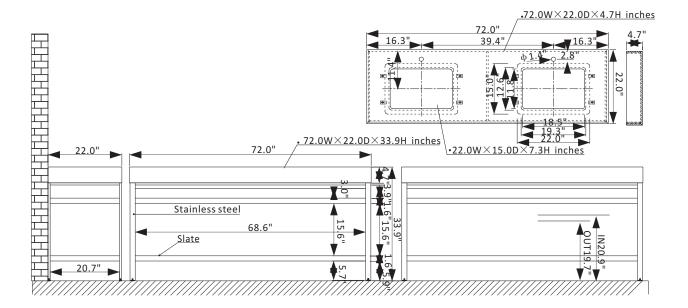

## 702572-TB-WK

## Features

Constructed of high-quality stainless steel with sintered stone for superior durability and stability.

Structure base available in Brushed Gold or Matte Black finish to enhance your décor. Your choice of White or Gray countertop lends a touch of refined opulence.

Large open shelf below provides convenient space for storage or display.

Double, rectangular glazed white ceramic under-mount sinks included.

Single, rectangular LED mirror with aluminum frame coordinates perfectly with vanity. Pre-drilled and designed for easy plumbing and faucet installation.

\* Does not include back-splash, faucet, drain assembly, or P-trap.