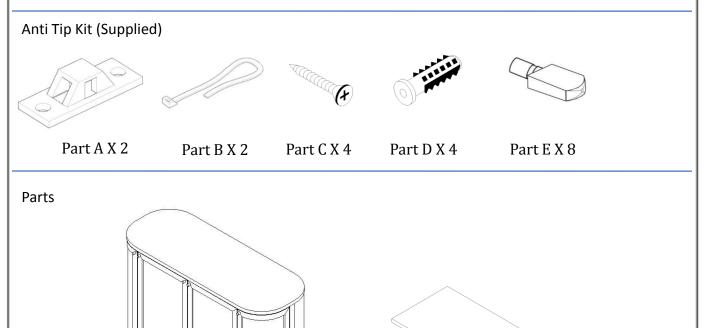

## CANGGU STORAGE CABINET CHARCOAL LVR00279

Thank you for purchasing the Canggu Storage Cabinet Charcoal. Before you begin to assemble your new piece of furniture, please check to ensure that all hardware and parts have been supplied. This page lists all contents included in the carton(s). Follow instructions closely as deviation from them may present a possible safety risk and may void your warranty.