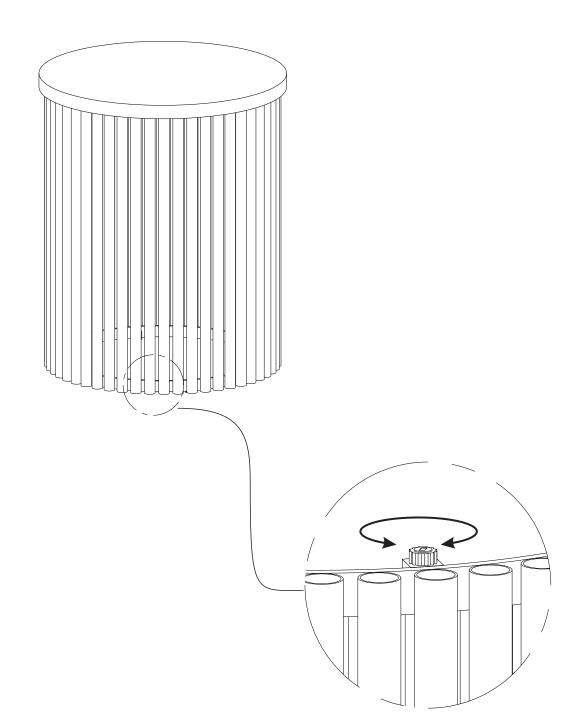

## Assembly

## Step 1

Note: Levelers on bottom of base can be adjusted if floor is uneven.