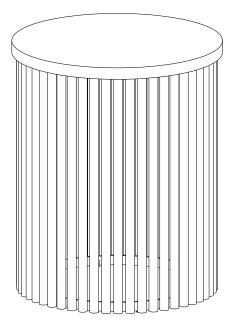

## Demy / Karl / Herbert

Accent Table

MODEL # AXCMTBL-2I-CG

brooklyn + max 🍡

Wynden Hall" HOME DECOR