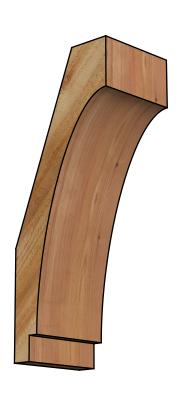

## BRC06X08X20IMP00RWR

6"W X 8"D X 20"H IMPERIAL ROUGH SAWN BRACE, WESTERN RED CEDAR

SIDE