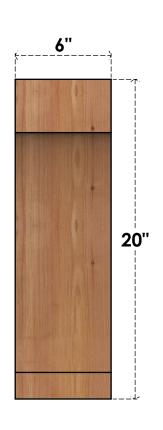

## BRC06X08X20IMP00RWR

6"W X 8"D X 20"H IMPERIAL ROUGH SAWN BRACE, WESTERN RED CEDAR

SIDE

## **FRONT**

**EKENA MILLWORK** 2300 WEST MAIN ST. CLARKSVILLE, TX 75426 TOLL FREE: 866-607-0453 WWW.EKENAMILLWORK.COM