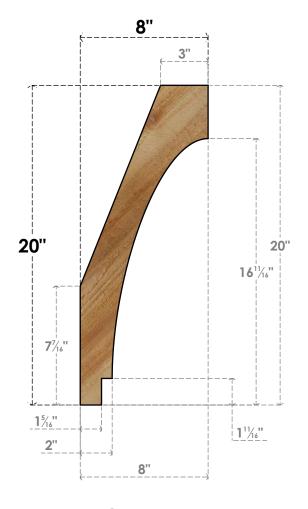

## BRC06X08X20IMP00RWR

6"W X 8"D X 20"H IMPERIAL ROUGH SAWN BRACE, WESTERN RED CEDAR

SIDE

## **NOTES**

- 1. INSTALLATION TO BE COMPLETED IN ACCORDANCE WITH MANUFACTURER'S SPECIFICATIONS.
  2. DRAWING MAY NOT BE TO SCALE
- 3. THIS DRAWING IS INTENDED FOR DESIGN AND PLANNING PURPOSES ONLY.
- 4. ALL INFORMATION CONTAINED HEREIN WAS CURRENT AT THE TIME OF DEVELOPMENT BUT MUST BE REVIEWED AND APPROVED BY THE PRODUCT MANUFACTURER TO BE CONSIDERED ACCURATE.
- 5. PRODUCTS ARE NOT KILN DRIED. THIS ITEM IS UNIQUE AND WILL CONTAIN THE NATURAL VARIATIONS THAT THE WOOD SPECIES OFFERS. THIS MAY RESULT IN VARIATIONS UP TO 1/4"