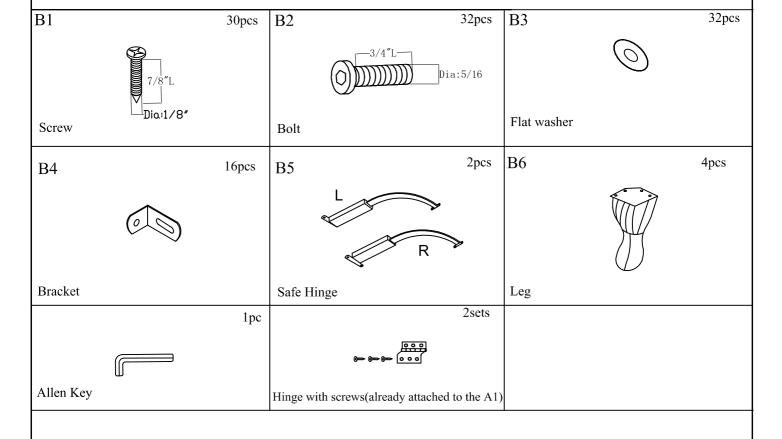

#### **HARDWARE LIST:**

Attach Brackets B4 to Front Panel A(F), Back Panel A1(B), Right Side Panel A2(R) and Left Side Panel A2(L) using Bolts B2, Flat Washers B3. (Please do not tighten Bolts B2 until Step 4). Note: Holes are pre-drilled.