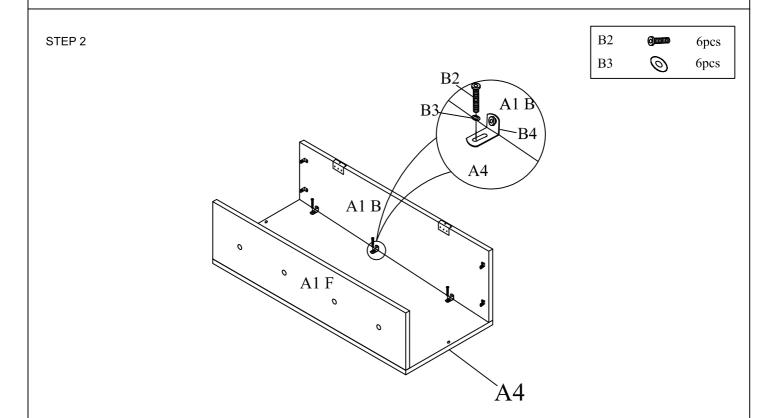

Assemble Back Panel A1(B) and Front Panel A1(F) to Bottom Panel A4 using Bolts B2 and Flat Washers B3.

Note:Do not tighten all bolts until Step 4.

Assemble Side Panels A2(L&R)to Front and Back Panel A1(F&B) using Bolts B2 and Flat Washers B3. Note:Do not tighten Bolts until Step 4.