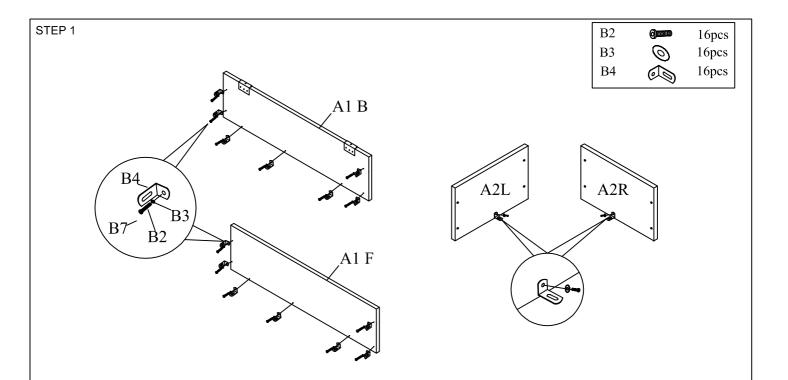

#### **HARDWARE LIST:**

Attach Brackets B4 to Front Panel A(F), Back Panel A1(B), Right Side Panel A2(R) and Left Side Panel A2(L) using Bolts B2, Flat Washers B3. (Please do not tighten Bolts B2 until Step 4). Note: Holes are pre-drilled.

Assemble Back Panel A1(B) and Front Panel A1(F) to Bottom Panel A4 using Bolts B2 and Flat Washers B3.

Note:Do not tighten all bolts until Step 4.

Assemble Side Panels A2(L&R)to Front and Back Panel A1(F&B) using Bolts B2 and Flat Washers B3. Note:Do not tighten Bolts until Step 4.