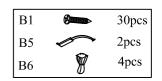

STEP4

1).Attach Lid A3 to Back Panel A1 with hinges by using Screws B1.Then attach Safe Hinges B5 (L&R) to Side Panels A2(L&R) and the back of Lid A3 using Screws B1. (when attaching the safe hinges B5,hold the lid A3 in the upright open position). Then tighten all bolts at this point.

2).Attach Legs B6 to Bottom Panel A4 using Screws B1.

Note:Holes are pre-drilled.