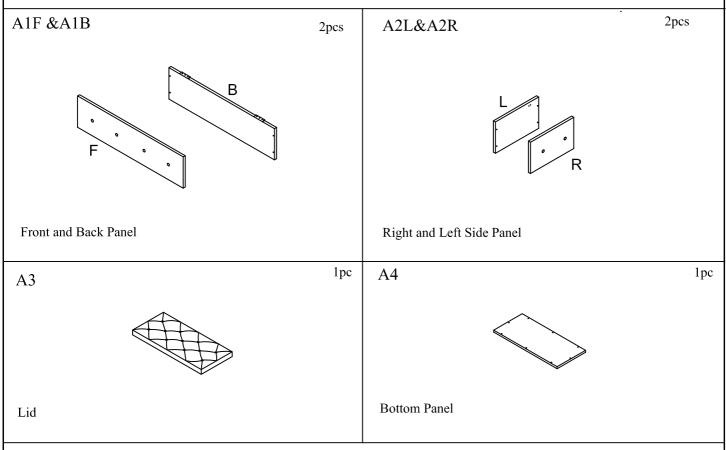

required to complete that step.
- We recommend that where possible you allow sufficient space to assemble the item as close as possible to the place where it will be once assembled.
- For the protection of your furniture we recommend that the product is placed on protected surfaces during assembly to prevent any damage.
- During assembly do not over tighten ,as this may damage the product.
- Please ensure you retain all the product packaging until the item completely assembled.
- Please periodically check all fittings and re-tighten as necessary.
- Never allow any liquids to remain on your furniture as absorption can cause the wood to warp or the finish to de-laminate.
- It is recommended that this item should be assembled by two adults.

# **ASSEMBLY INSTRUCTIONS**

### **PARTS LIST:**



#### **HARDWARE LIST:**





Attach Brackets B4 to Front Panel A(F), Back Panel A1(B), Right Side Panel A2(R) and Left Side Panel A2(L) using Bolts B2, Flat Washers B3. (Please do not tighten Bolts B2 until Step 4). Note: Holes are pre-drilled.



Assemble Back Panel A1(B) and Front Panel A1(F) to Bottom Panel A4 using Bolts B2 and Flat Washers B3.

Note:Do not tighten all bolts until Step 4.





Assemble Side Panels A2(L&R)to Front and Back Panel A1(F&B) using Bolts B2 and Flat Washers B3. Note:Do not tighten Bolts until Step 4.

STEP4





1).Attach Lid A3 to Back Panel A1 with hinges by using Screws B1.Then attach Safe Hinges B5 (L&R) to Side Panels A2(L&R) and the back of Lid A3 using Screws B1. (when attaching the safe hinges B5,hold the lid A3 in the upright open position). Then t