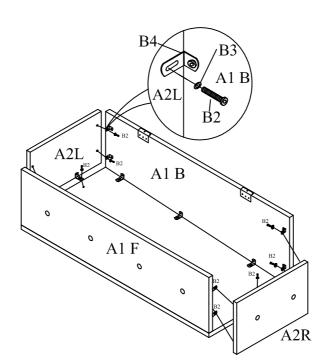

Assemble Back Panel A1(B) and Front Panel A1(F) to Bottom Panel A4 using Bolts B2 and Flat Washers B3.

Note:Do not tighten all bolts until Step 4.

Assemble Side Panels A2(L&R)to Front and Back Panel A1(F&B) using Bolts B2 and Flat Washers B3. Note:Do not tighten Bolts until Step 4.