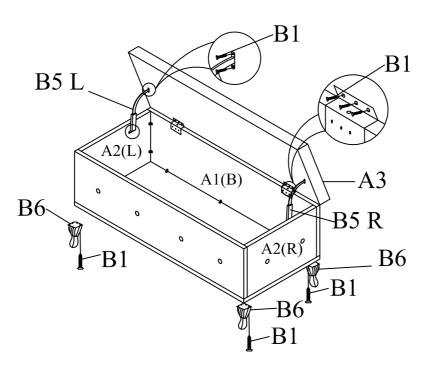

STEP4

1).Attach Lid A3 to Back Panel A1 with hinges by using Screws B1.Then attach Safe Hinges B5 (L&R) to Side Panels A2(L&R) and the back of Lid A3 using Screws B1. (when attaching the safe hinges B5,hold the lid A3 in the upright open position). Then tighten all bolts at this point.

2).Attach Legs B6 to Bottom Panel A4 using Screws B1.

Note:Holes are pre-drilled.