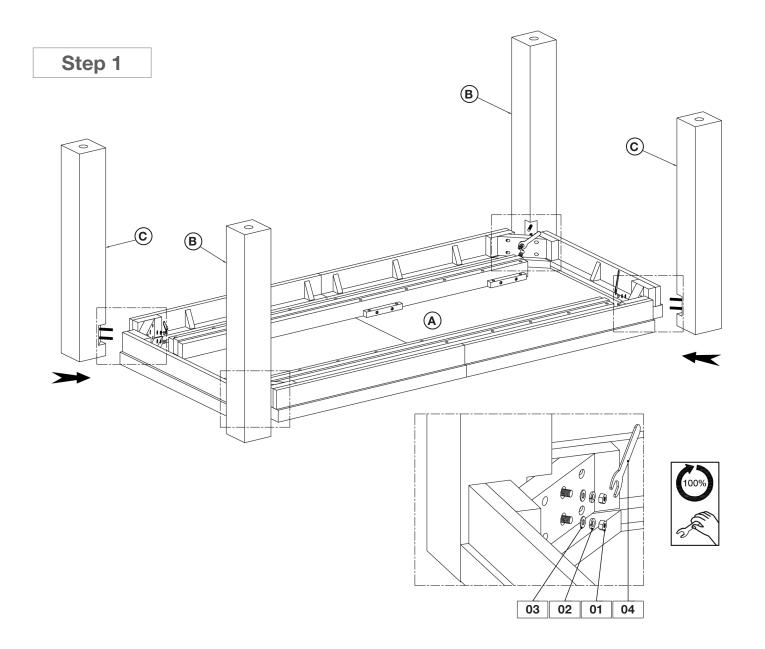

## ASSEMBLY INSTRUCTIONS | ADLER EXTENSION DINING TABLE

| PARTS |                  |  |
|-------|------------------|--|
| Α     | Table Top (1pc)  |  |
| В     | Right Leg (2pcs) |  |
| С     | Left Leg (2pcs)  |  |
| D     | Leaf Top (2pcs)  |  |

| HARDWARE CHECKLIST |          |                      |  |
|--------------------|----------|----------------------|--|
| 01                 | 9        | Nut (8pcs)           |  |
| 02                 | <b>@</b> | Spring Washer (8pcs) |  |
| 03                 | 9        | Flat Washer (8pcs)   |  |
| 04                 |          | Spanner (1pc)        |  |