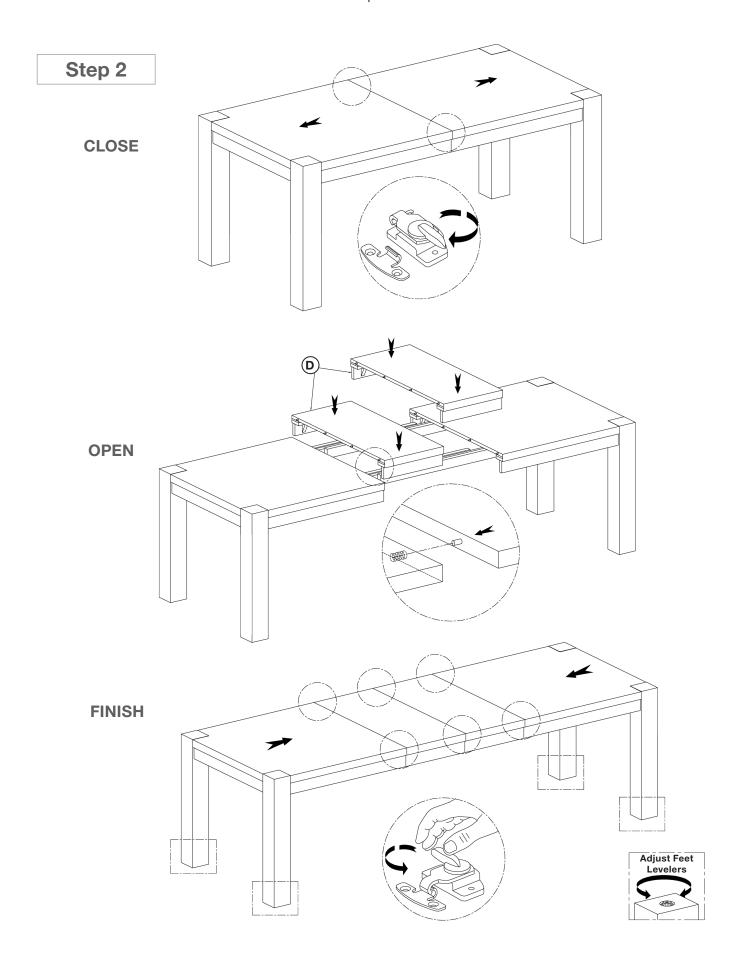

## ASSEMBLY INSTRUCTIONS | ADLER EXTENSION DINING TABLE

| PARTS |                  |  |
|-------|------------------|--|
| Α     | Table Top (1pc)  |  |
| В     | Right Leg (2pcs) |  |
| С     | Left Leg (2pcs)  |  |
| D     | Leaf Top (2pcs)  |  |