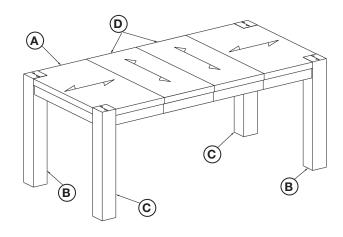

## ASSEMBLY INSTRUCTIONS | ADLER EXTENSION DINING TABLE

| PARTS |                  |  |
|-------|------------------|--|
| Α     | Table Top (1pc)  |  |
| В     | Right Leg (2pcs) |  |
| С     | Left Leg (2pcs)  |  |
| D     | Leaf Top (2pcs)  |  |