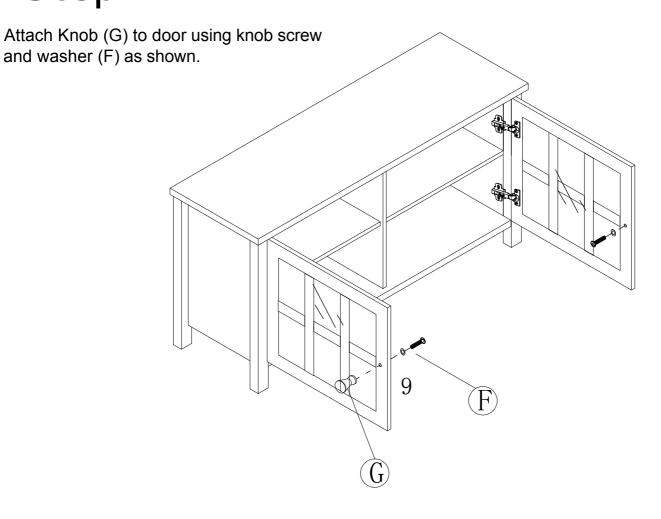

# Step2

- 1. Attach dowels (D) cambolts (H) into shelf (6), shelf (7) and bottom panel (2).
- 2. Attach divider panel (4) to shelf (6) and bottom panel (2) using screws (C) and camlocks (I) as shown.
- 3. Do not overtighten camlocks.