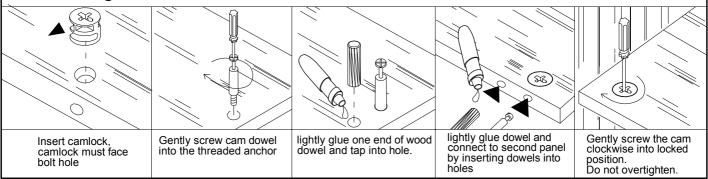

# Step2

- 1. Attach dowels (D) cambolts (H) into shelf (6), shelf (7) and bottom panel (2).
- 2. Attach divider panel (4) to shelf (6) and bottom panel (2) using screws (C) and camlocks (I) as shown.
- 3. Do not overtighten camlocks.

Step3 PAGE: 5 of 7

1. Attach dowels (D) and cambolts (H) into side panel.

### Step4

1. Attach dowels (D) and cambolts (H) into top panel (1).

2. Attach top panel (1) to side panel (3,5) and divider panel (4) using camlocks (I) as shown.

3. Place sticker over holes.

Step5 PAGE: 6 of 7