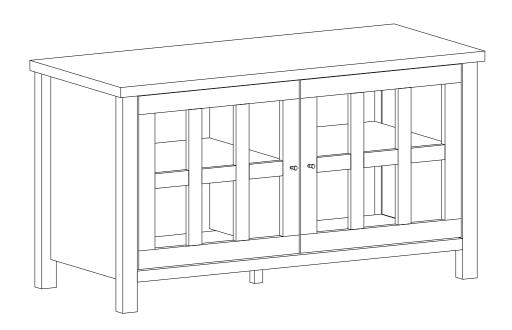

# CONVENIENCE CONCEPTS

# 131125 NEWPORT BENTLY TV STAND



#### **Assembly instructions**

We have designed our furniture with you, the customer in mind. Our clear, easy to follow. step by step instructions will guide you through the project from start to finish. Feel confident that this will be a fun and rewarding project . The final product will be a quality piece of furniture that will go together smoothly and give you years of enjoyment.



If you have any questions just call 1-800-468-6447 or email us at parts@convenience-concepts.com

### PARTS IDENTIFICATION

ITEM#:131125



#### Please count and verify all parts before assembly

| <ul> <li>(1) Top Panel</li> <li>(2) bottom Panel</li> <li>(3) Left Side Panel</li> <li>(4) Divider Panel</li> <li>(5) Right Side Panel</li> <li>(6) Left Shelf</li> <li>(7) Right Shelf</li> </ul> | 1pc<br>1pc<br