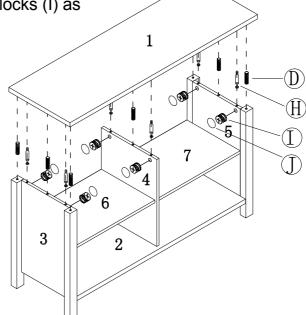

### Step4

1. Attach dowels (D) and cambolts (H) into top panel (1).

2. Attach top panel (1) to side panel (3,5) and divider panel (4) using camlocks (I) as shown.

3. Place sticker over holes.

Step5 PAGE: 6 of 7