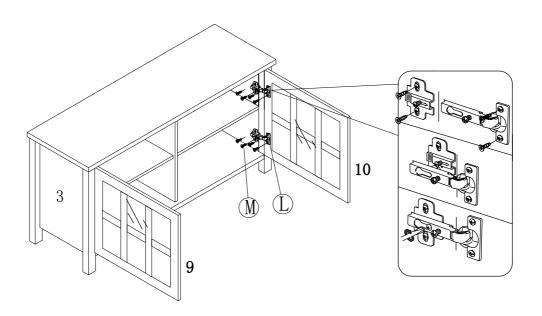

### Step6

Attach hinges (L) into door frames (9, 10) and side panels (3,4) using screws (M) as shown.