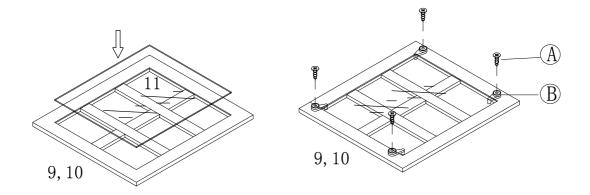

#### Assembling the unit with camlocks and wood dowels.

Step1 PAGE: 4 of 7

Attach glass doors (11) to door frames(9,10) using glass clips (B) and screws (A) as shown.

Note: \* Place item on a smooth/soft surface such as a towel or carpet.