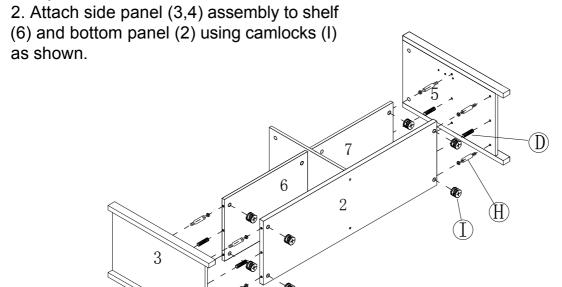

# Step2

- 1. Attach dowels (D) cambolts (H) into shelf (6), shelf (7) and bottom panel (2).
- 2. Attach divider panel (4) to shelf (6) and bottom panel (2) using screws (C) and camlocks (I) as shown.
- 3. Do not overtighten camlocks.

Step3 PAGE: 5 of 7

1. Attach dowels (D) and cambolts (H) into side panel.