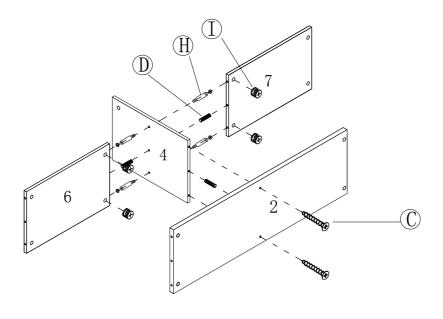

# Step2

- 1. Attach dowels (D) cambolts (H) into shelf (6), shelf (7) and bottom panel (2).
- 2. Attach divider panel (4) to shelf (6) and bottom panel (2) using screws (C) and camlocks (I) as shown.
- 3. Do not overtighten camlocks.