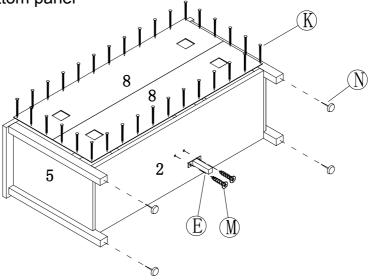

1.Attach back panel (7,8) using Nails (K) as shown.

2. Tap foot pin (N) to legs.

3. Connect metal leg (E) to bottom panel

(2) as shown.