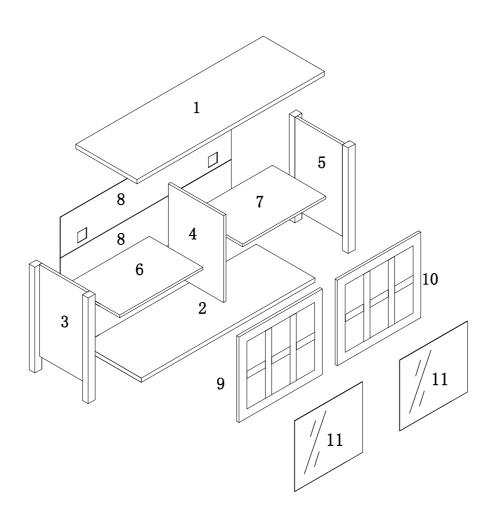

### PARTS IDENTIFICATION

ITEM#:131125

#### Please count and verify all parts before assembly

| <ul> <li>(1) Top Panel</li> <li>(2) bottom Panel</li> <li>(3) Left Side Panel</li> <li>(4) Divider Panel</li> <li>(5) Right Side Panel</li> <li>(6) Left Shelf</li> <li>(7) Right Shelf</li> </ul> | 1pc<br>1pc<br>1pc<br>1pc<br>1pcs<br>1pcs | (8) Back Panel<br>(9) Left Door Frame<br>(10) Right Door Frame<br>(11) Glass Door | 2pc<br>1pc<br>1pc<br>2pcs |
|----------------------------------------------------------------------------------------------------------------------------------------------------------------------------------------------------|------------------------------------------|-----------------------------------------------------------------------------------|---------------------------|
|----------------------------------------------------------------------------------------------------------------------------------------------------------------------------------------------------|------------------------------------------|-----------------------------------------------------------------------------------|---------------------------|