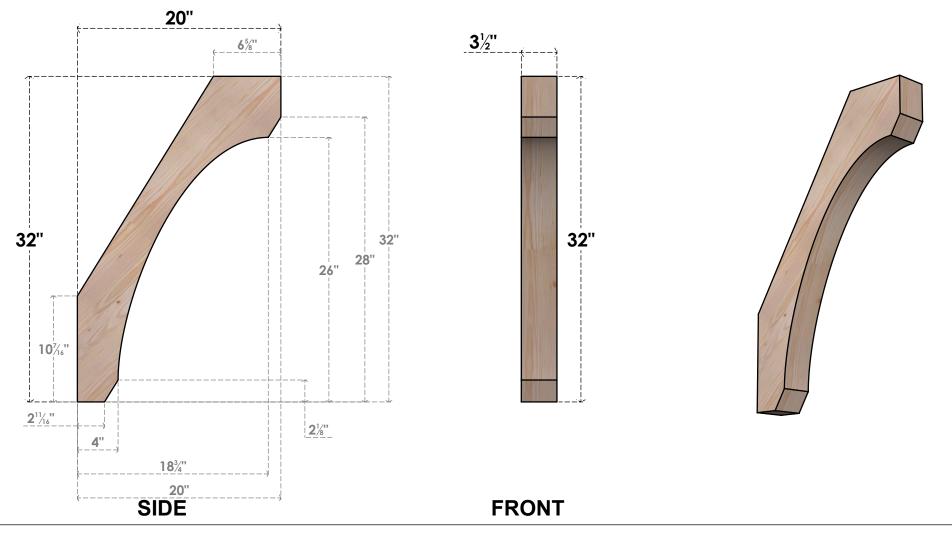

## BRC04X20X32LEC00SDF

3 1/2"W X 20"D X 32"H LEGACY SMOOTH BRACE, DOUGLAS FIR

**EKENA MILLWORK** 2300 WEST MAIN ST. CLARKSVILLE, TX 75426 TOLL FREE: 866-607-0453 WWW.EKENAMILLWORK.COM