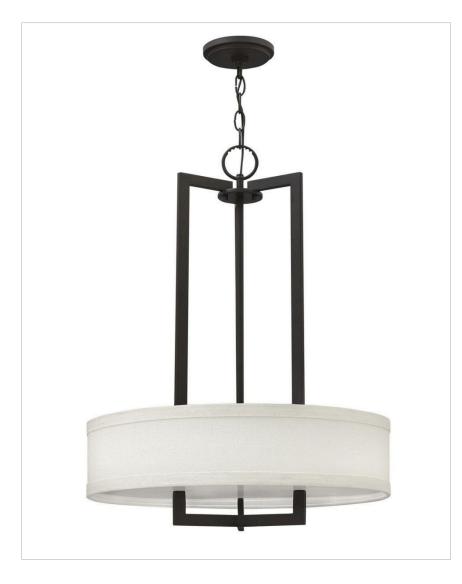

## SMALL DRUM

Hampton is a modern transitional design, offering the ultimate in urban sophistication. The minimal, rectangular frame, paired with a decorative acrylic etched bottom lens, is softened by a contemporary offwhite linen drum shade.

| DETAILS       |                          |
|---------------|--------------------------|
| FINISH:       | Buckeye Bronze           |
| MATERIAL:     | Metal                    |
| SHADE:        | Off-White Linen Hardback |
| SLOPE DEGREE: | 90                       |