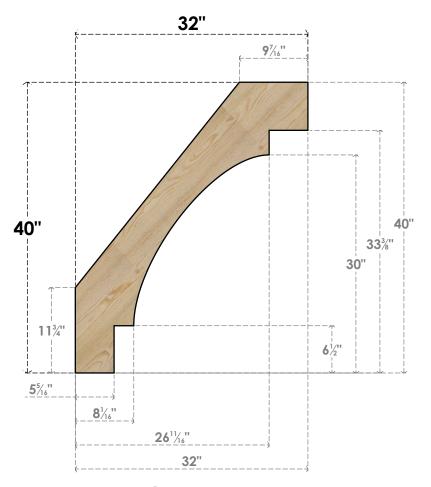

## BRC06X32X40MRC00RDF

6"W X 32"D X 40"H MERCED ROUGH SAWN BRACE, DOUGLAS FIR

SIDE