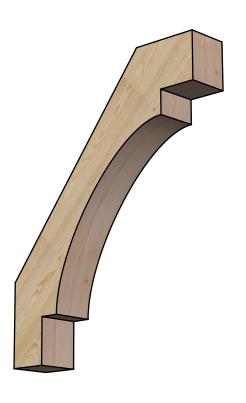

## BRC06X32X40MRC00RDF

6"W X 32"D X 40"H MERCED ROUGH SAWN BRACE, DOUGLAS FIR

SIDE