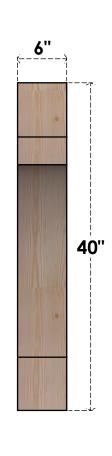

## BRC06X32X40MRC00RDF

6"W X 32"D X 40"H MERCED ROUGH SAWN BRACE, DOUGLAS FIR

SIDE

## **FRONT**

**EKENA MILLWORK** 2300 WEST MAIN ST. CLARKSVILLE, TX 75426 TOLL FREE: 866-607-0453 WWW.EKENAMILLWORK.COM