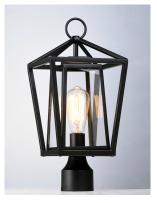

## **PRODUCT DESCRIPTION**

This frame inside a frame design is the perfect update to this classically inspired outdoor lantern. Durable stainless steel construction is finished in Black and supports an inner frame of Clear panels of glass for a crisp and clean appearance.

**GLASS** Clear CL

MATERIAL Stainless Steel

RATINGS CETLus Wet Location

ADDITIONAL OPERATING TEMPERATURE: -20°C (-4°F), 40°C (104°F)

Always consult a qualified electrician before installing any lighting product.