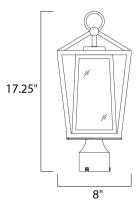

MEASUREMENTS

DIMENSION : 8 HANGING WEIGHT : 2 LAMPING INPUT VOLTAGE : 120V BULB : 1 x 60 BULB INCLUDED : (Not 1 DIMMABLE : Yes

: 8" L x 8" W x 17.25" H : 2.8 lb

Job Name:\_

Job Type:\_

GE : 120V : 1 x 60W Incandescent E26 Medium , 60W Total ED : (Not Included) FINISHES OPTION