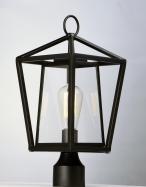

## **PRODUCT DESCRIPTION**

This frame inside a frame design is the perfect update to this classically inspired outdoor lantern. Durable stainless steel construction is finished in Black and supports an inner frame of Clear panels of glass for a crisp and clean appearance.

**GLASS** Clear CL

MATERIAL Stainless Steel

RATINGS CETLus Wet Location

ADDITIONAL OPERATING TEMPERATURE: -20°C (-4°F), 40°C (104°F)

Always consult a qualified electrician before installing any lighting product.