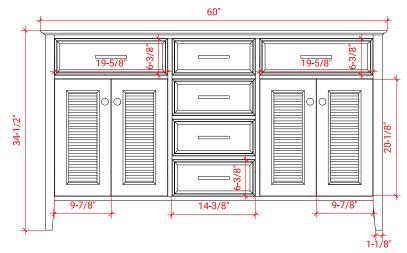

## **BASE CABINET DIMENSIONS**

60" W x 21.5" D x 34.5" H

### **FRONT VIEW**

# SIDE VIEW

# **PLAN VIEW**