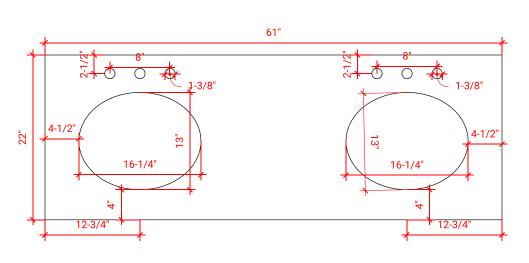

### COUNTERTOP PLAN VIEW

## **OVERALL DIMENSIONS**

61" W x 22" D x 0.75" H

## **FEATURES**

- Solid countertop with mitered edges & seams
- Undermount white oval sink
- Pre-drilled for 8" widespread faucet