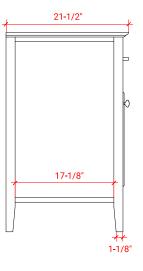

# D061D



## **BASE CABINET DIMENSIONS**

60" W x 21.5" D x 34.5" H

## **FEATURES**

- Solid wood frame & plywood panels
- Dovetail drawers and joints
- Soft closing doors & drawers

## HARDWARE FINISHES



## **AVAILABLE COLORS**



### **FRONT VIEW**



# SIDE VIEW



# **PLAN VIEW**



# 3/4"



## **OVERALL DIMENSIONS**

61" W x 22" D x 0.75" H

# **COUNTERTOP OPTIONS**



Carrara Marble CW2-061D-OVL-CT

## **FEATURES**

- Solid countertop with mitered edges & seams
- Undermount white oval sink
- Pre-drilled for 8" widespread faucet

### **INCLUDED**

- Countertop
- Matching Backsplash
- Oval Sinks

### COUNTERTOP PLAN VIEW



### **EDGE SIDE VIEW**



## THREE DIMENSIONAL COUNTERTOP VIEW