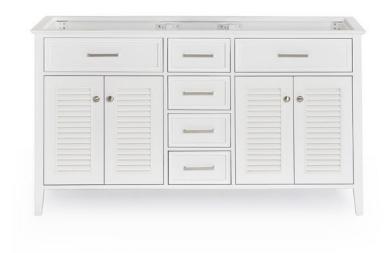

# D061D

## **BASE CABINET DIMENSIONS**

60" W x 21.5" D x 34.5" H

## **FEATURES**

- Solid wood frame & plywood panels
- Dovetail drawers and joints
- Soft closing doors & drawers