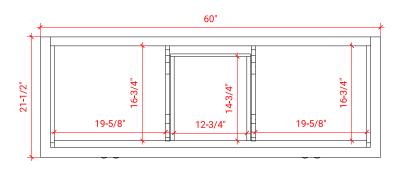

# D061D



## **BASE CABINET DIMENSIONS**

60" W x 21.5" D x 34.5" H

## **FEATURES**

- Solid wood frame & plywood panels
- Dovetail drawers and joints
- Soft closing doors & drawers

## HARDWARE FINISHES



## **AVAILABLE COLORS**



### **FRONT VIEW**



# SIDE VIEW



# **PLAN VIEW**



# 3/4"



## **OVERALL DIMENSIONS**

61" W x 22" D x 0.75" H

# **COUNTERTOP OPTIONS**



Carrara Marble CW2-061D-OVL-CT

## **FEATURES**

- Solid countertop with mitered edges & seams
- Undermount white oval sink
- Pre-drilled for 8" widespread faucet

### **INCLUDED**

- Countertop
- Matching Backsplash
- Oval Sinks

### COUNTERTOP PLAN VIEW



### **EDGE SIDE VIEW**



## THREE DIMENSIONAL COUNTERTOP VIEW