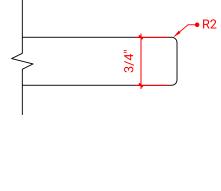

# D061D



## **BASE CABINET DIMENSIONS**

60" W x 21.5" D x 34.5" H

## **FEATURES**

- Solid wood frame & plywood panels
- Dovetail drawers and joints
- Soft closing doors & drawers

## HARDWARE FINISHES



## **AVAILABLE COLORS**



### **FRONT VIEW**



# SIDE VIEW



# **PLAN VIEW**



# 3/4"



## **OVERALL DIMENSIONS**

61" W x 22" D x 0.75" H

# **COUNTERTOP OPTIONS**



Carrara Marble CW2-061D-OVL-CT

## **FEATURES**

- Solid countertop with mitered edges & seams
- Undermount white oval sink
- Pre-drilled for 8" widespread faucet

### **INCLUDED**

- Countertop
- Matching Backsplash
- Oval Sinks

### COUNTERTOP PLAN VIEW



### **EDGE SIDE VIEW**



## THREE DIMENSIONAL COUNTERTOP VIEW