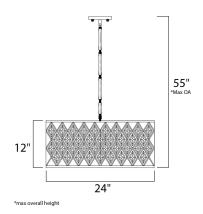

#### **MEASUREMENTS**

DIMENSION : 24" W x 12" H MAX OAH : 55" OAH : 5.11" W x 1" H CANOPY

HANGING WEIGHT : 22 lb