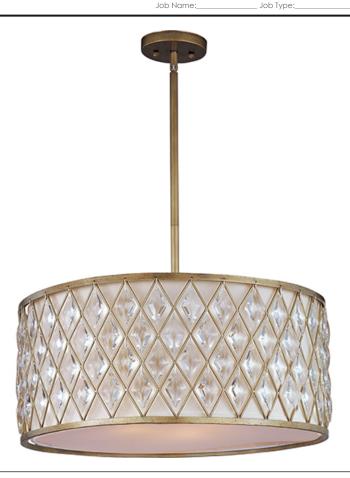

### PRODUCT DESCRIPTION

Diamond-shaped crystals gracefully fit the openings in these metal frames finished in a rustic Golden Silver finish, and creamy Off White fabric shades line each frame of the Diamond collection. The oval-shaped pendant is sure to be the focal point of any fine decor.

# **FINISHES OPTION**

Golden Silver

#### MATERIAL

Steel, Fabric Lampshade, Crystal