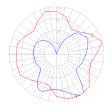

#### Light distribution -

Diffused

Red = Max Cd. Through Vertical plane Blue = Max Cd. Through Horizontal plane Luminaire weight 3.52 lbs / 1.6 kg

Warranty 5 year Limited warranty

\_\_\_\_\_