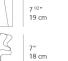

### Features & Accessories

Packaging a

Power consumption

Ballast

• Custom applications available

1 x 8-3/8" x 8-3/8" x 7-9/16" / 1.76 lbs - 21 cm x 21 cm x 19 cm / .8 kg 1 x 10-5/16" x 10-5/16" x 8-1/2" / 3.97 lbs - 26 cm x 26 cm x 29 cm / 1.8 kg