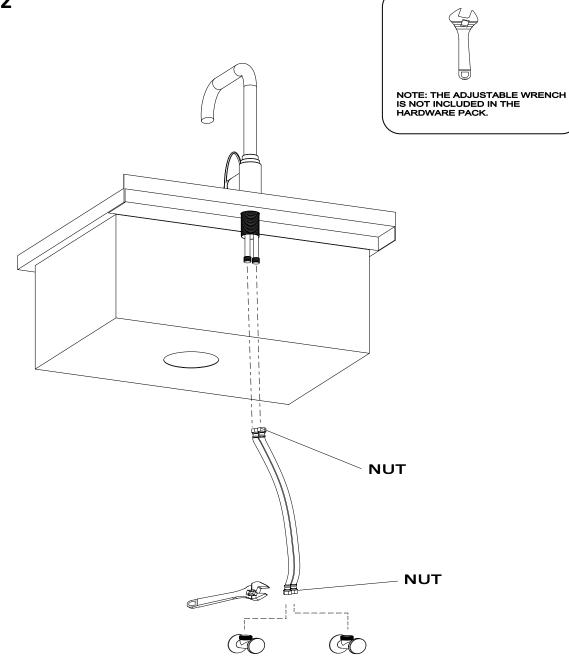

#### Step 12

Fasten the nuts of the hoses (not included in package) to the nut ends of the faucet body. Fasten the nuts of the hoses (not included in package) to the water outlet:

- o Red striped hose to Hot water supply
- o Blue striped hose to Cold water supply

Ensure to only tighten the nut and not twist the supply hose.

Leakage may occur if hoses are twisted.