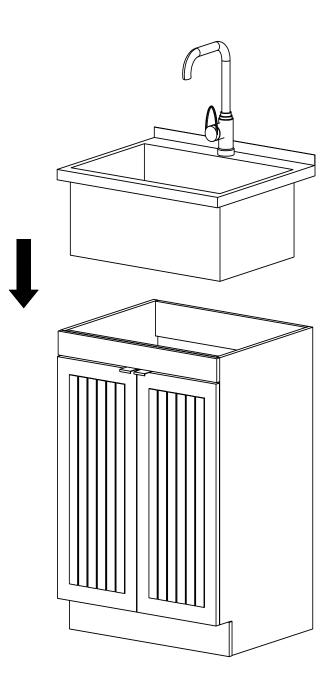

## Step 10

Place the Sink (L) with the attached Faucet (AA) on top of the cabinet.