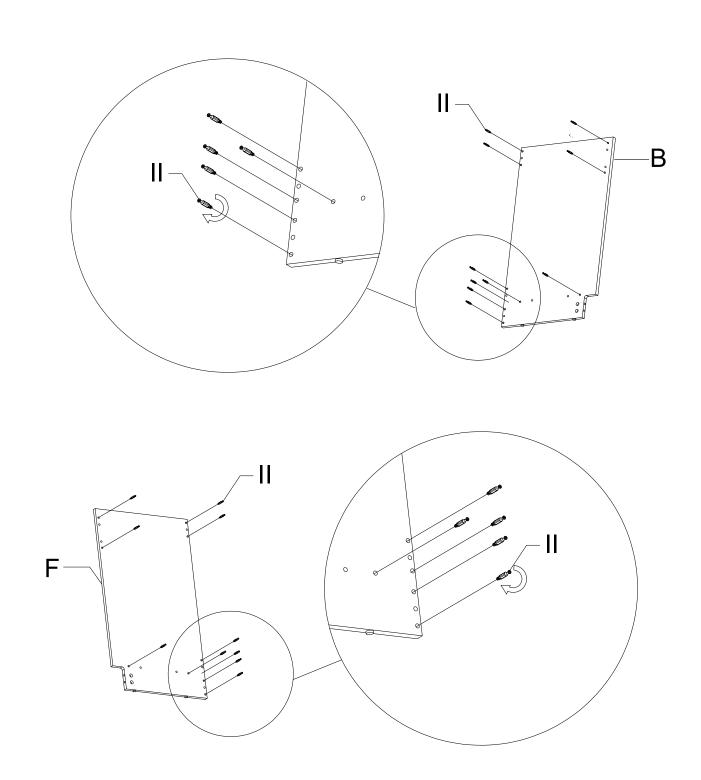

# Model # AXCLDYMUR24-SS

Step 1

Screw Cam Pins (II) into the pre-drilled small holes on Left Panel (F) and Right Panel (B).