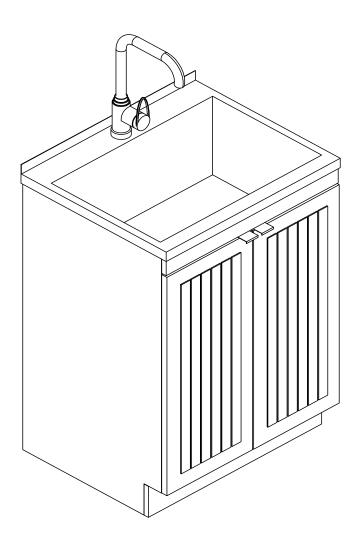

# 24 inch Laundry Cabinet with Faucet and SS Sink

Model # AXCLDYMUR24-SS

## Step 10

Place the Sink (L) with the attached Faucet (AA) on top of the cabinet.