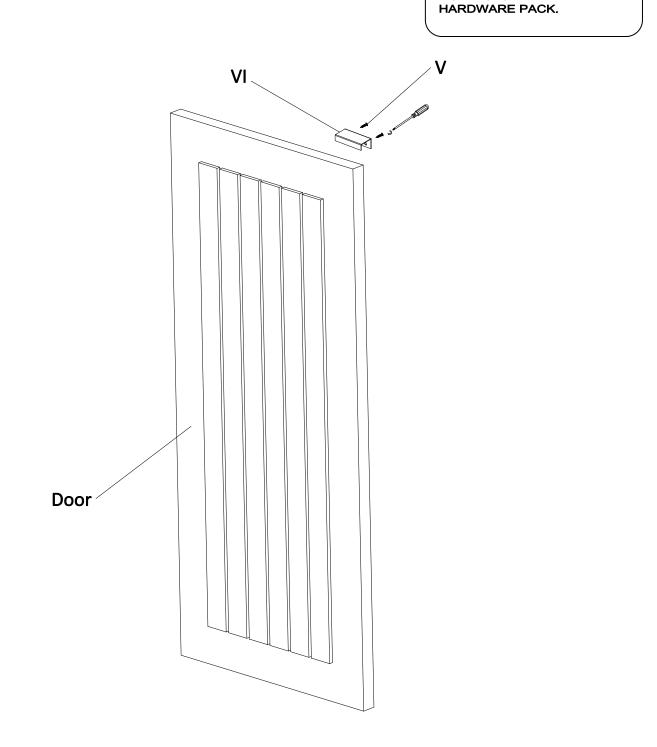

# Model # AXCLDYMUR24-SS

Pierce holes in the wall and insert Wall Anchors (VII) into the holes. Insert the Screw (VII) through the Panel (D) and then insert it into the Wall Anchor to lock in place.