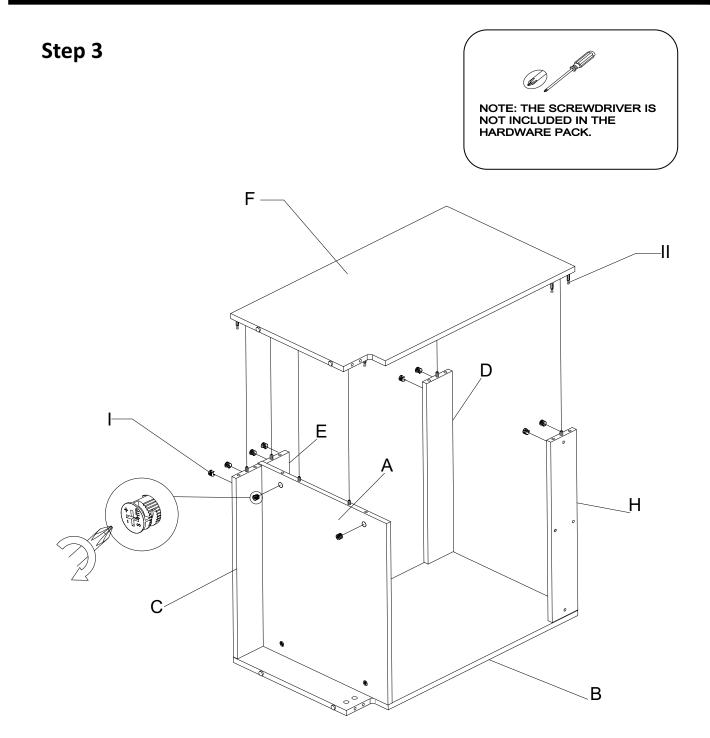

#### Step 4

Screw Cam Pins (II) into the pre-drilled small holes on Kick Plate Panel (G). Insert Cam Pins (II) into the pre-drilled holes on both Side Panels. Insert Cam Locks (I) into pre-drilled holes on both Side Panels. Tighten with the Screwdriver.