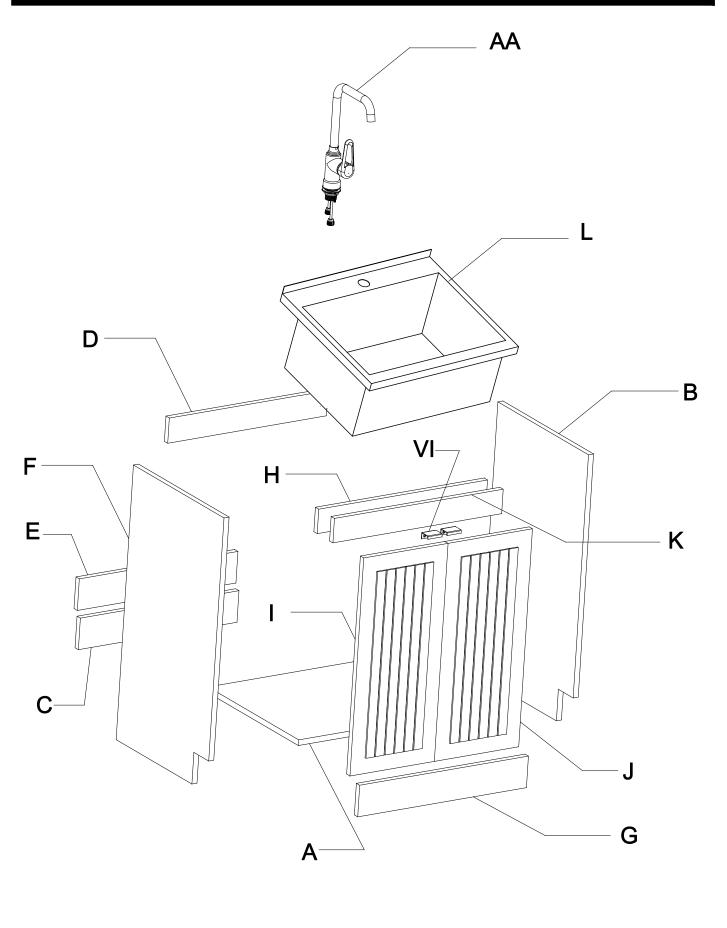

Attach Bottom Panel (A), Back Bottom Panel (C), Back Top Panel (D), Back Middle Panel (E) and Front Top Panel (H) to Right Side Panel (B).

### Model # AXCLDYMUR24-SS

Attach the Left Panel(F) with Cam Pins (II) and Dowels into the pre-drilled holes. Insert Cam Locks (I) into the pre-drilled hole of Bottom Panel (A), Back Bottom Panel (C), Back Top Panel (D), Back Middle Panel (E) and Front Top Panel (H). Tighten with the Screwdriver.

#### Step 9

Place a Rubber Washer (BB) onto the end of the Faucet (AA) and insert the faucet through the top of the Sink (L).

From underneath the Sink (L), secure the Faucet (AA) to the Sink (L) using a Rubber Washer (BB), Steel Washer (CC) and Brass Nut Assembly (DD).

## Step 10

Place the Sink (L) with the attached Faucet (AA) on top of the cabinet.