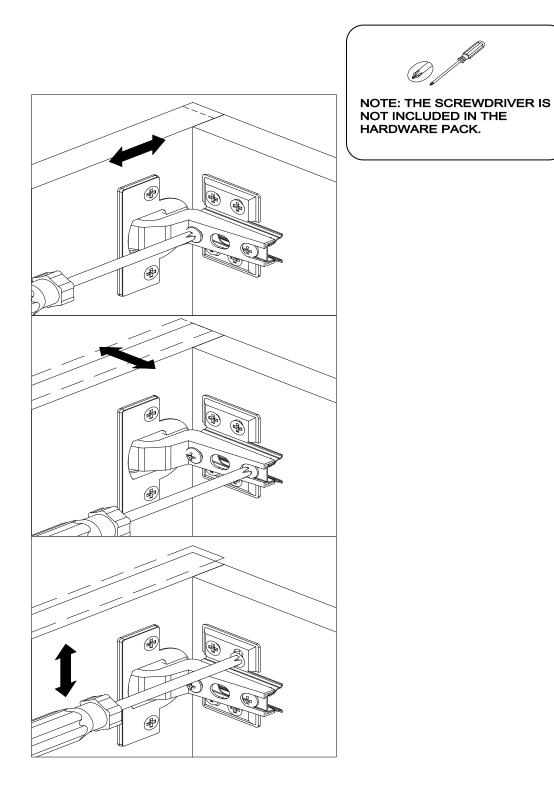

#### Step 14

Use the Screwdriver to re-align or adjust the hinges that attach the doors to the cabinet.