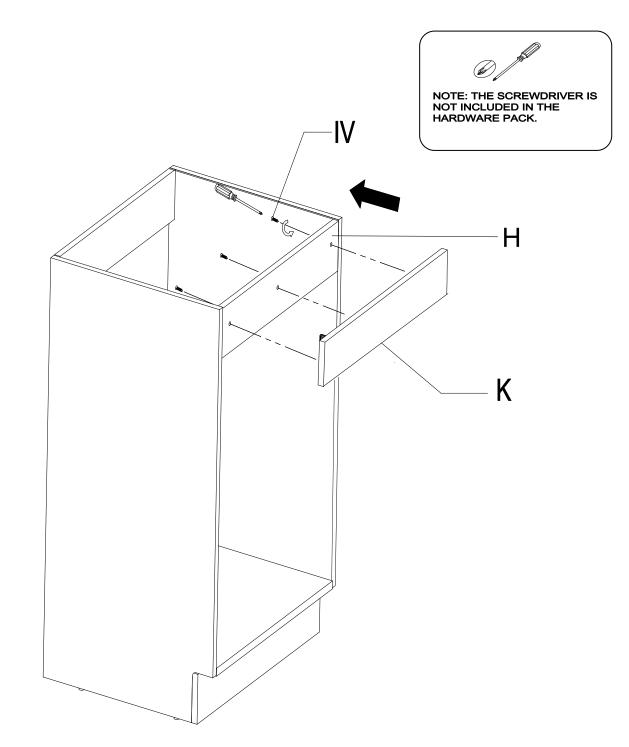

# Model # AXCLDYMUR24-SS

Step 5

Use the Screwdriver to attach the Front Panel (K) to Front Top Panel (H) with Self-Tapping Screws (IV) M4 x 25.