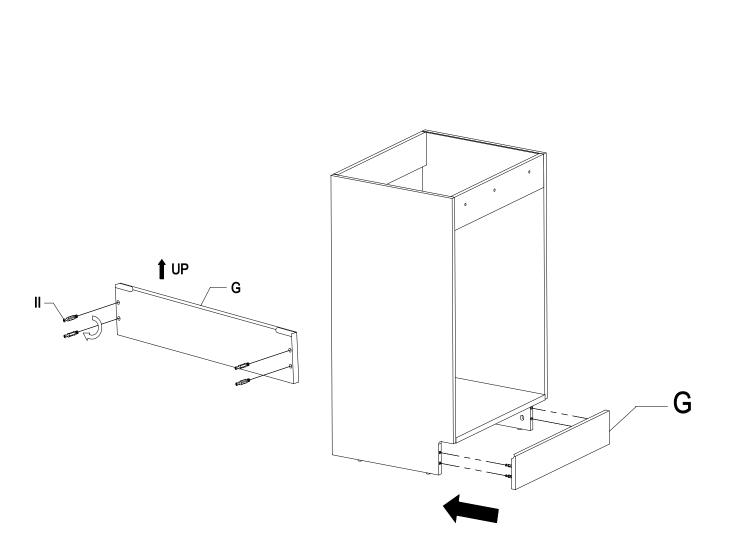

#### Step 4

Screw Cam Pins (II) into the pre-drilled small holes on Kick Plate Panel (G). Insert Cam Pins (II) into the pre-drilled holes on both Side Panels. Insert Cam Locks (I) into pre-drilled holes on both Side Panels. Tighten with the Screwdriver.