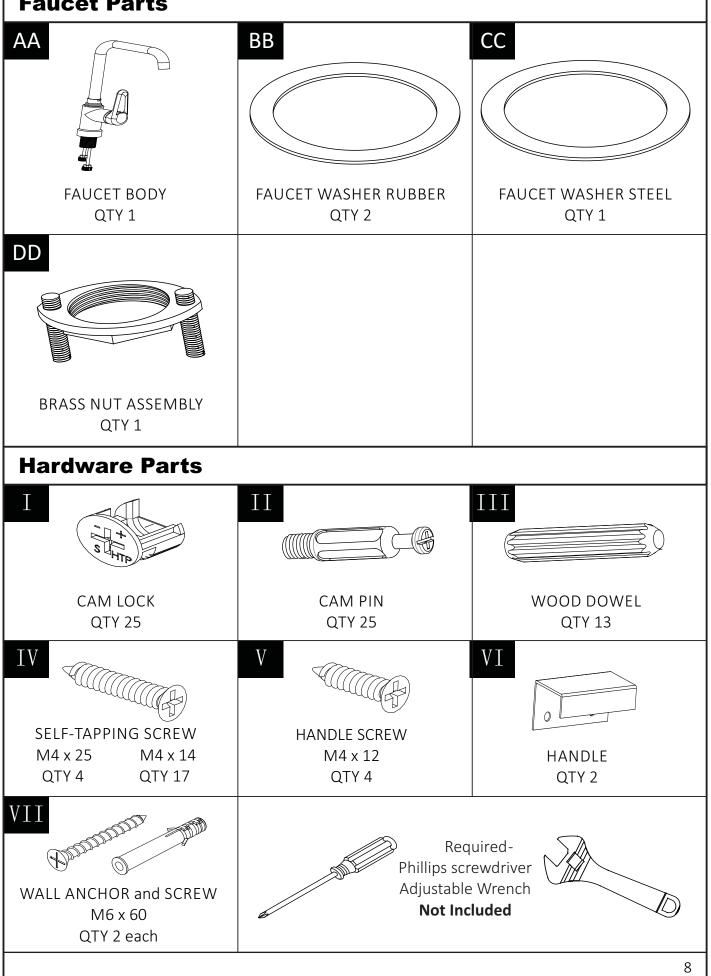

#### **Drain Parts** 2 3 1 DRAIN PLUG ASSEMBLY DRAIN BOWL ASSEMBLY DRAIN WASHER BLACK QTY 1 QTY 1 QTY 1 5 4 6 THREAD WASHER **PIPE WASHER** COUPLING BLACK QTY 1 QTY 1 QTY 1 7 8 9 STRAIGHT DRAIN PIPE BLACK PIPE WASHER WHITE COUPLING BLACK QTY 1 QTY 2 QTY 1 10 11 12 DRAIN CHANNEL BLACK PIPE COVER BLACK OUTER DRAIN CHANNEL QTY 1 QTY 1 QTY 1 7

# Model # AXCLDYMUR24-SS

Pierce holes in the wall and insert Wall Anchors (VII) into the holes. Insert the Screw (VII) through the Panel (D) and then insert it into the Wall Anchor to lock in place.

#### Step 9

Place a Rubber Washer (BB) onto the end of the Faucet (AA) and insert the faucet through the top of the Sink (L).

From underneath the Sink (L), secure the Faucet (AA) to the Sink (L) using a Rubber Washer (BB), Steel Washer (CC) and Brass Nut Assembly (DD).

#### Step 12

Fasten the nuts of the hoses (not included in package) to the nut ends of the faucet body. Fasten the nuts of the hoses (not included in package) to the water outlet:

- o Red striped hose to Hot water supply
- o Blue striped hose to Cold water supply

#### Step 13

Put a Pipe Washer (5) onto the Straight Drain Pipe (7).

Connect the Straight Drain Pipe (7) to the drain and fasten the Coupling (6).

Put the Coupling (8) into the Straight Drain Pipe (7) and put a Pipe Washer (9) into the Straight Drain Pipe (7).

Connect the drain channel (10) to the Straight Drain Pipe (7) and fasten with the Coupling (8). On the Drain Channel (10), wrap teflon tape (not included) around the threaded end that connects to the Outer Drain Channel (12).

Connect the Outer Drain Channel (12) to the Drain Channel (10) and fasten with the Coupling (8). Insert the Outer Drain Channel (12) into the Drain Channel (10) and cover with the Pipe Cover (11).