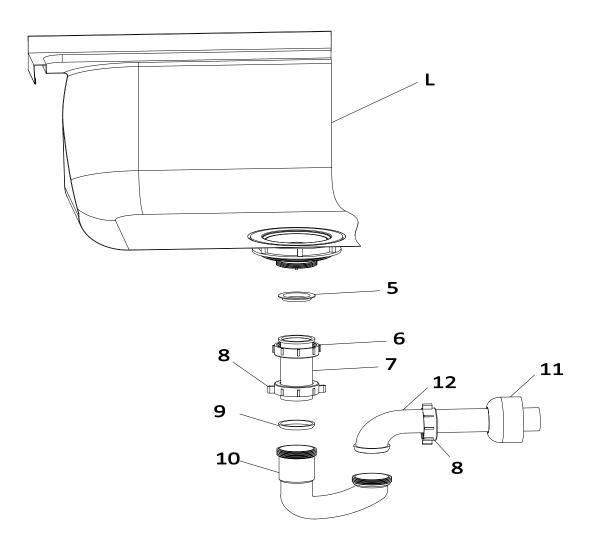

#### Step 11

Put the Drain Washer (3) on the top of the drain opening in the Sink (L). Put the Drain Bowl (2) on the Drain Washer (3) through the drain opening. From underneath the sink fasten the Threaded Washer (4) onto the Drain Bowl (2) and tighten. Insert the Drain Plug (1) into the Drain Bowl (2).

#### Step 13

Put a Pipe Washer (5) onto the Straight Drain Pipe (7).

Connect the Straight Drain Pipe (7) to the drain and fasten the Coupling (6).

Put the Coupling (8) into the Straight Drain Pipe (7) and put a Pipe Washer (9) into the Straight Drain Pipe (7).

Connect the drain channel (10) to the Straight Drain Pipe (7) and fasten with the Coupling (8). On the Drain Channel (10), wrap teflon tape (not included) around the threaded end that connects to the Outer Drain Channel (12).

Connect the Outer Drain Channel (12) to the Drain Channel (10) and fasten with the Coupling (8). Insert the Outer Drain Channel (12) into the Drain Channel (10) and cover with the Pipe Cover (11).