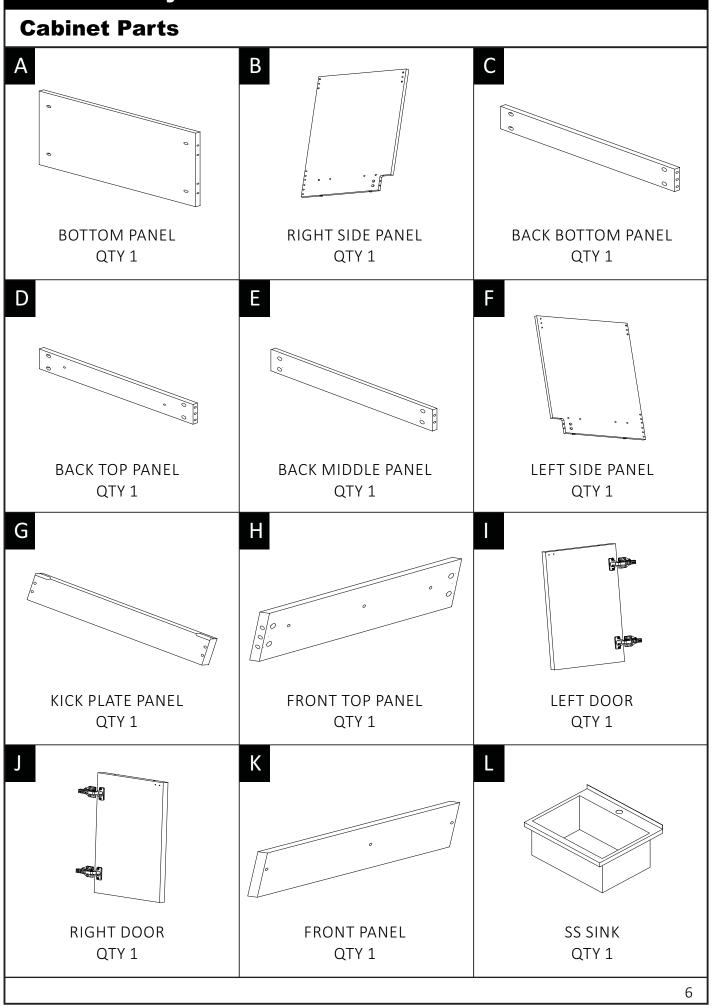

# Model # AXCLDYMUR24-SS

Step 1

Screw Cam Pins (II) into the pre-drilled small holes on Left Panel (F) and Right Panel (B).

#### Model # AXCLDYMUR24-SS

Step 2

Insert Wood Dowels (III) into the pre-drilled holes of Bottom Panel (A), Back Bottom Panel (C), Back Top Panel (D), Back Middle Panel (E) and Front Top Panel (H).

Insert Cam Locks (I) into the pre-drilled holes of Bottom Panel (A), Back Bottom Panel (C), Back Top Panel (D), Back Middle Panel (E) and Front Top Panel (H).

Attach Bottom Panel (A), Back Bottom Panel (C), Back Top Panel (D), Back Middle Panel (E) and Front Top Panel (H) to Right Side Panel (B).

### Model # AXCLDYMUR24-SS

Attach the Left Panel(F) with Cam Pins (II) and Dowels into the pre-drilled holes. Insert Cam Locks (I) into the pre-drilled hole of Bottom Panel (A), Back Bottom Panel (C), Back Top Panel (D), Back Middle Panel (E) and Front Top Panel (H). Tighten with the Screwdriver.

#### Step 4

Screw Cam Pins (II) into the pre-drilled small holes on Kick Plate Panel (G). Insert Cam Pins (II) into the pre-drilled holes on both Side Panels. Insert Cam Locks (I) into pre-drilled holes on both Side Panels. Tighten with the Screwdriver.

# Model # AXCLDYMUR24-SS

Step 5

Use the Screwdriver to attach the Front Panel (K) to Front Top Panel (H) with Self-Tapping Screws (IV) M4 x 25.

# Model # AXCLDYMUR24-SS

Step 6

Use the Screwdriver to attach the right door hinges to Right Side Panel (B) with Self-Tapping Screws (IV) M4 x 14.

Use Screwdriver to attach the left door hinges to Left Side Panel (F) with Self-Tapping Screws (IV) M4 x 14.

# Model # AXCLDYMUR24-SS

Use the Screwdriver to attach the Handle (VI) with Handle Screw (V) M4 x 12.