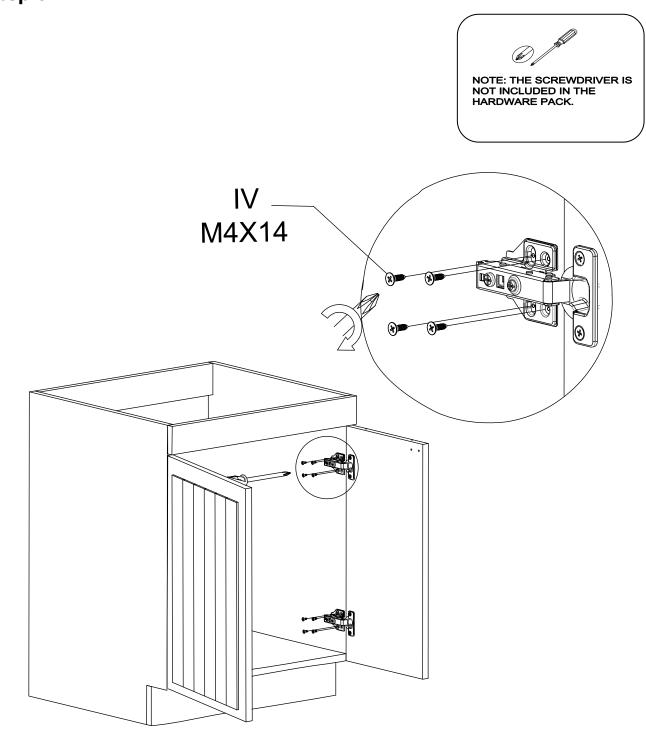

# Model # AXCLDYMUR24-SS

Step 6

Use the Screwdriver to attach the right door hinges to Right Side Panel (B) with Self-Tapping Screws (IV) M4 x 14.

Use Screwdriver to attach the left door hinges to Left Side Panel (F) with Self-Tapping Screws (IV) M4 x 14.