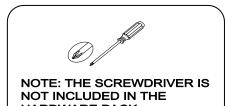

# Model # AXCLDYMUR24-SS

Use the Screwdriver to attach the Handle (VI) with Handle Screw (V) M4 x 12.