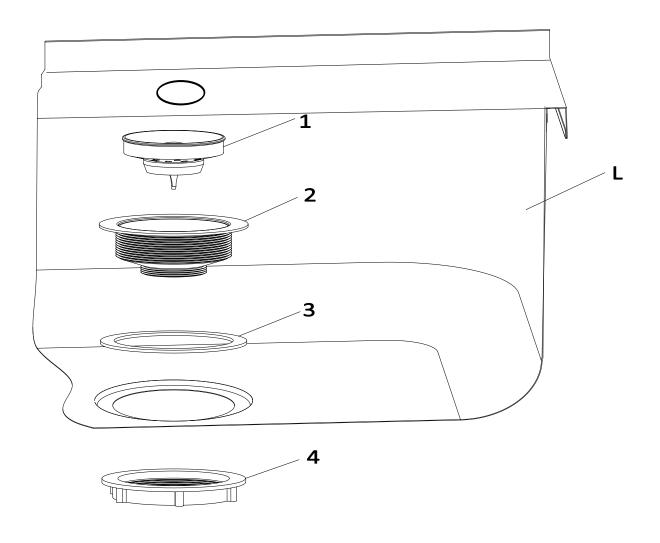

#### Step 11

Put the Drain Washer (3) on the top of the drain opening in the Sink (L). Put the Drain Bowl (2) on the Drain Washer (3) through the drain opening. From underneath the sink fasten the Threaded Washer (4) onto the Drain Bowl (2) and tighten. Insert the Drain Plug (1) into the Drain Bowl (2).