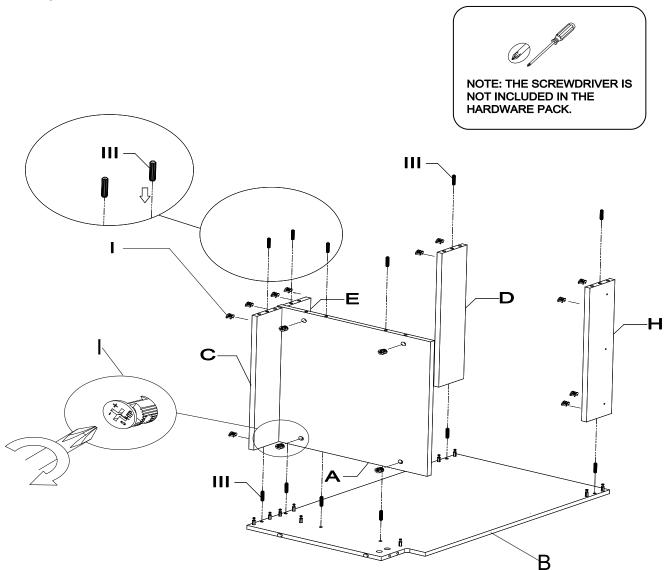

#### Model # AXCLDYMUR24-SS

Step 2

Insert Wood Dowels (III) into the pre-drilled holes of Bottom Panel (A), Back Bottom Panel (C), Back Top Panel (D), Back Middle Panel (E) and Front Top Panel (H).

Insert Cam Locks (I) into the pre-drilled holes of Bottom Panel (A), Back Bottom Panel (C), Back Top Panel (D), Back Middle Panel (E) and Front Top Panel (H).

Attach Bottom Panel (A), Back Bottom Panel (C), Back Top Panel (D), Back Middle Panel (E) and Front Top Panel (H) to Right Side Panel (B).

### Model # AXCLDYMUR24-SS

Attach the Left Panel(F) with Cam Pins (II) and Dowels into the pre-drilled holes. Insert Cam Locks (I) into the pre-drilled hole of Bottom Panel (A), Back Bottom Panel (C), Back Top Panel (D), Back Middle Panel (E) and Front Top Panel (H). Tighten with the Screwdriver.