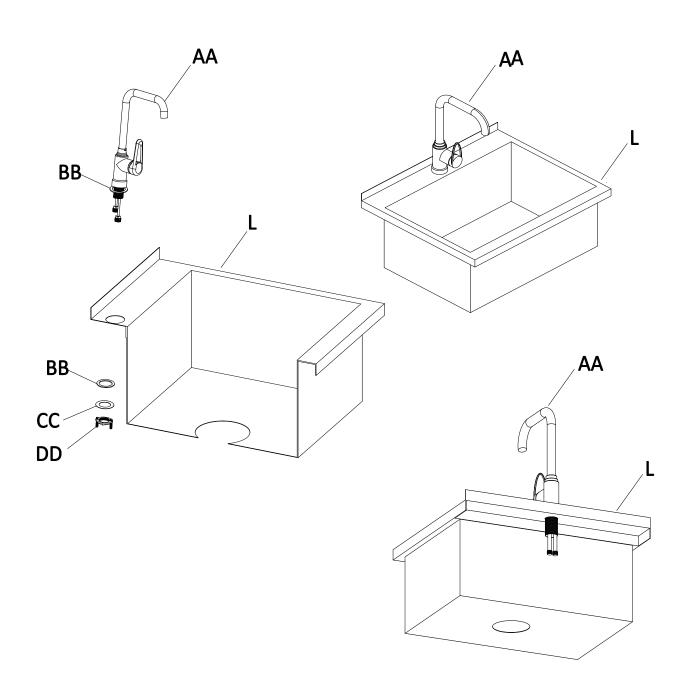

#### **Faucet Parts**

#### Step 9

Place a Rubber Washer (BB) onto the end of the Faucet (AA) and insert the faucet through the top of the Sink (L).

From underneath the Sink (L), secure the Faucet (AA) to the Sink (L) using a Rubber Washer (BB), Steel Washer (CC) and Brass Nut Assembly (DD).