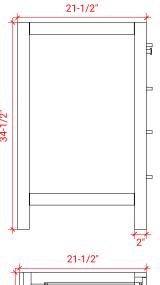

#### A055S



# **BASE CABINET DIMENSIONS**

54" W x 21.5" D x 34.5" H

# **FEATURES**

- Solid wood frame & plywood panels
- Dovetail drawers and joints
- Soft closing doors & drawers

# HARDWARE FINISHES



# **AVAILABLE COLORS**



#### **FRONT VIEW**



#### SIDE VIEW



#### **PLAN VIEW**







# **OVERALL DIMENSIONS**

55" W x 22" D x 0.75" H

# **COUNTERTOP OPTIONS**



Carrara Marble CW2-055S-OVL-CT

# **FEATURES**

- Solid countertop with mitered edges & seams
- Undermount white oval sink
- Pre-drilled for 8" widespread faucet

#### **INCLUDED**

- Countertop
- Matching Backsplash
- Oval Sink

#### COUNTERTOP PLAN VIEW

# 19-3/8" 19-3/8" 27-1/2"

#### **EDGE SIDE VIEW**



# THREE DIMENSIONAL COUNTERTOP VIEW