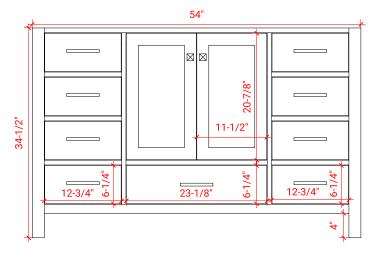

#### A055S



# **BASE CABINET DIMENSIONS**

54" W x 21.5" D x 34.5" H

# **FEATURES**

- Solid wood frame & plywood panels
- Dovetail drawers and joints
- Soft closing doors & drawers

# HARDWARE FINISHES



# **AVAILABLE COLORS**



#### **FRONT VIEW**



#### SIDE VIEW



#### **PLAN VIEW**







# **OVERALL DIMENSIONS**

55" W x 22" D x 0.75" H

# **COUNTERTOP OPTIONS**



Carrara Marble CW2-055S-OVL-CT

# **FEATURES**

- Solid countertop with mitered edges & seams
- Undermount white oval sink
- Pre-drilled for 8" widespread faucet

#### **INCLUDED**

- Countertop
- Matching Backsplash
- Oval Sink

#### COUNTERTOP PLAN VIEW

# 19-3/8" 19-3/8" 27-1/2"

#### **EDGE SIDE VIEW**



# THREE DIMENSIONAL COUNTERTOP VIEW