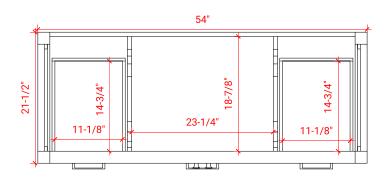

#### A055S



# **BASE CABINET DIMENSIONS**

54" W x 21.5" D x 34.5" H

# **FEATURES**

- Solid wood frame & plywood panels
- Dovetail drawers and joints
- Soft closing doors & drawers

# HARDWARE FINISHES



# **AVAILABLE COLORS**



#### **FRONT VIEW**



#### SIDE VIEW



#### **PLAN VIEW**







# **OVERALL DIMENSIONS**

55" W x 22" D x 0.75" H

# **COUNTERTOP OPTIONS**



Carrara Marble CW2-055S-OVL-CT

# **FEATURES**

- Solid countertop with mitered edges & seams
- Undermount white oval sink
- Pre-drilled for 8" widespread faucet

#### **INCLUDED**

- Countertop
- Matching Backsplash
- Oval Sink

#### COUNTERTOP PLAN VIEW

# 19-3/8" 19-3/8" 27-1/2"

#### **EDGE SIDE VIEW**



# THREE DIMENSIONAL COUNTERTOP VIEW