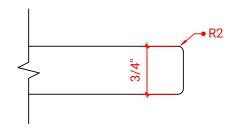

#### A055S



# **BASE CABINET DIMENSIONS**

54" W x 21.5" D x 34.5" H

# **FEATURES**

- Solid wood frame & plywood panels
- Dovetail drawers and joints
- Soft closing doors & drawers

# HARDWARE FINISHES



# **AVAILABLE COLORS**



#### **FRONT VIEW**



#### SIDE VIEW



#### **PLAN VIEW**







# **OVERALL DIMENSIONS**

55" W x 22" D x 0.75" H

# **COUNTERTOP OPTIONS**



Carrara Marble CW2-055S-OVL-CT

# **FEATURES**

- Solid countertop with mitered edges & seams
- Undermount white oval sink
- Pre-drilled for 8" widespread faucet

#### **INCLUDED**

- Countertop
- Matching Backsplash
- Oval Sink

#### COUNTERTOP PLAN VIEW

# 19-3/8" 19-3/8" 27-1/2"

#### **EDGE SIDE VIEW**



# THREE DIMENSIONAL COUNTERTOP VIEW