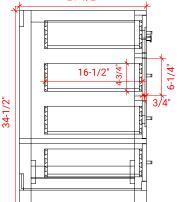

#### A055S



# **BASE CABINET DIMENSIONS**

54" W x 21.5" D x 34.5" H

# **FEATURES**

- Solid wood frame & plywood panels
- Dovetail drawers and joints
- Soft closing doors & drawers

# HARDWARE FINISHES



# **AVAILABLE COLORS**



#### **FRONT VIEW**



#### SIDE VIEW



#### **PLAN VIEW**







# **OVERALL DIMENSIONS**

55" W x 22" D x 0.75" H

# **COUNTERTOP OPTIONS**



Carrara Marble CW2-055S-OVL-CT

# **FEATURES**

- Solid countertop with mitered edges & seams
- Undermount white oval sink
- Pre-drilled for 8" widespread faucet

#### **INCLUDED**

- Countertop
- Matching Backsplash
- Oval Sink

#### COUNTERTOP PLAN VIEW

# 19-3/8" 19-3/8" 27-1/2"

#### **EDGE SIDE VIEW**



# THREE DIMENSIONAL COUNTERTOP VIEW