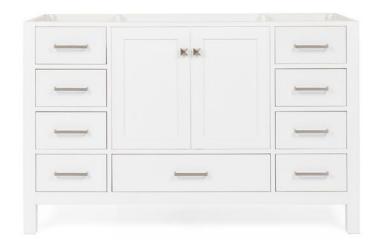

#### A055S



# **BASE CABINET DIMENSIONS**

54" W x 21.5" D x 34.5" H

# **FEATURES**

- Solid wood frame & plywood panels
- Dovetail drawers and joints
- Soft closing doors & drawers

# HARDWARE FINISHES



# **AVAILABLE COLORS**



#### **FRONT VIEW**



#### SIDE VIEW



#### **PLAN VIEW**







# **OVERALL DIMENSIONS**

55" W x 22" D x 0.75" H

# **COUNTERTOP OPTIONS**



Carrara Marble CW2-055S-OVL-CT

# **FEATURES**

- Solid countertop with mitered edges & seams
- Undermount white oval sink
- Pre-drilled for 8" widespread faucet

#### **INCLUDED**

- Countertop
- Matching Backsplash
- Oval Sink

#### COUNTERTOP PLAN VIEW

# 19-3/8" 19-3/8" 27-1/2"

#### **EDGE SIDE VIEW**



# THREE DIMENSIONAL COUNTERTOP VIEW