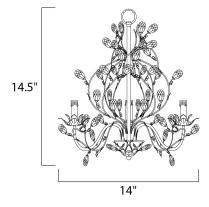

# MEASUREMENTS

DIMENSION

MAX OAH

: 52" OAH : 4.3 lb

# HANGING WEIGHT LAMPING

BULB BULB INCLUDED DIMMABLE

: 14" L x 14" W x 14.5" H

INPUT VOLTAGE : 120V : 3 x 60W Incandescent E12 Candelabra , 180W Total : (Not Included) :Yes