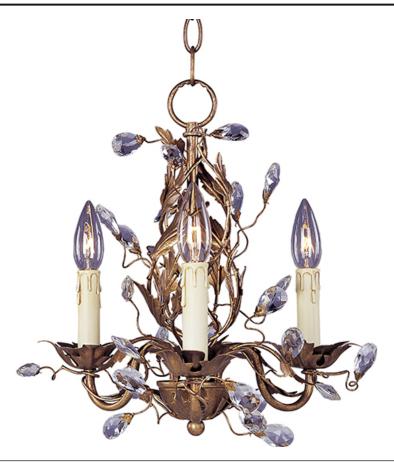

### **PRODUCT DESCRIPTION**

One of our most popular collections, Elegante combines lighting with decorating. Delicate leaves and crystals top the wrap-around vines. Offered in Etruscan Gold or Oil Rubbed Bronze.

#### **FINISHES OPTION**

Etruscan Gold Oil Rubbed Bronze

MATERIAL Steel

RATINGS cULus Dry Location