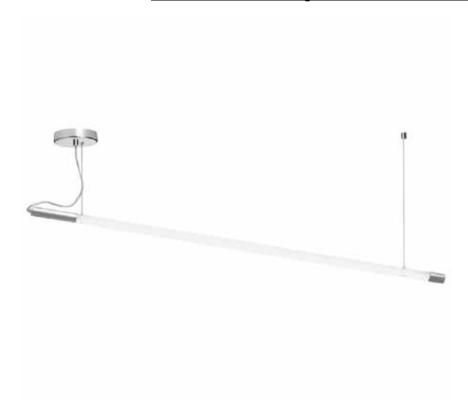

## DSTX-53P-WH - Light Stick Pendant PC / White

## Light Stick Pendant Satin Chrome/White

| Height           | 1.5            | No. of Bulbs        | 1                 |
|------------------|----------------|---------------------|-------------------|
| Width/Length     | 53             | LED Compatible      | No                |
| Depth            | 1.5            | Total Wattage       | 36                |
| Weight           | 3              | ·                   |                   |
| Body Material    | Plastic        | Second Material     | Metal             |
| Finish/Color     | White          | Second Finish/Color | Silver            |
| Type of Finish   | Painted        |                     |                   |
| Bulb 1 Amount    | 1              | Rated For           | Dry Location      |
| Bulb 1 Base Type | T8 Fluorescent | Voltage             | 120V              |
| Bulb 1 Max Watt. | 36             | -                   |                   |
| Bulb 1 Included  | Yes            | Approval            | cUL or equivalent |
| Bulb 1 Lumens    |                | Warranty            | 1 Year            |
| Bulb 1 CRI       |                | Instal Position     | Ceiling           |