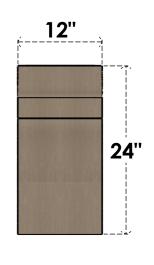

## **ITEM NUMBER: CORU12X12X24YORRCPR**

12"W X 12"D X 24"H SERIES 2 WIDE YORKTOWN ROUGH CEDAR TIMBERTHANE FAUX WOOD CORBEL, PRIMED

# FRONT PROFILE