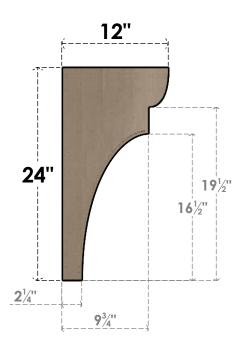

## **ITEM NUMBER: CORU12X12X24YORRCPR**

12"W X 12"D X 24"H SERIES 2 WIDE YORKTOWN ROUGH CEDAR TIMBERTHANE FAUX WOOD CORBEL, PRIMED

# SIDE PROFILE