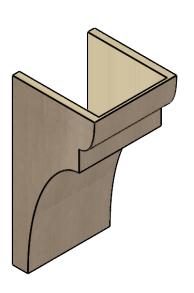

## **ITEM NUMBER: CORU12X12X24YORRCPR**

12"W X 12"D X 24"H SERIES 2 WIDE YORKTOWN ROUGH CEDAR TIMBERTHANE FAUX WOOD CORBEL, PRIMED

### **ISOMETRIC**

**EKENA MILLWORK** 2300 WEST MAIN ST. CLARKSVILLE, TX 75426 TOLL FREE: 866-607-0453 WWW.EKENAMILLWORK.COM

GENERATED DATE: 01/28/2023

- 1. INSTALLATION TO BE COMPLETED IN ACCORDANCE WITH MANUFACTURER'S SPECIFICATIONS.