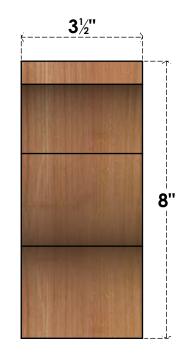

BRC04X08X08FST00SWR

3 1/2"W X 8"D X 8"H FUNSTON SMOOTH BRACE, WESTERN RED CEDAR

SIDE

FRONT

**EKENA MILLWORK** 2300 WEST MAIN ST. CLARKSVILLE, TX 75426 TOLL FREE: 866-607-0453 WWW.EKENAMILLWORK.COM 1. INSTALLATION TO BE COMPLETED IN ACCORDANCE WITH MANUFACTURER'S SPECIFICATIONS. 2. DRAWING MAY NOT BE TO SCALE