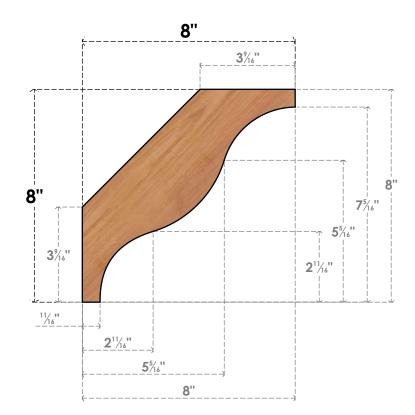

BRC04X08X08FST00SWR

3 1/2"W X 8"D X 8"H FUNSTON SMOOTH BRACE, WESTERN RED CEDAR

SIDE

FRONT

**EKENA MILLWORK** 2300 WEST MAIN ST. CLARKSVILLE, TX 75426 TOLL FREE: 866-607-0453 WWW.EKENAMILLWORK.COM 1. INSTALLATION TO BE COMPLETED IN ACCORDANCE WITH MANUFACTURER'S SPECIFICATIONS. 2. DRAWING MAY NOT BE TO SCALE

5. PRODUCTS ARE NOT KILN DRIED. THIS ITEM IS UNIQUE AND WILL CONTAIN THE NATURAL VARIATIONS THAT THE WOOD SPECIES OFFERS. THIS MAY RESULT IN VARIATIONS UP TO 1/4"

Revision Date : 06/11/2021