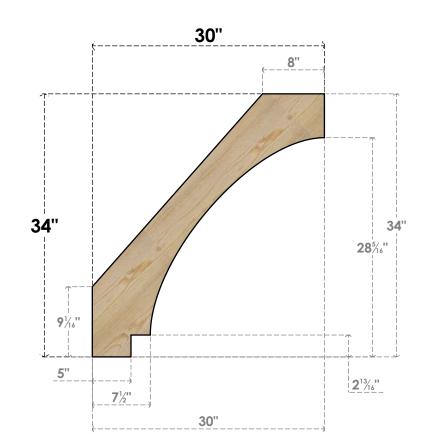

## BRC06X30X34IMP00RDF

6"W X 30"D X 34"H IMPERIAL ROUGH SAWN BRACE, DOUGLAS FIR

SIDE

NOTES 1. INSTALLATION TO BE COMPLETED IN ACCORDANCE WITH MANUFACTURER'S SPECIFICATIONS. 2. DRAWING MAY NOT BE TO SCALE

5. PRODUCTS ARE NOT KILN DRIED. THIS ITEM IS UNIQUE AND WILL CONTAIN THE NATURAL VARIATIONS THAT THE WOOD SPECIES OFFERS. THIS MAY RESULT IN VARIATIONS UP TO 1/4"

**EKENA MILLWORK** 2300 WEST MAIN ST. CLARKSVILLE, TX 75426 TOLL FREE: 866-607-0453 WWW.EKENAMILLWORK.COM