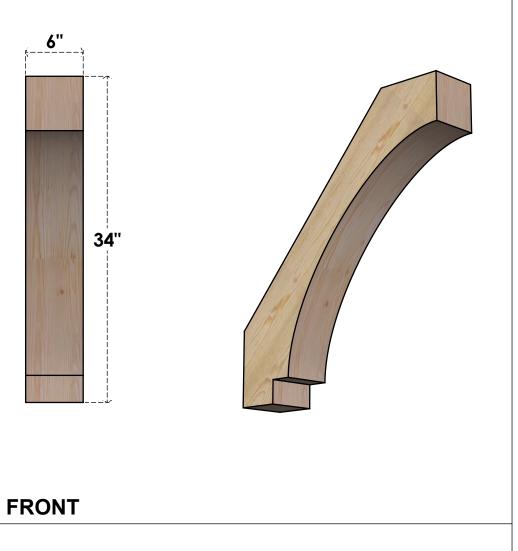

## BRC06X30X34IMP00RDF

6"W X 30"D X 34"H IMPERIAL ROUGH SAWN BRACE, DOUGLAS FIR

SIDE

NOTES 1. INSTALLATION TO BE COMPLETED IN ACCORDANCE WITH MANUFACTURER'S SPECIFICATIONS. 2. DRAWING MAY NOT BE TO SCALE

5. PRODUCTS ARE NOT KILN DRIED. THIS ITEM IS UNIQUE AND WILL CONTAIN THE NATURAL VARIATIONS THAT THE WOOD SPECIES OFFERS. THIS MAY RESULT IN VARIATIONS UP TO 1/4"

**EKENA MILLWORK** 2300 WEST MAIN ST. CLARKSVILLE, TX 75426 TOLL FREE: 866-607-0453 WWW.EKENAMILLWORK.COM