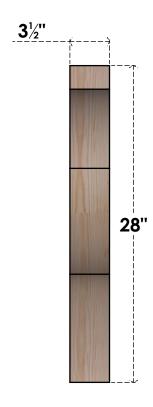

## BRC04X22X28FST00SDF

3 1/2"W X 22"D X 28"H FUNSTON SMOOTH BRACE, DOUGLAS FIR

SIDE

**FRONT** 

**EKENA MILLWORK** 2300 WEST MAIN ST. CLARKSVILLE, TX 75426 TOLL FREE: 866-607-0453 WWW.EKENAMILLWORK.COM