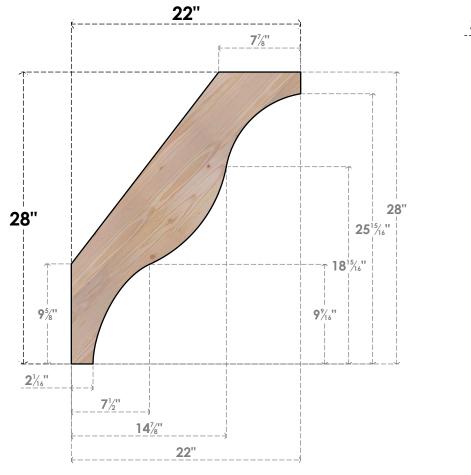

## BRC04X22X28FST00SDF

3 1/2"W X 22"D X 28"H FUNSTON SMOOTH BRACE, DOUGLAS FIR

SIDE

**FRONT** 

**EKENA MILLWORK** 2300 WEST MAIN ST. CLARKSVILLE, TX 75426 TOLL FREE: 866-607-0453 WWW.EKENAMILLWORK.COM