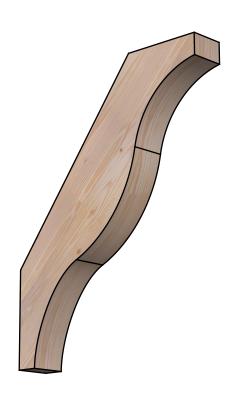

## BRC04X22X28FST00SDF

3 1/2"W X 22"D X 28"H FUNSTON SMOOTH BRACE, DOUGLAS FIR

SIDE

**FRONT** 

**EKENA MILLWORK** 2300 WEST MAIN ST. CLARKSVILLE, TX 75426 TOLL FREE: 866-607-0453 WWW.EKENAMILLWORK.COM