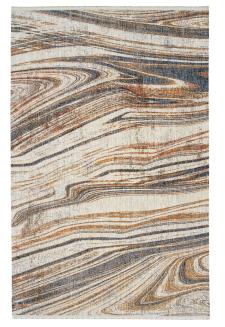

## MACHINE-MADE FROM 100% POLYESTER

Created with Interior Designers in mind, the Artundra Collection's artistic style features a velvety soft plush-cut pile perfect for any room. The classic distressed oriental styles, water-color strata's and spiro graphical feathers are sure to appeal to anyone's sophisticated taste. Machine-Made in Turkey of 100% Polyester, the Artundra collection is as beautiful as it is durable. The durable construction means these rugs are easy to clean and care for. Open-backed construction makes them lightweight and easy to move from one room to the next.

ATU01-75 | Grey

ATU03-10 | Denim

ATU02-20 | Lavender

ATU04-22 | Navy