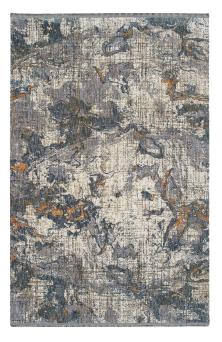

## MACHINE-MADE FROM 100% POLYESTER

Created with Interior Designers in mind, the Artundra Collection's artistic style features a velvety soft plush-cut pile perfect for any room. The classic distressed oriental styles, water-color strata's and spiro graphical feathers are sure to appeal to anyone's sophisticated taste. Machine-Made in Turkey of 100% Polyester, the Artundra collection is as beautiful as it is durable. The durable construction means these rugs are easy to clean and care for. Open-backed construction makes them lightweight and easy to move from one room to the next.

## ARTUNDRA / Indoor

ATU05-20 | Lavender

**ATU06-86** | Multi

ATU07-01 | Ivory

ATU08-01 | Ivory

AT

ATU09-01 | Ivory