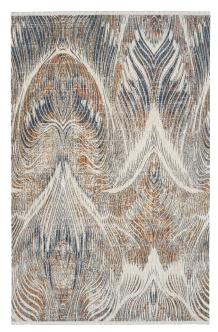

## MACHINE-MADE FROM 100% POLYESTER

Created with Interior Designers in mind, the Artundra Collection's artistic style features a velvety soft plush-cut pile perfect for any room. The classic distressed oriental styles, water-color strata's and spiro graphical feathers are sure to appeal to anyone's sophisticated taste. Machine-Made in Turkey of 100% Polyester, the Artundra collection is as beautiful as it is durable. The durable construction means these rugs are easy to clean and care for. Open-backed construction makes them lightweight and easy to move from one room to the next.

## ARTUNDRA / Indoor

ATU05-20 | Lavender

**ATU06-86** | Multi

ATU07-01 | Ivory

ATU08-01 | Ivory

AT

ATU09-01 | Ivory