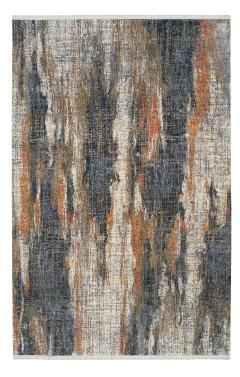

## MACHINE-MADE FROM 100% POLYESTER

Created with Interior Designers in mind, the Artundra Collection's artistic style features a velvety soft plush-cut pile perfect for any room. The classic distressed oriental styles, water-color strata's and spiro graphical feathers are sure to appeal to anyone's sophisticated taste. Machine-Made in Turkey of 100% Polyester, the Artundra collection is as beautiful as it is durable. The durable construction means these rugs are easy to clean and care for. Open-backed construction makes them lightweight and easy to move from one room to the next.

## ARTUNDRA / Indoor

ATU05-20 | Lavender

**ATU06-86** | Multi

ATU07-01 | Ivory

ATU08-01 | Ivory

AT

ATU09-01 | Ivory