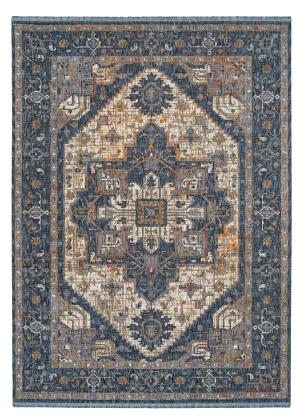

## MACHINE-MADE FROM 100% POLYESTER

Created with Interior Designers in mind, the Artundra Collection's artistic style features a velvety soft plush-cut pile perfect for any room. The classic distressed oriental styles, water-color strata's and spiro graphical feathers are sure to appeal to anyone's sophisticated taste. Machine-Made in Turkey of 100% Polyester, the Artundra collection is as beautiful as it is durable. The durable construction means these rugs are easy to clean and care for. Open-backed construction makes them lightweight and easy to move from one room to the next.

ATU01-75 | Grey

ATU03-10 | Denim

ATU02-20 | Lavender

ATU04-22 | Navy