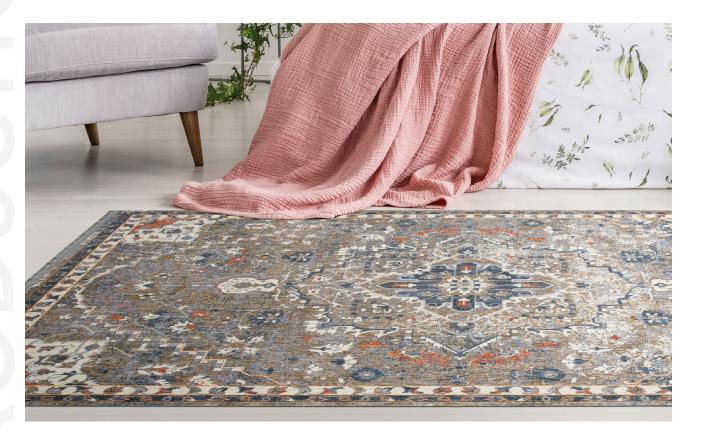

## MACHINE-MADE FROM 100% POLYESTER

Created with Interior Designers in mind, the Artundra Collection's artistic style features a velvety soft plush-cut pile perfect for any room. The classic distressed oriental styles, water-color strata's and spiro graphical feathers are sure to appeal to anyone's sophisticated taste. Machine-Made in Turkey of 100% Polyester, the Artundra collection is as beautiful as it is durable. The durable construction means these rugs are easy to clean and care for. Open-backed construction makes them lightweight and easy to move from one room to the next.

## INDOOR USE ONLY, MACHINE SERGED MACHINE MADE FROM 100% POLYESTER IN TURKEY OPEN BACKED, LIGHT WEIGHT, EASY TO CLEAN AND CARE FOR

1'10" x 2'6" 2'3" x 11'7" 5'3 X 7'3" 7'10" x 10'3" 8'6" x 11'7" 9'6" x 13'1" 5'3" x 5'3" RD 7'10" x 7'10" RD