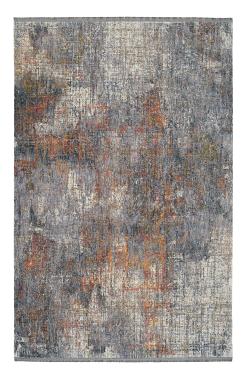

## MACHINE-MADE FROM 100% POLYESTER

Created with Interior Designers in mind, the Artundra Collection's artistic style features a velvety soft plush-cut pile perfect for any room. The classic distressed oriental styles, water-color strata's and spiro graphical feathers are sure to appeal to anyone's sophisticated taste. Machine-Made in Turkey of 100% Polyester, the Artundra collection is as beautiful as it is durable. The durable construction means these rugs are easy to clean and care for. Open-backed construction makes them lightweight and easy to move from one room to the next.

## ARTUNDRA / Indoor

ATU05-20 | Lavender

**ATU06-86** | Multi

ATU07-01 | Ivory

ATU08-01 | Ivory

AT

ATU09-01 | Ivory