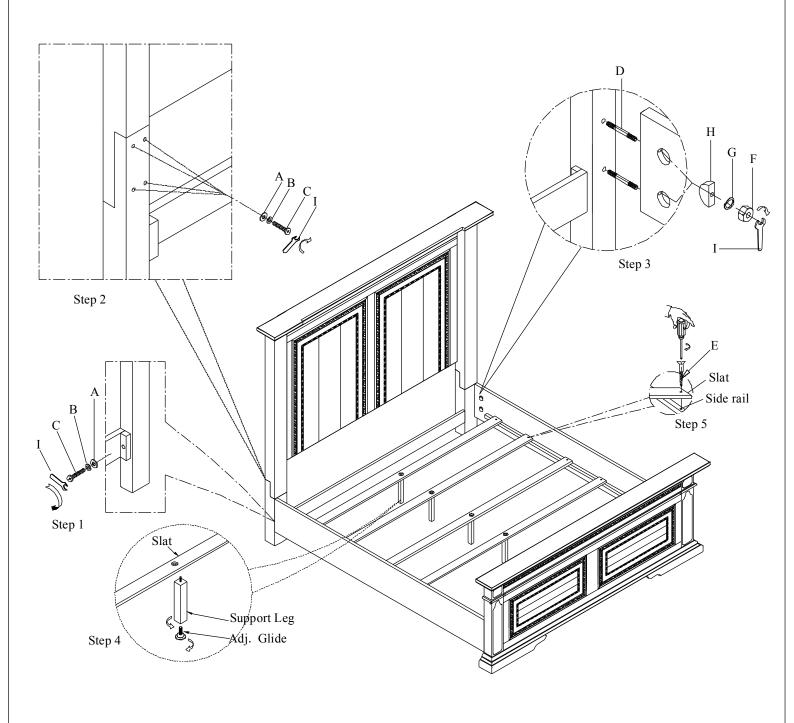

## ASSEMBLY INSTRUCTION

Item:5374-90251 5/0 PANEL HEADBOARD 5374-90252 5/0 PANEL FOOTBOARD 5374-90253 5/0 RAILS

Thank you for purchasing this quality product. Be sure to unpack carefully looking for small parts which may have come loose during shipment.

Read all instruction and study the drawing carefully before starting the assembly process:

## HARDWARE PACK OF HEADBOARD

| NO | DRAWING | DESCRIPTION | SIZE                                | Q'TY  |
|----|---------|-------------|-------------------------------------|-------|
| Α  | 0       | FLAT WASHER | $\Phi$ 5/16" $\times$ 19 $\times$ 2 | 10pcs |
| В  | 0       | LOCK WASHER | $\Phi$ 5/16" $\times$ 12 $\times$ 3 | 10pcs |
| С  | 3       | BOLT        | $\Phi$ 5/16" $\times$ 1-3/4"        | 10pcs |

## HARDWARE PACK OF RAIL

| NO | DRAWING         | DESCRIPTION   | SIZE                                | Q'TY |
|----|-----------------|---------------|-------------------------------------|------|
| D  |                 | THREADED ROD  | $\Phi 5/16" \times 4-1/2"$          | 8pcs |
| Е  | <u></u> ☐////// | SCREW         | #8*1"                               | 8pcs |
| F  | <b>©</b>        | NUT           | Φ 5/16" × 12                        | 8pcs |
| G  | ٥               | LOCK WASHER   | $\Phi$ 5/16" $\times$ 12 $\times$ 3 | 8pcs |
| Н  | 0               | CURVED WASHER | L32*13*8                            | 8pcs |
| I  | (%)             | HEX WRENCH    | 12MM                                | 1pc  |